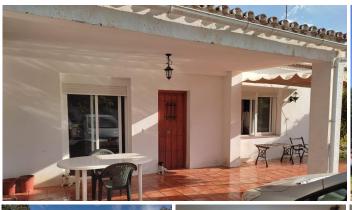

## HOUSE 2 BEDROOMS 1 BATHROOM IN ESTEPONA

Stepona

REF# BEMR4794406 €371,000

| BEDS | BATHS | BUILT | PLOT    |
|------|-------|-------|---------|
| 2    | 1     | 90 m² | 2500 m² |

Exceptional Opportunity: Private Country House with Spacious Garden Plot

This is a unique opportunity to own a private oasis with all the conveniences just a short drive away.

Detached Villa, Estepona, Costa del Sol.

2 Bedrooms, 1 Bathroom, Built 90 m<sup>2</sup>, Garden/Plot 2500 m<sup>2</sup>.

Setting: Country, Close To Shops, Close To Town.

Condition: Good.

Climate Control: Air Conditioning, Hot A/C, Cold A/C.

Views : Garden.

Features: Covered Terrace, Private Terrace, Utility Room.

Furniture : Optional. Kitchen : Fully Fitted. Garden : Private.