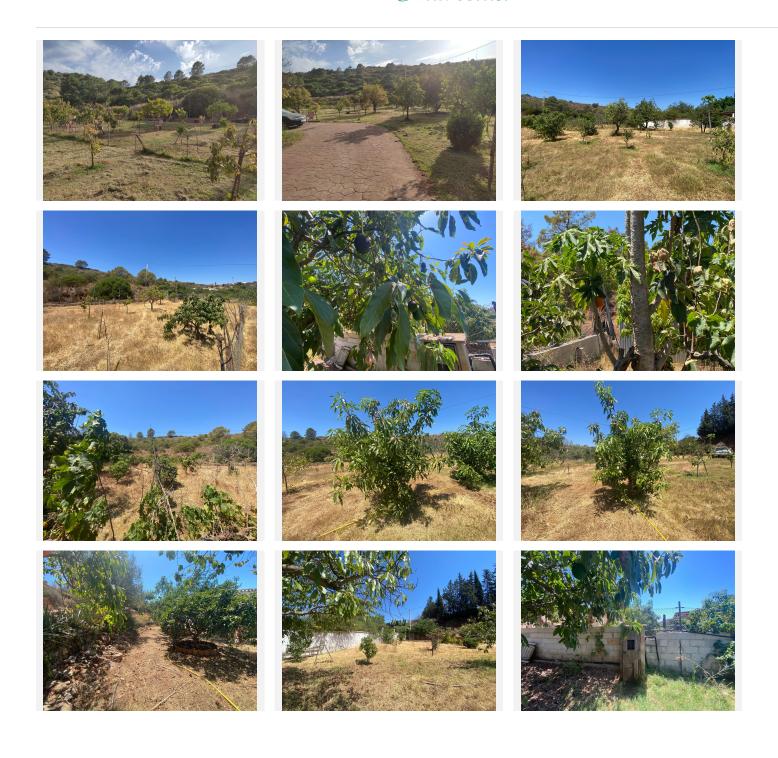

The expansive garden is a true highlight, with a variety of mature fruit trees such as avocado, mango, papaya, lemon, orange, figs, and grapevines. This lush landscape not only adds to the charm of the property but also offers the potential for fresh, home-grown produce.