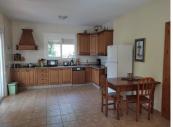

The house is great size, easy to maintain and make your own. Electricity from the grid and water from a private well.

The living room features air conditioning, ensuring comfort during the warmer months.

Setting: Country, Close To Shops, Close To Town.

Condition: Good.

Climate Control: Air Conditioning, Hot A/C, Cold A/C.

Views : Garden.

Features: Covered Terrace, Private Terrace, Utility Room.

Furniture : Optional. Kitchen : Fully Fitted. Garden : Private.