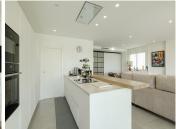

## GROUND FLOOR APARTMENT 3 BEDROOMS 2 BATHROOMS IN ESTEPONA

Stepona

REF# BEMR4794772 €830,000

| BEDS | BATHS | BUILT  | TERRACE |
|------|-------|--------|---------|
| 3    | 2     | 148 m² | 50 m²   |

Fabulous 3 bedroom ground floor apartment in a highly sought-after gated community. Set on an elevated position in the hills behind Estepona, this modern, contemporary apartment comes with 3 double bedroom, 2 bathrooms (1 en-suite,) an open-plan living area, with a fully fitted, modern kitchen and a spacious main terrace, leading out to the communal green areas. The development has beautiful views and the apartments are built to the highest standards, with features including central air conditioning, fireplace, fully equipped kitchens and bathrooms with Porcelanosa equipment. The development itself boasts an absolutely fabulous infinity communal pool, with spectacular views of the Med coastline and Northern Africa. There is 24-hour security at the gated entrance, an on-site restaurant, a tennis/padel club and an 1.000m2 Reebok fitted gym! The beautiful and quintessentially Spanish town of Estepona is just a couple of minutes drive, where you find a large, sandy beach, a picturesque Old Town and the lively Marina area. Overall, this has to be one of the best opportunities to acquire a modern, 3bed apartment, in the ever popular town of Estepona.