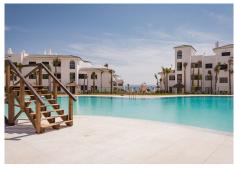

## GROUND FLOOR APARTMENT 3 BEDROOMS 2 BATHROOMS IN ESTEPONA

Stepona

REF# BEMR4794772 €830,000

| BEDS | BATHS | BUILT  | TERRACE |
|------|-------|--------|---------|
| 3    | 2     | 148 m² | 50 m²   |

Fabulous 3 bedroom ground floor apartment in a highly sought-after gated community. Set on an elevated position in the hills behind Estepona, this modern, contemporary apartment comes with 3 double bedroom, 2 bathrooms (1 en-suite,) an open-plan living area, with a fully fitted, modern kitchen and a spacious main terrace, leading out to the communal green areas. The development has beautiful views and the apartments are built to the highest standards, with features including central air conditioning, fireplace, fully equipped kitchens and bathrooms with Porcelanosa equipment. The development itself boasts an absolutely fabulous infinity communal pool, with spectacular views of the Med coastline and Northern Africa. There is 24-hour security at the gated entrance, an on-site restaurant, a tennis/padel club and an 1.000m2 Reebok fitted gym! The beautiful and quintessentially Spanish town of Estepona is just a couple of minutes drive, where you find a large, sandy beach, a picturesque Old Town and the lively Marina area. Overall, this has to be one of the best opportunities to acquire a modern, 3bed apartment, in the ever popular town of Estepona.