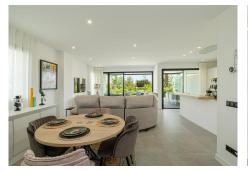

## GROUND FLOOR APARTMENT 3 BEDROOMS 2 BATHROOMS IN ESTEPONA

Stepona

REF# BEMR4794772 €830,000

| BEDS | BATHS | BUILT  | TERRACE |
|------|-------|--------|---------|
| 3    | 2     | 148 m² | 50 m²   |

Fabulous 3 bedroom ground floor apartment in a highly sought-after gated community. Set on an elevated position in the hills behind Estepona, this modern, contemporary apartment comes with 3 double bedroom, 2 bathrooms (1 en-suite,) an open-plan living area, with a fully fitted, modern kitchen and a spacious main terrace, leading out to the communal green areas. The development has beautiful views and the apartments are built to the highest standards, with features including central air conditioning, fireplace, fully equipped kitchens and bathrooms with Porcelanosa equipment. The development itself boasts an absolutely fabulous infinity communal pool, with spectacular views of the Med coastline and Northern Africa. There is 24-hour security at the gated entrance, an on-site restaurant, a tennis/padel club and an 1.000m2 Reebok fitted gym! The beautiful and quintessentially Spanish town of Estepona is just a couple of minutes drive, where you find a large, sandy beach, a picturesque Old Town and the lively Marina area. Overall, this has to be one of the best opportunities to acquire a modern, 3bed apartment, in the ever popular town of Estepona.