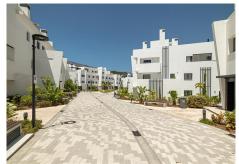

## GROUND FLOOR APARTMENT 3 BEDROOMS 2 BATHROOMS IN ESTEPONA

Stepona

REF# BEMR4794772 €830,000

| BEDS | BATHS | BUILT  | TERRACE |
|------|-------|--------|---------|
| 3    | 2     | 148 m² | 50 m²   |

Fabulous 3 bedroom ground floor apartment in a highly sought-after gated community. Set on an elevated position in the hills behind Estepona, this modern, contemporary apartment comes with 3 double bedroom, 2 bathrooms (1 en-suite,) an open-plan living area, with a fully fitted, modern kitchen and a spacious main terrace, leading out to the communal green areas. The development has beautiful views and the apartments are built to the highest standards, with features including central air conditioning, fireplace, fully equipped kitchens and bathrooms with Porcelanosa equipment. The development itself boasts an absolutely fabulous infinity communal pool, with spectacular views of the Med coastline and Northern Africa. There is 24-hour security at the gated entrance, an on-site restaurant, a tennis/padel club and an 1.000m2 Reebok fitted gym! The beautiful and quintessentially Spanish town of Estepona is just a couple of minutes drive, where you find a large, sandy beach, a picturesque Old Town and the lively Marina area. Overall, this has to be one of the best opportunities to acquire a modern, 3bed apartment, in the ever popular town of Estepona.