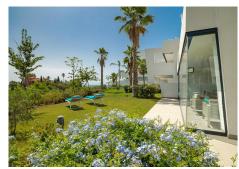

## GROUND FLOOR APARTMENT 3 BEDROOMS 2 BATHROOMS IN ESTEPONA

Stepona

REF# BEMR4794772 €830,000

| BEDS | BATHS | BUILT  | TERRACE |
|------|-------|--------|---------|
| 3    | 2     | 148 m² | 50 m²   |

Fabulous 3 bedroom ground floor apartment in a highly sought-after gated community. Set on an elevated position in the hills behind Estepona, this modern, contemporary apartment comes with 3 double bedroom, 2 bathrooms (1 en-suite,) an open-plan living area, with a fully fitted, modern kitchen and a spacious main terrace, leading out to the communal green areas. The development has beautiful views and the apartments are built to the highest standards, with features including central air conditioning, fireplace, fully equipped kitchens and bathrooms with Porcelanosa equipment. The development itself boasts an absolutely fabulous infinity communal pool, with spectacular views of the Med coastline and Northern Africa. There is 24-hour security at the gated entrance, an on-site restaurant, a tennis/padel club and an 1.000m2 Reebok fitted gym! The beautiful and quintessentially Spanish town of Estepona is just a couple of minutes drive, where you find a large, sandy beach, a picturesque Old Town and the lively Marina area. Overall, this has to be one of the best opportunities to acquire a modern, 3bed apartment, in the ever popular town of Estepona.