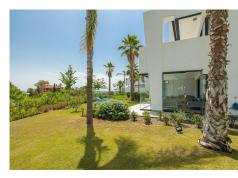

## GROUND FLOOR APARTMENT 3 BEDROOMS 2 BATHROOMS IN ESTEPONA

Stepona

REF# BEMR4794772 €830,000

| BEDS | BATHS | BUILT  | TERRACE |
|------|-------|--------|---------|
| 3    | 2     | 148 m² | 50 m²   |

Fabulous 3 bedroom ground floor apartment in a highly sought-after gated community. Set on an elevated position in the hills behind Estepona, this modern, contemporary apartment comes with 3 double bedroom, 2 bathrooms (1 en-suite,) an open-plan living area, with a fully fitted, modern kitchen and a spacious main terrace, leading out to the communal green areas. The development has beautiful views and the apartments are built to the highest standards, with features including central air conditioning, fireplace, fully equipped kitchens and bathrooms with Porcelanosa equipment. The development itself boasts an absolutely fabulous infinity communal pool, with spectacular views of the Med coastline and Northern Africa. There is 24-hour security at the gated entrance, an on-site restaurant, a tennis/padel club and an 1.000m2 Reebok fitted gym! The beautiful and quintessentially Spanish town of Estepona is just a couple of minutes drive, where you find a large, sandy beach, a picturesque Old Town and the lively Marina area. Overall, this has to be one of the best opportunities to acquire a modern, 3bed apartment, in the ever popular town of Estepona.