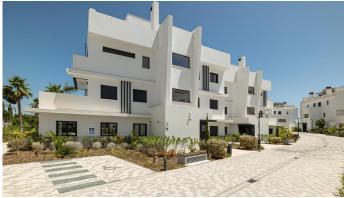

## GROUND FLOOR APARTMENT 3 BEDROOMS 2 BATHROOMS IN ESTEPONA

Stepona

REF# BEMR4794772 €830,000

| BEDS | BATHS | BUILT  | TERRACE |
|------|-------|--------|---------|
| 3    | 2     | 148 m² | 50 m²   |

Fabulous 3 bedroom ground floor apartment in a highly sought-after gated community. Set on an elevated position in the hills behind Estepona, this modern, contemporary apartment comes with 3 double bedroom, 2 bathrooms (1 en-suite,) an open-plan living area, with a fully fitted, modern kitchen and a spacious main terrace, leading out to the communal green areas. The development has beautiful views and the apartments are built to the highest standards, with features including central air conditioning, fireplace, fully equipped kitchens and bathrooms with Porcelanosa equipment. The development itself boasts an absolutely fabulous infinity communal pool, with spectacular views of the Med coastline and Northern Africa. There is 24-hour security at the gated entrance, an on-site restaurant, a tennis/padel club and an 1.000m2 Reebok fitted gym! The beautiful and quintessentially Spanish town of Estepona is just a couple of minutes drive, where you find a large, sandy beach, a picturesque Old Town and the lively Marina area. Overall, this has to be one of the best opportunities to acquire a modern, 3bed apartment, in the ever popular town of Estepona.