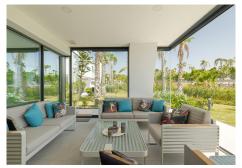

## GROUND FLOOR APARTMENT 3 BEDROOMS 2 BATHROOMS IN ESTEPONA

Stepona

REF# BEMR4794772 €830,000

| BEDS | BATHS | BUILT  | TERRACE |
|------|-------|--------|---------|
| 3    | 2     | 148 m² | 50 m²   |

Fabulous 3 bedroom ground floor apartment in a highly sought-after gated community. Set on an elevated position in the hills behind Estepona, this modern, contemporary apartment comes with 3 double bedroom, 2 bathrooms (1 en-suite,) an open-plan living area, with a fully fitted, modern kitchen and a spacious main terrace, leading out to the communal green areas. The development has beautiful views and the apartments are built to the highest standards, with features including central air conditioning, fireplace, fully equipped kitchens and bathrooms with Porcelanosa equipment. The development itself boasts an absolutely fabulous infinity communal pool, with spectacular views of the Med coastline and Northern Africa. There is 24-hour security at the gated entrance, an on-site restaurant, a tennis/padel club and an 1.000m2 Reebok fitted gym! The beautiful and quintessentially Spanish town of Estepona is just a couple of minutes drive, where you find a large, sandy beach, a picturesque Old Town and the lively Marina area. Overall, this has to be one of the best opportunities to acquire a modern, 3bed apartment, in the ever popular town of Estepona.