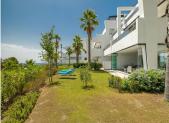

## GROUND FLOOR APARTMENT 3 BEDROOMS 2 BATHROOMS IN ESTEPONA

Stepona

REF# BEMR4794772 €830,000

| BEDS | BATHS | BUILT  | TERRACE |
|------|-------|--------|---------|
| 3    | 2     | 148 m² | 50 m²   |

Fabulous 3 bedroom ground floor apartment in a highly sought-after gated community. Set on an elevated position in the hills behind Estepona, this modern, contemporary apartment comes with 3 double bedroom, 2 bathrooms (1 en-suite,) an open-plan living area, with a fully fitted, modern kitchen and a spacious main terrace, leading out to the communal green areas. The development has beautiful views and the apartments are built to the highest standards, with features including central air conditioning, fireplace, fully equipped kitchens and bathrooms with Porcelanosa equipment. The development itself boasts an absolutely fabulous infinity communal pool, with spectacular views of the Med coastline and Northern Africa. There is 24-hour security at the gated entrance, an on-site restaurant, a tennis/padel club and an 1.000m2 Reebok fitted gym! The beautiful and quintessentially Spanish town of Estepona is just a couple of minutes drive, where you find a large, sandy beach, a picturesque Old Town and the lively Marina area. Overall, this has to be one of the best opportunities to acquire a modern, 3bed apartment, in the ever popular town of Estepona.