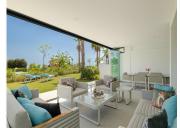

## GROUND FLOOR APARTMENT 3 BEDROOMS 2 BATHROOMS IN ESTEPONA

Stepona

REF# BEMR4794772 €830,000

| BEDS | BATHS | BUILT  | TERRACE |
|------|-------|--------|---------|
| 3    | 2     | 148 m² | 50 m²   |

Fabulous 3 bedroom ground floor apartment in a highly sought-after gated community. Set on an elevated position in the hills behind Estepona, this modern, contemporary apartment comes with 3 double bedroom, 2 bathrooms (1 en-suite,) an open-plan living area, with a fully fitted, modern kitchen and a spacious main terrace, leading out to the communal green areas. The development has beautiful views and the apartments are built to the highest standards, with features including central air conditioning, fireplace, fully equipped kitchens and bathrooms with Porcelanosa equipment. The development itself boasts an absolutely fabulous infinity communal pool, with spectacular views of the Med coastline and Northern Africa. There is 24-hour security at the gated entrance, an on-site restaurant, a tennis/padel club and an 1.000m2 Reebok fitted gym! The beautiful and quintessentially Spanish town of Estepona is just a couple of minutes drive, where you find a large, sandy beach, a picturesque Old Town and the lively Marina area. Overall, this has to be one of the best opportunities to acquire a modern, 3bed apartment, in the ever popular town of Estepona.