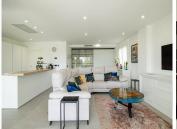

## GROUND FLOOR APARTMENT 3 BEDROOMS 2 BATHROOMS IN ESTEPONA

Stepona

REF# BEMR4794772 €830,000

| BEDS | BATHS | BUILT  | TERRACE |
|------|-------|--------|---------|
| 3    | 2     | 148 m² | 50 m²   |

Fabulous 3 bedroom ground floor apartment in a highly sought-after gated community. Set on an elevated position in the hills behind Estepona, this modern, contemporary apartment comes with 3 double bedroom, 2 bathrooms (1 en-suite,) an open-plan living area, with a fully fitted, modern kitchen and a spacious main terrace, leading out to the communal green areas. The development has beautiful views and the apartments are built to the highest standards, with features including central air conditioning, fireplace, fully equipped kitchens and bathrooms with Porcelanosa equipment. The development itself boasts an absolutely fabulous infinity communal pool, with spectacular views of the Med coastline and Northern Africa. There is 24-hour security at the gated entrance, an on-site restaurant, a tennis/padel club and an 1.000m2 Reebok fitted gym! The beautiful and quintessentially Spanish town of Estepona is just a couple of minutes drive, where you find a large, sandy beach, a picturesque Old Town and the lively Marina area. Overall, this has to be one of the best opportunities to acquire a modern, 3bed apartment, in the ever popular town of Estepona.