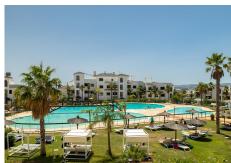

## GROUND FLOOR APARTMENT 3 BEDROOMS 2 BATHROOMS IN ESTEPONA

Stepona

REF# BEMR4794772 €830,000

| BEDS | BATHS | BUILT  | TERRACE |
|------|-------|--------|---------|
| 3    | 2     | 148 m² | 50 m²   |

Fabulous 3 bedroom ground floor apartment in a highly sought-after gated community. Set on an elevated position in the hills behind Estepona, this modern, contemporary apartment comes with 3 double bedroom, 2 bathrooms (1 en-suite,) an open-plan living area, with a fully fitted, modern kitchen and a spacious main terrace, leading out to the communal green areas. The development has beautiful views and the apartments are built to the highest standards, with features including central air conditioning, fireplace, fully equipped kitchens and bathrooms with Porcelanosa equipment. The development itself boasts an absolutely fabulous infinity communal pool, with spectacular views of the Med coastline and Northern Africa. There is 24-hour security at the gated entrance, an on-site restaurant, a tennis/padel club and an 1.000m2 Reebok fitted gym! The beautiful and quintessentially Spanish town of Estepona is just a couple of minutes drive, where you find a large, sandy beach, a picturesque Old Town and the lively Marina area. Overall, this has to be one of the best opportunities to acquire a modern, 3bed apartment, in the ever popular town of Estepona.