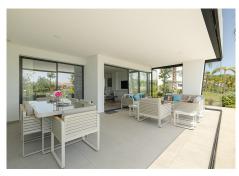

## GROUND FLOOR APARTMENT 3 BEDROOMS 2 BATHROOMS IN ESTEPONA

Stepona

REF# BEMR4794772 €830,000

| BEDS | BATHS | BUILT  | TERRACE |
|------|-------|--------|---------|
| 3    | 2     | 148 m² | 50 m²   |

Fabulous 3 bedroom ground floor apartment in a highly sought-after gated community. Set on an elevated position in the hills behind Estepona, this modern, contemporary apartment comes with 3 double bedroom, 2 bathrooms (1 en-suite,) an open-plan living area, with a fully fitted, modern kitchen and a spacious main terrace, leading out to the communal green areas. The development has beautiful views and the apartments are built to the highest standards, with features including central air conditioning, fireplace, fully equipped kitchens and bathrooms with Porcelanosa equipment. The development itself boasts an absolutely fabulous infinity communal pool, with spectacular views of the Med coastline and Northern Africa. There is 24-hour security at the gated entrance, an on-site restaurant, a tennis/padel club and an 1.000m2 Reebok fitted gym! The beautiful and quintessentially Spanish town of Estepona is just a couple of minutes drive, where you find a large, sandy beach, a picturesque Old Town and the lively Marina area. Overall, this has to be one of the best opportunities to acquire a modern, 3bed apartment, in the ever popular town of Estepona.