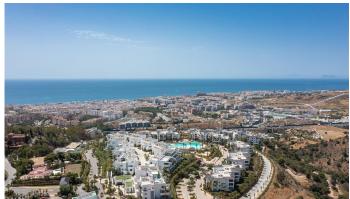

## GROUND FLOOR APARTMENT 3 BEDROOMS 2 BATHROOMS IN ESTEPONA

Stepona

REF# BEMR4794772 €830,000

| BEDS | BATHS | BUILT  | TERRACE |
|------|-------|--------|---------|
| 3    | 2     | 148 m² | 50 m²   |

Fabulous 3 bedroom ground floor apartment in a highly sought-after gated community. Set on an elevated position in the hills behind Estepona, this modern, contemporary apartment comes with 3 double bedroom, 2 bathrooms (1 en-suite,) an open-plan living area, with a fully fitted, modern kitchen and a spacious main terrace, leading out to the communal green areas. The development has beautiful views and the apartments are built to the highest standards, with features including central air conditioning, fireplace, fully equipped kitchens and bathrooms with Porcelanosa equipment. The development itself boasts an absolutely fabulous infinity communal pool, with spectacular views of the Med coastline and Northern Africa. There is 24-hour security at the gated entrance, an on-site restaurant, a tennis/padel club and an 1.000m2 Reebok fitted gym! The beautiful and quintessentially Spanish town of Estepona is just a couple of minutes drive, where you find a large, sandy beach, a picturesque Old Town and the lively Marina area. Overall, this has to be one of the best opportunities to acquire a modern, 3bed apartment, in the ever popular town of Estepona.