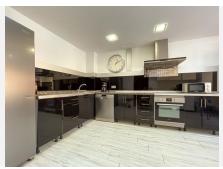

Beautiful Townhouse, located in the luxury complex near Puerto Banus. It comprises 5 bedrooms, 3 bathrooms, spacious living room with direct access to the terrace with barbecue. The kitchen is fully equipped with all appliances. Features: marble floors, air conditioning, fitted wardrobes, Jacuzzi. The complex has 24 hour security, swimming pools, restaurants, cafeteria, gym, hotel, medical centre. Garage for 2 cars with storage room. Shopping centres, shops, restaurants and bars within walking distance. Nearest airport is Malaga airport, 40 minutes by motorway.