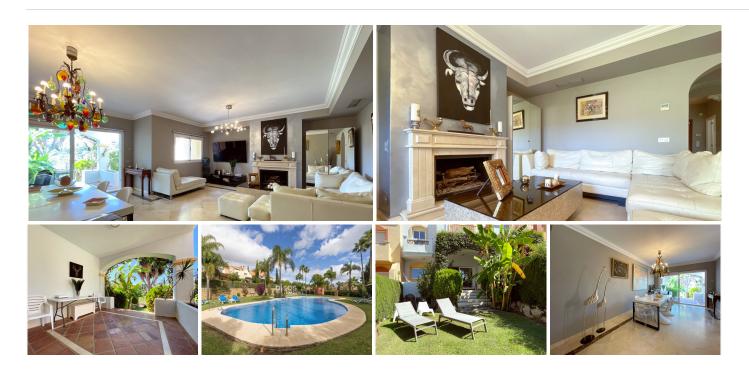

## TOWNHOUSE 5 BEDROOMS 6 BATHROOMS IN NUEVA ANDALUCIA

Nueva Andalucia

REF# BEMR4795057 €1,365,000

| BEDS | BATHS | BUILT              | PLOT  | TERRACE |
|------|-------|--------------------|-------|---------|
| 5    | 6     | 320 m <sup>2</sup> | 50 m² | 56 m²   |

Beautiful Townhouse, located in the luxury complex near Puerto Banus. It comprises 5 bedrooms, 3 bathrooms, spacious living room with direct access to the terrace with barbecue. The kitchen is fully equipped with all appliances. Features: marble floors, air conditioning, fitted wardrobes, Jacuzzi. The complex has 24 hour security, swimming pools, restaurants, cafeteria, gym, hotel, medical centre. Garage for 2 cars with storage room. Shopping centres, shops, restaurants and bars within walking distance. Nearest airport is Malaga airport, 40 minutes by motorway.