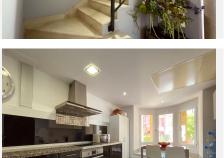

Beautiful Townhouse, located in the luxury complex near Puerto Banus. It comprises 5 bedrooms, 3 bathrooms, spacious living room with direct access to the terrace with barbecue. The kitchen is fully equipped with all appliances. Features: marble floors, air conditioning, fitted wardrobes, Jacuzzi. The complex has 24 hour security, swimming pools, restaurants, cafeteria, gym, hotel, medical centre. Garage for 2 cars with storage room. Shopping centres, shops, restaurants and bars within walking distance. Nearest airport is Malaga airport, 40 minutes by motorway.