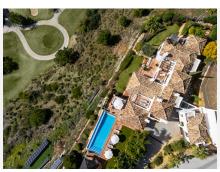

## HOUSE 7 BEDROOMS 8 BATHROOMS IN BENAHAVIS

Benahavis

REF# BEMR4795354 €3,995,000

| BEDS | BATHS | BUILT  | PLOT    |
|------|-------|--------|---------|
| 7    | 8     | 859 m² | 1740 m² |

This luxurious residence, located in La Quinta's renowned 5-star golf resort, offers a serene retreat amidst breathtaking natural beauty. Situated on an elevated plot, it provides sweeping views of both the sea and the golf course. Just a short distance from Puerto Banús, residents enjoy the perfect blend of tranquility and easy access to entertainment and shopping.

The lower level is designed for leisure, featuring a cinema room, gaming area, and a well-equipped gym and spa, complete with a sauna. Outside, various outdoor spaces invite relaxation, including an infinity pool with stunning views.