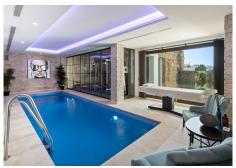

The lower level is designed for leisure, featuring a cinema room, gaming area, and a well-equipped gym and spa, complete with a sauna. Outside, various outdoor spaces invite relaxation, including an infinity pool with stunning views.