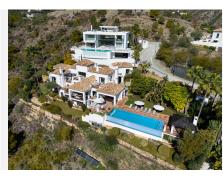

## HOUSE 7 BEDROOMS 8 BATHROOMS IN BENAHAVIS

Benahavis

REF# BEMR4795354 €3,995,000

| BEDS | BATHS | BUILT  | PLOT    |
|------|-------|--------|---------|
| 7    | 8     | 859 m² | 1740 m² |

This luxurious residence, located in La Quinta's renowned 5-star golf resort, offers a serene retreat amidst breathtaking natural beauty. Situated on an elevated plot, it provides sweeping views of both the sea and the golf course. Just a short distance from Puerto Banús, residents enjoy the perfect blend of tranquility and easy access to entertainment and shopping.

A grand driveway welcomes you to a modern foyer with soaring ceilings. The main living area features a cozy lounge with a fireplace, a dining space, and a sleek, contemporary kitchen. Six en-suite bedrooms ensure both comfort and privacy, each with its own terrace or garden access. Additionally, a detached guest house offers extra accommodation.