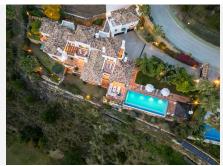

A grand driveway welcomes you to a modern foyer with soaring ceilings. The main living area features a cozy lounge with a fireplace, a dining space, and a sleek, contemporary kitchen. Six en-suite bedrooms ensure both comfort and privacy, each with its own terrace or garden access. Additionally, a detached guest house offers extra accommodation.

The lower level is designed for leisure, featuring a cinema room, gaming area, and a well-equipped gym and spa, complete with a sauna. Outside, various outdoor spaces invite relaxation, including an infinity pool with stunning views.