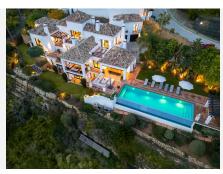

## HOUSE 7 BEDROOMS 8 BATHROOMS IN BENAHAVIS

Benahavis

REF# BEMR4795354 €3,995,000

| BEDS | BATHS | BUILT  | PLOT    |
|------|-------|--------|---------|
| 7    | 8     | 859 m² | 1740 m² |

This luxurious residence, located in La Quinta's renowned 5-star golf resort, offers a serene retreat amidst breathtaking natural beauty. Situated on an elevated plot, it provides sweeping views of both the sea and the golf course. Just a short distance from Puerto Banús, residents enjoy the perfect blend of tranquility and easy access to entertainment and shopping.

A grand driveway welcomes you to a modern foyer with soaring ceilings. The main living area features a cozy lounge with a fireplace, a dining space, and a sleek, contemporary kitchen. Six en-suite bedrooms ensure both comfort and privacy, each with its own terrace or garden access. Additionally, a detached guest house offers extra accommodation.

The lower level is designed for leisure, featuring a cinema room, gaming area, and a well-equipped gym and spa, complete with a sauna. Outside, various outdoor spaces invite relaxation, including an infinity pool with stunning views.