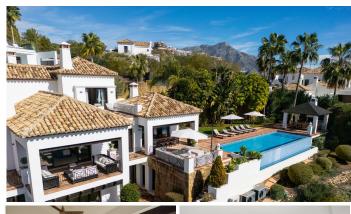

## HOUSE 7 BEDROOMS 8 BATHROOMS IN BENAHAVIS

Benahavis

REF# BEMR4795354 €3,995,000

| BEDS | BATHS | BUILT  | PLOT    |
|------|-------|--------|---------|
| 7    | 8     | 859 m² | 1740 m² |

This luxurious residence, located in La Quinta's renowned 5-star golf resort, offers a serene retreat amidst breathtaking natural beauty. Situated on an elevated plot, it provides sweeping views of both the sea and the golf course. Just a short distance from Puerto Banús, residents enjoy the perfect blend of tranquility and easy access to entertainment and shopping.

A grand driveway welcomes you to a modern foyer with soaring ceilings. The main living area features a cozy lounge with a fireplace, a dining space, and a sleek, contemporary kitchen. Six en-suite bedrooms ensure both comfort and privacy, each with its own terrace or garden access. Additionally, a detached guest house offers extra accommodation.

The lower level is designed for leisure, featuring a cinema room, gaming area, and a well-equipped gym and spa, complete with a sauna. Outside, various outdoor spaces invite relaxation, including an infinity pool with stunning views.