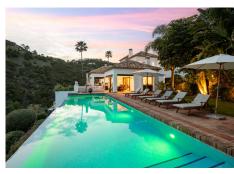

## HOUSE 7 BEDROOMS 8 BATHROOMS IN BENAHAVIS

Benahavis

REF# BEMR4795354 €3,995,000

| BEDS | BATHS | BUILT  | PLOT    |
|------|-------|--------|---------|
| 7    | 8     | 859 m² | 1740 m² |

This luxurious residence, located in La Quinta's renowned 5-star golf resort, offers a serene retreat amidst breathtaking natural beauty. Situated on an elevated plot, it provides sweeping views of both the sea and the golf course. Just a short distance from Puerto Banús, residents enjoy the perfect blend of tranquility and easy access to entertainment and shopping.

The lower level is designed for leisure, featuring a cinema room, gaming area, and a well-equipped gym and spa, complete with a sauna. Outside, various outdoor spaces invite relaxation, including an infinity pool with stunning views.