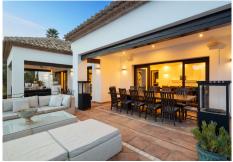

The lower level is designed for leisure, featuring a cinema room, gaming area, and a well-equipped gym and spa, complete with a sauna. Outside, various outdoor spaces invite relaxation, including an infinity pool with stunning views.