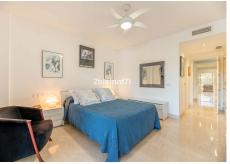

Step inside to a cozy entrance hall that leads to an outstanding ample living room with several seating areas, seamlessly adjoined to a dining area. The floor-to-ceiling windows flood the space with natural light and provide breathtaking views of the surrounding countryside and mountains. The large covered terrace, equipped with glass curtains, is perfect for year-round enjoyment.

The upgraded kitchen is a chef's delight, featuring modern high-standard appliances and a convenient utility room. Each bedroom comes with double size beds and fitted wardrobes, ensuring ample storage space. The main bedroom has direct access to the terrace and benefits of an en-suite bathroom.