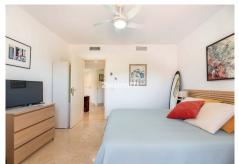

Step inside to a cozy entrance hall that leads to an outstanding ample living room with several seating areas, seamlessly adjoined to a dining area. The floor-to-ceiling windows flood the space with natural light and provide breathtaking views of the surrounding countryside and mountains. The large covered terrace, equipped with glass curtains, is perfect for year-round enjoyment.

The upgraded kitchen is a chef's delight, featuring modern high-standard appliances and a convenient utility room. Each bedroom comes with double size beds and fitted wardrobes, ensuring ample storage space. The main bedroom has direct access to the terrace and benefits of an en-suite bathroom.