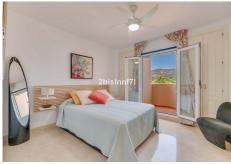

Step inside to a cozy entrance hall that leads to an outstanding ample living room with several seating areas, seamlessly adjoined to a dining area. The floor-to-ceiling windows flood the space with natural light and provide breathtaking views of the surrounding countryside and mountains. The large covered terrace, equipped with glass curtains, is perfect for year-round enjoyment.

The upgraded kitchen is a chef's delight, featuring modern high-standard appliances and a convenient utility room. Each bedroom comes with double size beds and fitted wardrobes, ensuring ample storage space. The main bedroom has direct access to the terrace and benefits of an en-suite bathroom.