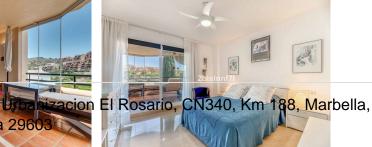

Step inside to a cozy entrance hall that leads to an outstanding ample living room with several seating areas, seamlessly adjoined to a dining area. The floor-to-ceiling windows flood the space with natural light and provide breathtaking views of the surrounding countryside and mountains. The large covered terrace, equipped with glass curtains, is perfect for year-round enjoyment.

The upgraded kitchen is a chef's delight, featuring modern high-standard appliances and a convenient utility room. Each bedroom comes with double size beds and fitted wardrobes, ensuring ample storage space. The main bedroom has direct access to the terrace and benefits of an en-suite bathroom.