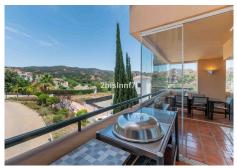

Step inside to a cozy entrance hall that leads to an outstanding ample living room with several seating areas, seamlessly adjoined to a dining area. The floor-to-ceiling windows flood the space with natural light and provide breathtaking views of the surrounding countryside and mountains. The large covered terrace, equipped with glass curtains, is perfect for year-round enjoyment.

Elviria centre is just 25 min away by walk, or five-minute drive with all kind of amenities such as restaurants, bars, supermarket, pharmacies, hair salon and medical centres. Santa María Golf Course and Greenlife Golf Club are just around the corner!

The sandy beaches of Elviria are a short drive away too. Marbella is just 12 minutes' drive, such as Fuengirola. Ideal as permanent or holiday residence

Contact us today to schedule a viewing!