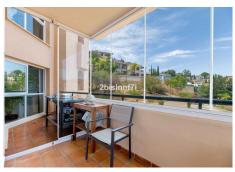

Step inside to a cozy entrance hall that leads to an outstanding ample living room with several seating areas, seamlessly adjoined to a dining area. The floor-to-ceiling windows flood the space with natural light and provide breathtaking views of the surrounding countryside and mountains. The large covered terrace, equipped with glass curtains, is perfect for year-round enjoyment.