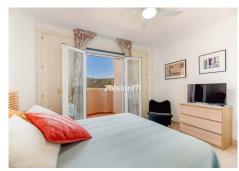

Step inside to a cozy entrance hall that leads to an outstanding ample living room with several seating areas, seamlessly adjoined to a dining area. The floor-to-ceiling windows flood the space with natural light and provide breathtaking views of the surrounding countryside and mountains. The large covered terrace, equipped with glass curtains, is perfect for year-round enjoyment.

The upgraded kitchen is a chef's delight, featuring modern high-standard appliances and a convenient utility room. Each bedroom comes with double size beds and fitted wardrobes, ensuring ample storage space. The main bedroom has direct access to the terrace and benefits of an en-suite bathroom.