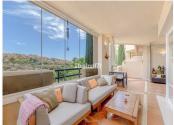

Step inside to a cozy entrance hall that leads to an outstanding ample living room with several seating areas, seamlessly adjoined to a dining area. The floor-to-ceiling windows flood the space with natural light and provide breathtaking views of the surrounding countryside and mountains. The large covered terrace, equipped with glass curtains, is perfect for year-round enjoyment.