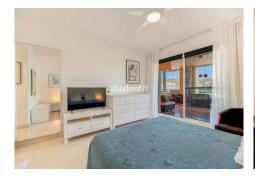

Step inside to a cozy entrance hall that leads to an outstanding ample living room with several seating areas, seamlessly adjoined to a dining area. The floor-to-ceiling windows flood the space with natural light and provide breathtaking views of the surrounding countryside and mountains. The large covered terrace, equipped with glass curtains, is perfect for year-round enjoyment.

The upgraded kitchen is a chef's delight, featuring modern high-standard appliances and a convenient utility room. Each bedroom comes with double size beds and fitted wardrobes, ensuring ample storage space. The main bedroom has direct access to the terrace and benefits of an en-suite bathroom.