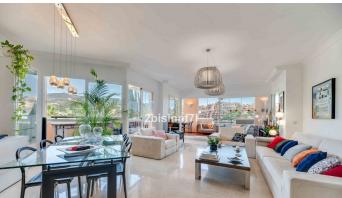

Step inside to a cozy entrance hall that leads to an outstanding ample living room with several seating areas, seamlessly adjoined to a dining area. The floor-to-ceiling windows flood the space with natural light and provide breathtaking views of the surrounding countryside and mountains. The large covered terrace, equipped with glass curtains, is perfect for year-round enjoyment.