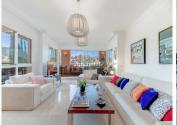

Step inside to a cozy entrance hall that leads to an outstanding ample living room with several seating areas, seamlessly adjoined to a dining area. The floor-to-ceiling windows flood the space with natural light and provide breathtaking views of the surrounding countryside and mountains. The large covered terrace, equipped with glass curtains, is perfect for year-round enjoyment.