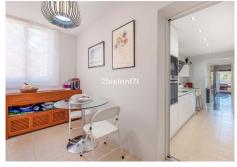

Step inside to a cozy entrance hall that leads to an outstanding ample living room with several seating areas, seamlessly adjoined to a dining area. The floor-to-ceiling windows flood the space with natural light and provide breathtaking views of the surrounding countryside and mountains. The large covered terrace, equipped with glass curtains, is perfect for year-round enjoyment.

The upgraded kitchen is a chef's delight, featuring modern high-standard appliances and a convenient utility room. Each bedroom comes with double size beds and fitted wardrobes, ensuring ample storage space. The main bedroom has direct access to the terrace and benefits of an en-suite bathroom.