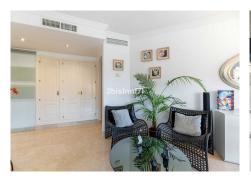

Step inside to a cozy entrance hall that leads to an outstanding ample living room with several seating areas, seamlessly adjoined to a dining area. The floor-to-ceiling windows flood the space with natural light and provide breathtaking views of the surrounding countryside and mountains. The large covered terrace, equipped with glass curtains, is perfect for year-round enjoyment.