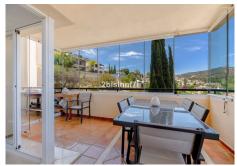

Step inside to a cozy entrance hall that leads to an outstanding ample living room with several seating areas, seamlessly adjoined to a dining area. The floor-to-ceiling windows flood the space with natural light and provide breathtaking views of the surrounding countryside and mountains. The large covered terrace, equipped with glass curtains, is perfect for year-round enjoyment.