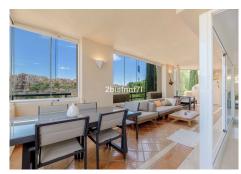

Step inside to a cozy entrance hall that leads to an outstanding ample living room with several seating areas, seamlessly adjoined to a dining area. The floor-to-ceiling windows flood the space with natural light and provide breathtaking views of the surrounding countryside and mountains. The large covered terrace, equipped with glass curtains, is perfect for year-round enjoyment.