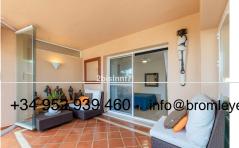

Step inside to a cozy entrance hall that leads to an outstanding ample living room with several seating areas, seamlessly adjoined to a dining area. The floor-to-ceiling windows flood the space with natural light and provide breathtaking views of the surrounding countryside and mountains. The large covered terrace, equipped with glass curtains, is perfect for year-round enjoyment.

#### **BROMLEY ESTATES**

Marbella

The apartment is furnished with a modern design and exquisite taste.

Additional features include a large parking space with easy access from the street, a storage room, and a communal swimming pool. Built in 2001 and in perfect condition, this first-floor exterior apartment also benefits from lift access