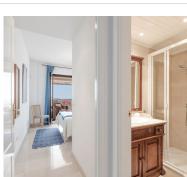

## REF# BEMR4797082 €550,000

| BEDS | BATHS | BUILT  | TERRACE |
|------|-------|--------|---------|
| 3    | 2     | 122 m² | 58 m²   |

Featuring a large lounge of 31m2 this stunning apartment offers space and comfort with underfloor heating in the bathrooms and is located in the most quite area Los Arqueros has to offer, the property includes a spacious garage space and large storeroom with direct lift access to the property.