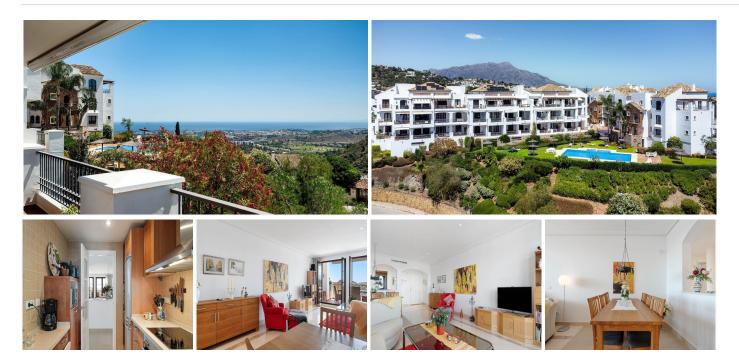

## GROUND FLOOR APARTMENT 3 BEDROOMS 2 BATHROOMS IN LOS ARQUEROS

## REF# BEMR4797082 €550,000

| BEDS | BATHS | BUILT  | TERRACE |
|------|-------|--------|---------|
| 3    | 2     | 122 m² | 58 m²   |

Featuring a large lounge of 31m2 this stunning apartment offers space and comfort with underfloor heating in the bathrooms and is located in the most quite area Los Arqueros has to offer, the property includes a spacious garage space and large storeroom with direct lift access to the property.

Providing additional privacy and security the gated community of Las Terrazas is situated uppermost in the Los Arqueros Golf & Country Club urbanization. It offers spectacular views of surrounding natural scenery and across the 18-hole Los Arqueros Golf course to the Mediterranean Sea beyond.

Constructed in 2005 consisting of just three blocks of just 41 apartments, all with south / south westerly aspects and boasting a large community pool. The apartments all have underground car parking and lift access.