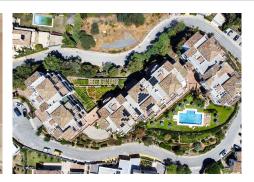

Providing additional privacy and security the gated community of Las Terrazas is situated uppermost in the Los Arqueros Golf & Country Club urbanization. It offers spectacular views of surrounding natural scenery and across the 18-hole Los Arqueros Golf course to the Mediterranean Sea beyond.

Constructed in 2005 consisting of just three blocks of just 41 apartments, all with south / south westerly aspects and boasting a large community pool. The apartments all have underground car parking and lift access.