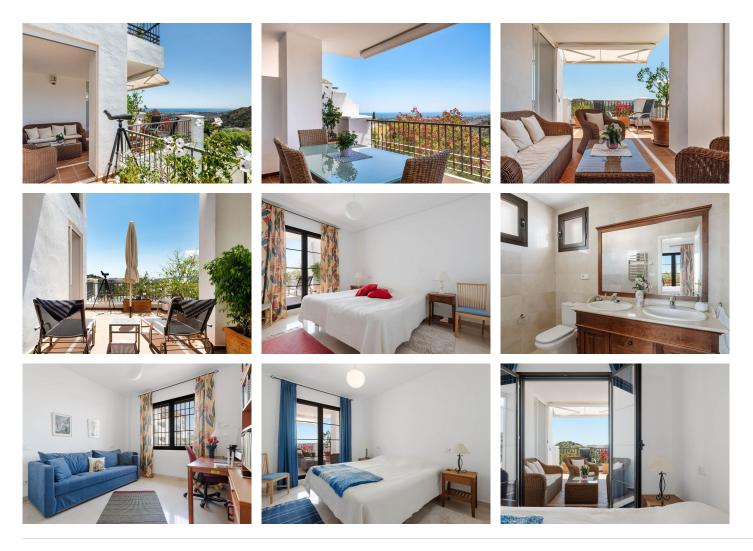

## GROUND FLOOR APARTMENT 3 BEDROOMS 2 BATHROOMS IN LOS ARQUEROS

## REF# BEMR4797082 €550,000

| BEDS | BATHS | BUILT  | TERRACE |
|------|-------|--------|---------|
| 3    | 2     | 122 m² | 58 m²   |

Featuring a large lounge of 31m2 this stunning apartment offers space and comfort with underfloor heating in the bathrooms and is located in the most quite area Los Arqueros has to offer, the property includes a spacious garage space and large storeroom with direct lift access to the property.

Providing additional privacy and security the gated community of Las Terrazas is situated uppermost in the Los Arqueros Golf & Country Club urbanization. It offers spectacular views of surrounding natural scenery and across the 18-hole Los Arqueros Golf course to the Mediterranean Sea beyond.

Constructed in 2005 consisting of just three blocks of just 41 apartments, all with south / south westerly aspects and boasting a large community pool. The apartments all have underground car parking and lift access.