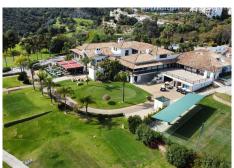

## BROMLEY ESTATES Marbella

Los Arqueros Golf & Country Club, located in Benahavis on the Costa del Sol, is a premier golfing destination designed by the legendary Seve Ballesteros. Opened in 1991, the 18-hole, par-71 course offers a challenging yet rewarding experience for golfers of all levels. The course winds through beautiful, undulating terrain, featuring stunning views of the Mediterranean, mountains, and lush landscapes. In addition to its exceptional golfing facilities, Los Arqueros boasts a welcoming clubhouse, pro shop, and top-tier dining options. The club also offers tennis courts, a gym, and other recreational amenities, making it a sought-after destination for sports enthusiasts and visitors.