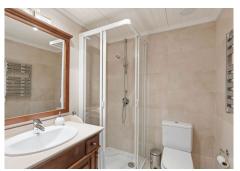

## REF# BEMR4797082 €550,000

| BEDS | BATHS | BUILT  | TERRACE |
|------|-------|--------|---------|
| 3    | 2     | 122 m² | 58 m²   |

Featuring a large lounge of 31m2 this stunning apartment offers space and comfort with underfloor heating in the bathrooms and is located in the most quite area Los Arqueros has to offer, the property includes a spacious garage space and large storeroom with direct lift access to the property.