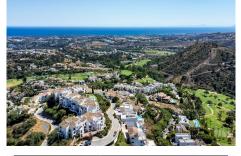

Providing additional privacy and security the gated community of Las Terrazas is situated uppermost in the Los Arqueros Golf & Country Club urbanization. It offers spectacular views of surrounding natural scenery and across the 18-hole Los Arqueros Golf course to the Mediterranean Sea beyond.

Constructed in 2005 consisting of just three blocks of just 41 apartments, all with south / south westerly aspects and boasting a large community pool. The apartments all have underground car parking and lift access.