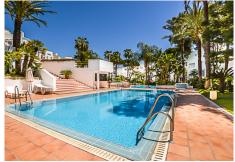

## GROUND FLOOR APARTMENT 1 BEDROOM 1.5 BATHROOM IN ELVIRIA

Elviria

REF# BEMR4797598 €365,000

| BEDS | BATHS | BUILT | PLOT  |
|------|-------|-------|-------|
| 1    | 1.5   | 76 m² | 56 m² |

We are pleased to offer this ground Floor apartment in an upmarket development beach side in Elviria. The apartment has been Interior Designed and is tastefully furnished, and a small private garden allows direct access to the stunning tropical gardens and pools, one being heated for the cooler months of the year. The apartment has a large lounge and access to the terrace and garden, fully fitted kitchen guest cloakroom and large master bedroom with walk in wardrobe area and main bathroom. Also included is underground parking space and storage.

The development is located just 100 meters to the beach, and there are many beach bars nearby with the commercial centre being a short 10 min walk with all the local facilities, such as shops restaurants, bars and banks.