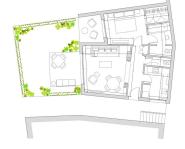

## GROUND FLOOR APARTMENT 1 BEDROOM 1.5 BATHROOM IN ELVIRIA

Elviria

REF# BEMR4797598 €365,000

| BEDS | BATHS | BUILT | PLOT  |
|------|-------|-------|-------|
| 1    | 1.5   | 76 m² | 56 m² |

We are pleased to offer this ground Floor apartment in an upmarket development beach side in Elviria. The apartment has been Interior Designed and is tastefully furnished, and a small private garden allows direct access to the stunning tropical gardens and pools, one being heated for the cooler months of the year. The apartment has a large lounge and access to the terrace and garden, fully fitted kitchen guest cloakroom and large master bedroom with walk in wardrobe area and main bathroom. Also included is underground parking space and storage.