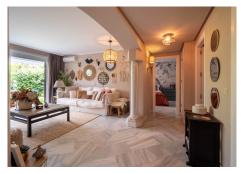

## GROUND FLOOR APARTMENT 1 BEDROOM 1.5 BATHROOM IN ELVIRIA

Elviria

REF# BEMR4797598 €365,000

| BEDS | BATHS | BUILT | PLOT  |
|------|-------|-------|-------|
| 1    | 1.5   | 76 m² | 56 m² |

We are pleased to offer this ground Floor apartment in an upmarket development beach side in Elviria. The apartment has been Interior Designed and is tastefully furnished, and a small private garden allows direct access to the stunning tropical gardens and pools, one being heated for the cooler months of the year. The apartment has a large lounge and access to the terrace and garden, fully fitted kitchen guest cloakroom and large master bedroom with walk in wardrobe area and main bathroom. Also included is underground parking space and storage.