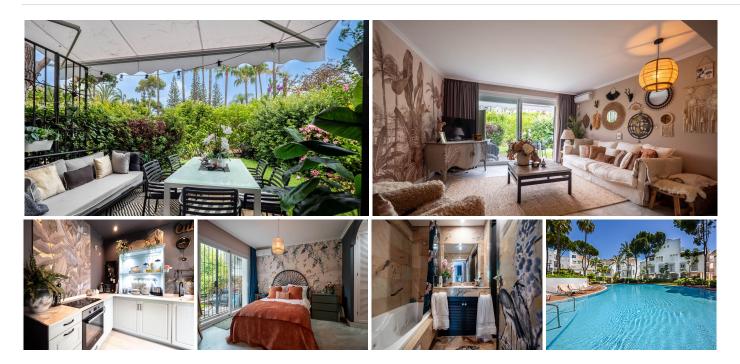

## GROUND FLOOR APARTMENT 1 BEDROOM 1.5 BATHROOM IN ELVIRIA

Elviria

REF# BEMR4797598 €365,000

| BEDS | BATHS | BUILT | PLOT  |
|------|-------|-------|-------|
| 1    | 1.5   | 76 m² | 56 m² |

We are pleased to offer this ground Floor apartment in an upmarket development beach side in Elviria. The apartment has been Interior Designed and is tastefully furnished, and a small private garden allows direct access to the stunning tropical gardens and pools, one being heated for the cooler months of the year. The apartment has a large lounge and access to the terrace and garden, fully fitted kitchen guest cloakroom and large master bedroom with walk in wardrobe area and main bathroom. Also included is underground parking space and storage.

Setting : Beachfront, Close To Shops, Close To Sea, Urbanisation.
Condition : Excellent, Recently Refurbished.
Climate Control : Air Conditioning, Hot A/C, Cold A/C.
Views : Garden.
Features : Fitted Wardrobes, Private Terrace, Ensuite Bathroom, Double Glazing.
Furniture : Optional.
Kitchen : Fully Fitted.
Garden : Communal, Private, Easy Maintenance.
Security : Gated Complex, 24 Hour Security.
Parking : Open, underground.
Category : Resale.