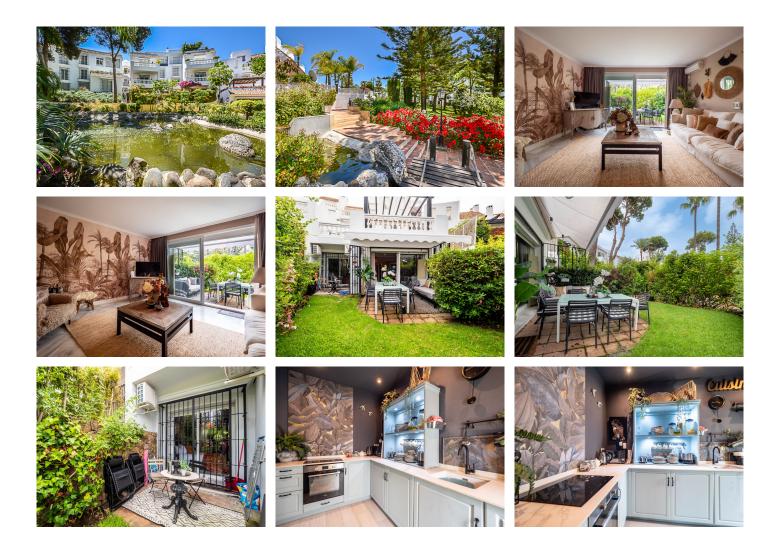

## GROUND FLOOR APARTMENT 1 BEDROOM 1.5 BATHROOM IN ELVIRIA

Elviria

REF# BEMR4797598 €365,000

| BEDS | BATHS | BUILT | PLOT  |
|------|-------|-------|-------|
| 1    | 1.5   | 76 m² | 56 m² |

We are pleased to offer this ground Floor apartment in an upmarket development beach side in Elviria. The apartment has been Interior Designed and is tastefully furnished, and a small private garden allows direct access to the stunning tropical gardens and pools, one being heated for the cooler months of the year. The apartment has a large lounge and access to the terrace and garden, fully fitted kitchen guest cloakroom and large master bedroom with walk in wardrobe area and main bathroom. Also included is underground parking space and storage.

Setting : Beachfront, Close To Shops, Close To Sea, Urbanisation.
Condition : Excellent, Recently Refurbished.
Climate Control : Air Conditioning, Hot A/C, Cold A/C.
Views : Garden.
Features : Fitted Wardrobes, Private Terrace, Ensuite Bathroom, Double Glazing.
Furniture : Optional.
Kitchen : Fully Fitted.
Garden : Communal, Private, Easy Maintenance.
Security : Gated Complex, 24 Hour Security.
Parking : Open, underground.
Category : Resale.