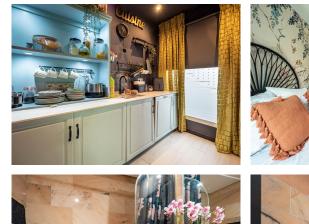

## GROUND FLOOR APARTMENT 1 BEDROOM 1.5 BATHROOM IN ELVIRIA

Elviria

REF# BEMR4797598 €365,000

| BEDS | BATHS | BUILT | PLOT  |
|------|-------|-------|-------|
| 1    | 1.5   | 76 m² | 56 m² |

We are pleased to offer this ground Floor apartment in an upmarket development beach side in Elviria. The apartment has been Interior Designed and is tastefully furnished, and a small private garden allows direct access to the stunning tropical gardens and pools, one being heated for the cooler months of the year. The apartment has a large lounge and access to the terrace and garden, fully fitted kitchen guest cloakroom and large master bedroom with walk in wardrobe area and main bathroom. Also included is underground parking space and storage.

Setting : Beachfront, Close To Shops, Close To Sea, Urbanisation.
Condition : Excellent, Recently Refurbished.
Climate Control : Air Conditioning, Hot A/C, Cold A/C.
Views : Garden.
Features : Fitted Wardrobes, Private Terrace, Ensuite Bathroom, Double Glazing.
Furniture : Optional.
Kitchen : Fully Fitted.
Garden : Communal, Private, Easy Maintenance.
Security : Gated Complex, 24 Hour Security.
Parking : Open, underground.
Category : Resale.