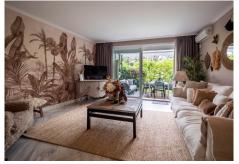

## GROUND FLOOR APARTMENT 1 BEDROOM 1.5 BATHROOM IN ELVIRIA

Elviria

REF# BEMR4797598 €365,000

| BEDS | BATHS | BUILT | PLOT  |
|------|-------|-------|-------|
| 1    | 1.5   | 76 m² | 56 m² |

We are pleased to offer this ground Floor apartment in an upmarket development beach side in Elviria. The apartment has been Interior Designed and is tastefully furnished, and a small private garden allows direct access to the stunning tropical gardens and pools, one being heated for the cooler months of the year. The apartment has a large lounge and access to the terrace and garden, fully fitted kitchen guest cloakroom and large master bedroom with walk in wardrobe area and main bathroom. Also included is underground parking space and storage.