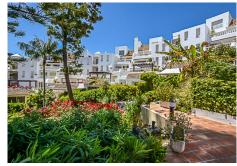

## GROUND FLOOR APARTMENT 1 BEDROOM 1.5 BATHROOM IN ELVIRIA

Elviria

REF# BEMR4797598 €365,000

| BEDS | BATHS | BUILT | PLOT  |
|------|-------|-------|-------|
| 1    | 1.5   | 76 m² | 56 m² |

We are pleased to offer this ground Floor apartment in an upmarket development beach side in Elviria. The apartment has been Interior Designed and is tastefully furnished, and a small private garden allows direct access to the stunning tropical gardens and pools, one being heated for the cooler months of the year. The apartment has a large lounge and access to the terrace and garden, fully fitted kitchen guest cloakroom and large master bedroom with walk in wardrobe area and main bathroom. Also included is underground parking space and storage.

Setting : Beachfront, Close To Shops, Close To Sea, Urbanisation.
Condition : Excellent, Recently Refurbished.
Climate Control : Air Conditioning, Hot A/C, Cold A/C.
Views : Garden.
Features : Fitted Wardrobes, Private Terrace, Ensuite Bathroom, Double Glazing.
Furniture : Optional.
Kitchen : Fully Fitted.
Garden : Communal, Private, Easy Maintenance.
Security : Gated Complex, 24 Hour Security.
Parking : Open, underground.
Category : Resale.