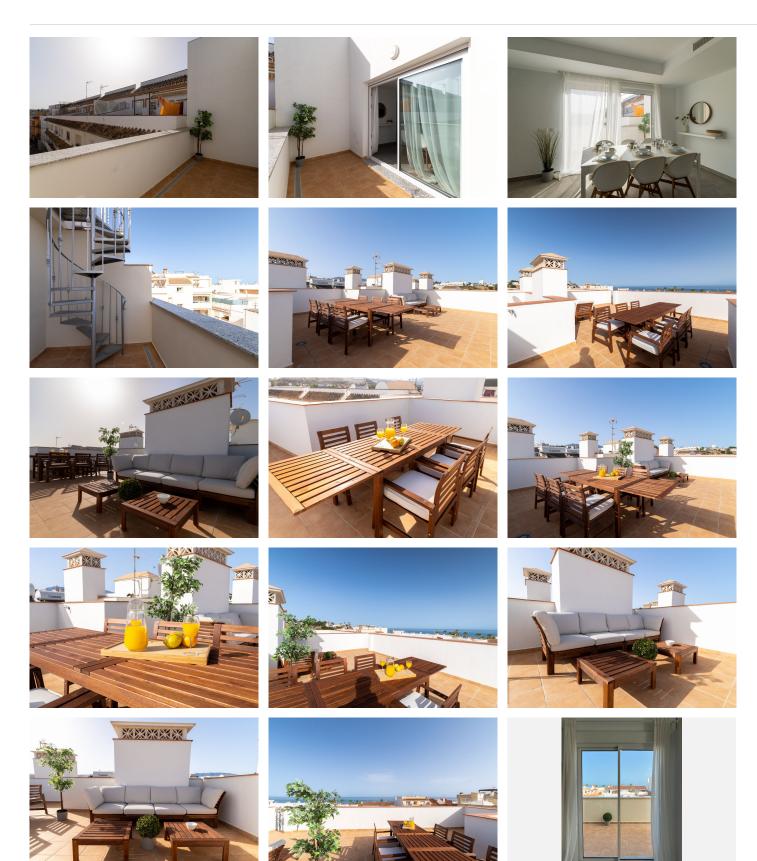

- Dreamlike Views: Enjoy panoramic views of the sea, the mountains, and the picturesque Andalusian landscapes that enhance the traditional beauty of the village of La Cala de Mijas. Every window becomes a living painting that connects you with the essence of the coast.
- · High-End Kitchen: The fully equipped kitchen gives you the opportunity to showcase your culinary skills. Modern and minimalist design in every corner, complemented by a comfortable living room decorated in a contemporary style.
- · Terraces to Daydream: Relax on two balcony terraces and a fully furnished solarium, the perfect spot to enjoy the outdoors and the stunning sea views that surround you.