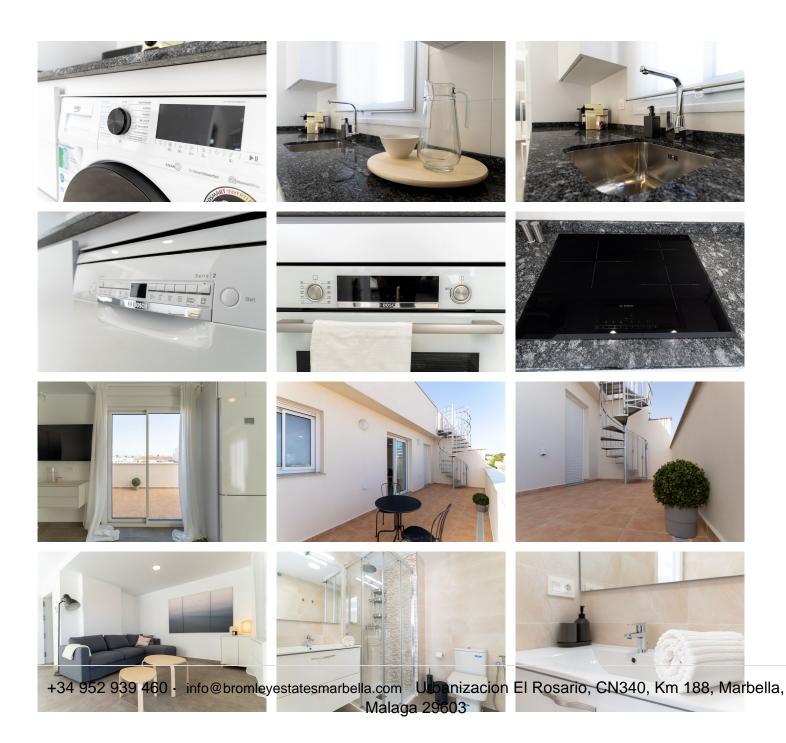

- Dreamlike Views: Enjoy panoramic views of the sea, the mountains, and the picturesque Andalusian landscapes that enhance the traditional beauty of the village of La Cala de Mijas. Every window becomes a living painting that connects you with the essence of the coast.
- · High-End Kitchen: The fully equipped kitchen gives you the opportunity to showcase your culinary skills. Modern and minimalist design in every corner, complemented by a comfortable living room decorated in a contemporary style.
- · Terraces to Daydream: Relax on two balcony terraces and a fully furnished solarium, the perfect spot to enjoy the outdoors and the stunning sea views that surround you.