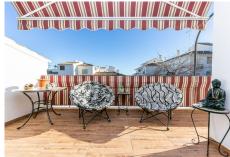

It is distributed as follows:

Ground Floor: Entrance hall, spacious living room with fireplace and access to a large terrace that runs along the front and side of the house, offering sea views. Large fully furnished independent kitchen with dining area.

First floor: Large area ideal for office space, laundry room, storage room, or play area, and a large solarium terrace with spectacular views of the sea, the mountains, and the village.

It has an individual garage with electric gate.