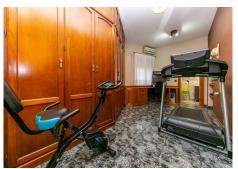

First floor: Large area ideal for office space, laundry room, storage room, or play area, and a large solarium terrace with spectacular views of the sea, the mountains, and the village.

It has an individual garage with electric gate.