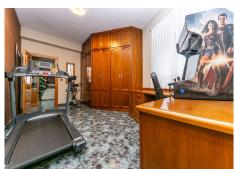

First floor: Large area ideal for office space, laundry room, storage room, or play area, and a large solarium terrace with spectacular views of the sea, the mountains, and the village.

It has an individual garage with electric gate.