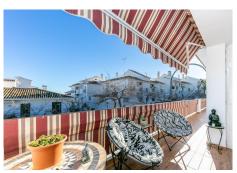

It is distributed as follows:

Ground Floor: Entrance hall, spacious living room with fireplace and access to a large terrace that runs along the front and side of the house, offering sea views. Large fully furnished independent kitchen with dining area.

Built area: 237m2. Including terraces of 26.86 and 46.16m2. Property tax (IBI): €381 per year. Community fees: €12 per month. Built year: 1975 (recent full renovation)

Distances: Bars, restaurants, town hall, and health center less than a 2-minute walk away. Bus stop: Right outside. Beach: 2.6km. Access to AP7 highway: 2km. Airport: 15km.