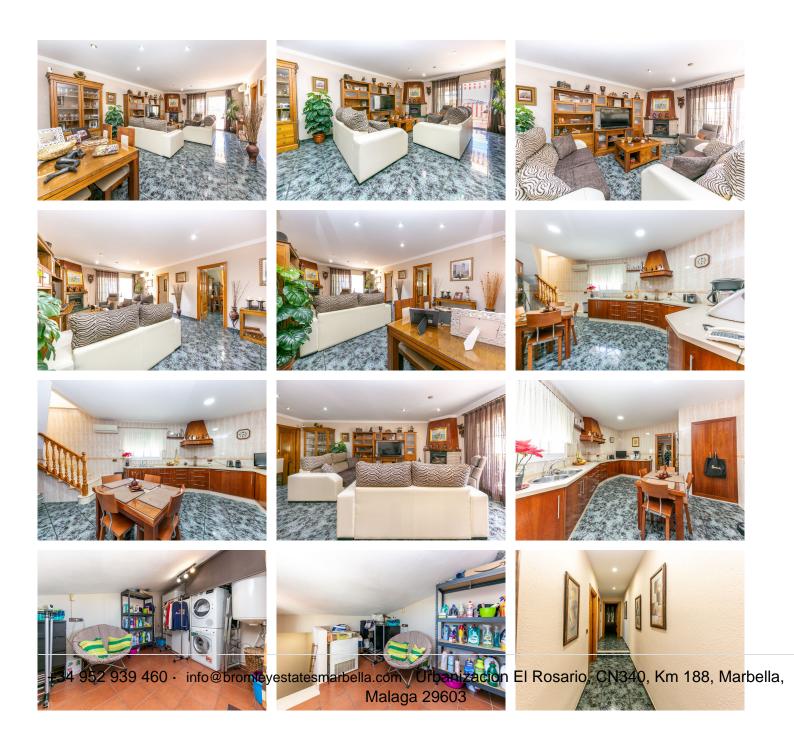

It is distributed as follows:

Ground Floor: Entrance hall, spacious living room with fireplace and access to a large terrace that runs along the front and side of the house, offering sea views. Large fully furnished independent kitchen with dining area.