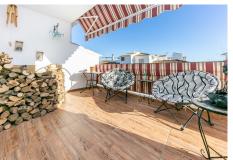

First floor: Large area ideal for office space, laundry room, storage room, or play area, and a large solarium terrace with spectacular views of the sea, the mountains, and the village.

It has an individual garage with electric gate.