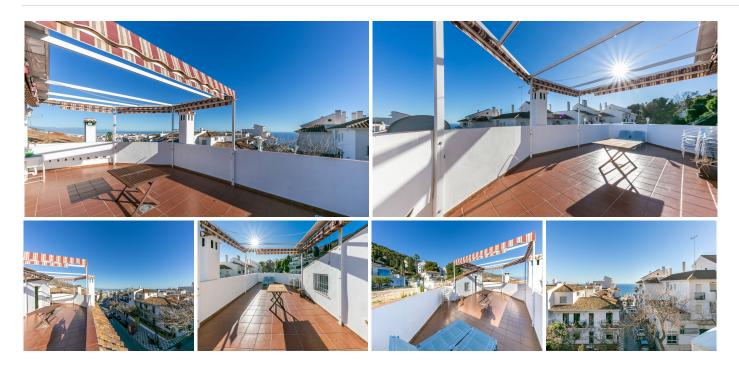

It is distributed as follows:

Ground Floor: Entrance hall, spacious living room with fireplace and access to a large terrace that runs along the front and side of the house, offering sea views. Large fully furnished independent kitchen with dining area.

First floor: Large area ideal for office space, laundry room, storage room, or play area, and a large solarium terrace with spectacular views of the sea, the mountains, and the village.

It has an individual garage with electric gate.

Built area: 237m2. Including terraces of 26.86 and 46.16m2. Property tax (IBI): €381 per year. Community fees: €12 per month. Built year: 1975 (recent full renovation)

Distances: Bars, restaurants, town hall, and health center less than a 2-minute walk away. Bus stop: Right outside. Beach: 2.6km. Access to AP7 highway: 2km. Airport: 15km.