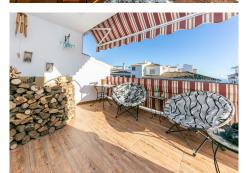

It is distributed as follows:

Ground Floor: Entrance hall, spacious living room with fireplace and access to a large terrace that runs along the front and side of the house, offering sea views. Large fully furnished independent kitchen with dining area.

First floor: Large area ideal for office space, laundry room, storage room, or play area, and a large solarium terrace with spectacular views of the sea, the mountains, and the village.

It has an individual garage with electric gate.