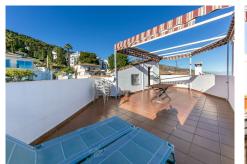

First floor: Large area ideal for office space, laundry room, storage room, or play area, and a large solarium terrace with spectacular views of the sea, the mountains, and the village.

It has an individual garage with electric gate.