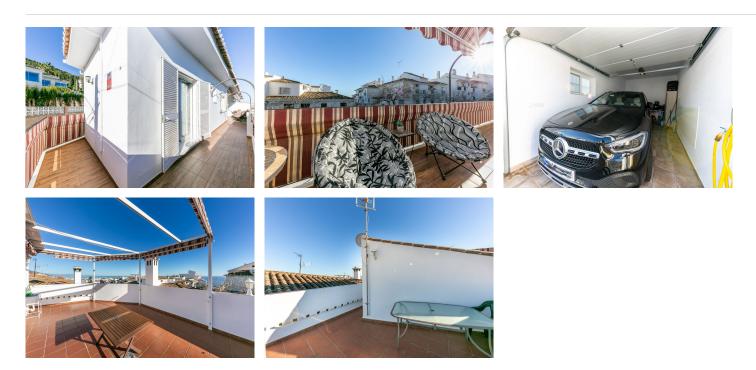

First floor: Large area ideal for office space, laundry room, storage room, or play area, and a large solarium terrace with spectacular views of the sea, the mountains, and the village.

It has an individual garage with electric gate.

Built area: 237m2. Including terraces of 26.86 and 46.16m2. Property tax (IBI): €381 per year. Community fees: €12 per month. Built year: 1975 (recent full renovation)

Distances: Bars, restaurants, town hall, and health center less than a 2-minute walk away. Bus stop: Right outside. Beach: 2.6km. Access to AP7 highway: 2km. Airport: 15km.