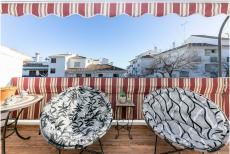

It is distributed as follows:

Ground Floor: Entrance hall, spacious living room with fireplace and access to a large terrace that runs along the front and side of the house, offering sea views. Large fully furnished independent kitchen with dining area.

First floor: Large area ideal for office space, laundry room, storage room, or play area, and a large solarium terrace with spectacular views of the sea, the mountains, and the village.

It has an individual garage with electric gate.