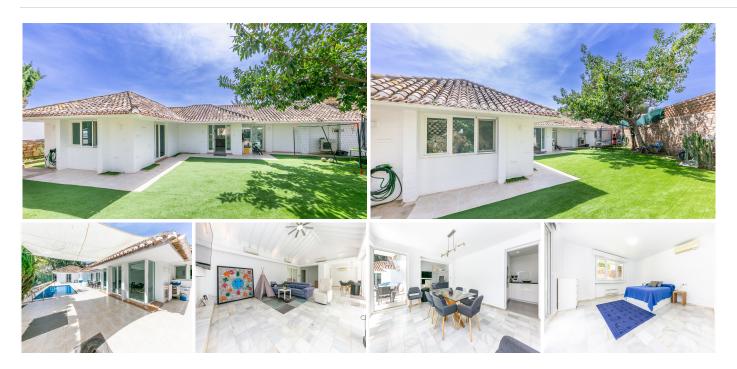

## REF# BEMR4798204 €1,500,000

| BEDS | BATHS | BUILT  | PLOT    | TERRACE |
|------|-------|--------|---------|---------|
| 3    | 3     | 229 m² | 1400 m² | 300 m²  |

Can you imagine living in a Luxury Villa that was Archaeological Heritage of Benalmadena?

Welcome to your new luxury home in Rancho Domingo, Benalmádena, Málaga!

This spectacular high-end villa offers an incomparable lifestyle on the prestigious Costa del Sol. With three (with the possibility of building 4) spacious bedrooms and three luxurious bathrooms spread across 229 m<sup>2</sup> of exquisitely designed space, this residence combines elegance and comfort to perfection.

Enjoy every corner of this impressive property, where every detail has been carefully selected to offer maximum comfort and luxury. From the high-quality finishes to the bright and airy spaces, this villa redefines the concept of stylish living on a single floor.

The privileged location in Rancho Domingo offers stunning panoramic views and the tranquility of a natural environment, while the proximity to beaches, golf courses and all necessary services guarantee an unparalleled living experience.