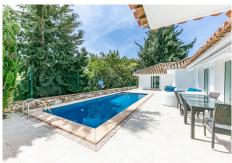

## REF# BEMR4798204 €1,500,000

| BEDS | BATHS | BUILT  | PLOT    | TERRACE |
|------|-------|--------|---------|---------|
| 3    | 3     | 229 m² | 1400 m² | 300 m²  |

Can you imagine living in a Luxury Villa that was Archaeological Heritage of Benalmadena?

Welcome to your new luxury home in Rancho Domingo, Benalmádena, Málaga!

This spectacular high-end villa offers an incomparable lifestyle on the prestigious Costa del Sol. With three (with the possibility of building 4) spacious bedrooms and three luxurious bathrooms spread across 229 m<sup>2</sup> of exquisitely designed space, this residence combines elegance and comfort to perfection.

Enjoy every corner of this impressive property, where every detail has been carefully selected to offer maximum comfort and luxury. From the high-quality finishes to the bright and airy spaces, this villa redefines the concept of stylish living on a single floor.