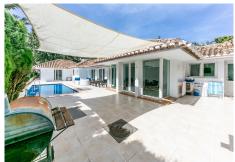

## REF# BEMR4798204 €1,500,000

| BEDS | BATHS | BUILT  | PLOT    | TERRACE |
|------|-------|--------|---------|---------|
| 3    | 3     | 229 m² | 1400 m² | 300 m²  |

Can you imagine living in a Luxury Villa that was Archaeological Heritage of Benalmadena?

Welcome to your new luxury home in Rancho Domingo, Benalmádena, Málaga!

This spectacular high-end villa offers an incomparable lifestyle on the prestigious Costa del Sol. With three (with the possibility of building 4) spacious bedrooms and three luxurious bathrooms spread across 229 m<sup>2</sup> of exquisitely designed space, this residence combines elegance and comfort to perfection.

Enjoy every corner of this impressive property, where every detail has been carefully selected to offer maximum comfort and luxury. From the high-quality finishes to the bright and airy spaces, this villa redefines the concept of stylish living on a single floor.

The privileged location in Rancho Domingo offers stunning panoramic views and the tranquility of a natural environment, while the proximity to beaches, golf courses and all necessary services guarantee an unparalleled living experience.