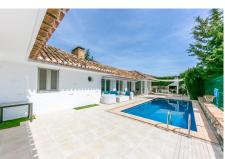

## REF# BEMR4798204 €1,500,000

| BEDS | BATHS | BUILT  | PLOT    | TERRACE |
|------|-------|--------|---------|---------|
| 3    | 3     | 229 m² | 1400 m² | 300 m²  |

Can you imagine living in a Luxury Villa that was Archaeological Heritage of Benalmadena?

Welcome to your new luxury home in Rancho Domingo, Benalmádena, Málaga!

This spectacular high-end villa offers an incomparable lifestyle on the prestigious Costa del Sol. With three (with the possibility of building 4) spacious bedrooms and three luxurious bathrooms spread across 229 m<sup>2</sup> of exquisitely designed space, this residence combines elegance and comfort to perfection.

Enjoy every corner of this impressive property, where every detail has been carefully selected to offer maximum comfort and luxury. From the high-quality finishes to the bright and airy spaces, this villa redefines the concept of stylish living on a single floor.