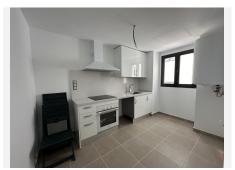

## PENTHOUSE 3 BEDROOMS 2 BATHROOMS IN ESTEPONA

Stepona

REF# BEMR4798252 €540.000

| BEDS | BATHS | BUILT | TERRACE |
|------|-------|-------|---------|
| 3    | 2     | 90 m² | 80 m²   |

Discover your dream penthouse in the heart of Estepona ready to move in! This is a modern 160m<sup>2</sup> penthouse, newly built in 2023, offering you an exclusive lifestyle with all the comforts at your fingertips. Located on the 6th floor, this exterior home features a west orientation that guarantees natural light and spectacular sunsets. With 3 spacious bedrooms and 2 elegant bathrooms, every detail has been thought out for your comfort.

Enjoy generous and quiet spaces, perfect for relaxing after a busy day. Built-in wardrobes provide you with additional storage, while the storage room allows you to keep everything in order. Electric heating and air conditioning ensure that your home is cozy all year round. In addition, you will have the convenience of a parking space included in the price.