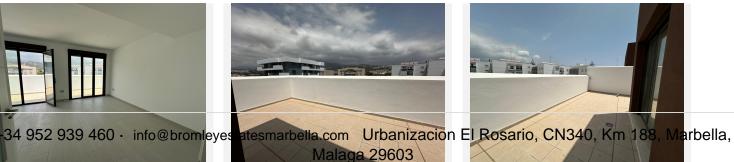

## PENTHOUSE 3 BEDROOMS 2 BATHROOMS IN ESTEPONA

Stepona

REF# BEMR4798252 €540.000

| BEDS | BATHS | BUILT | TERRACE |
|------|-------|-------|---------|
| 3    | 2     | 90 m² | 80 m²   |

Discover your dream penthouse in the heart of Estepona ready to move in! This is a modern 160m<sup>2</sup> penthouse, newly built in 2023, offering you an exclusive lifestyle with all the comforts at your fingertips. Located on the 6th floor, this exterior home features a west orientation that guarantees natural light and spectacular sunsets. With 3 spacious bedrooms and 2 elegant bathrooms, every detail has been thought out for your comfort.

+34 952 939 460 · info@bromleyestatesmarbella.com Urbanizacion El Rosario, CN340, Km 188, Marbella, Malaga 29603