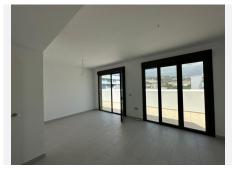

## PENTHOUSE 3 BEDROOMS 2 BATHROOMS IN ESTEPONA

Stepona

REF# BEMR4798252 €540.000

| BEDS | BATHS | BUILT | TERRACE |
|------|-------|-------|---------|
| 3    | 2     | 90 m² | 80 m²   |

Discover your dream penthouse in the heart of Estepona ready to move in! This is a modern 160m<sup>2</sup> penthouse, newly built in 2023, offering you an exclusive lifestyle with all the comforts at your fingertips. Located on the 6th floor, this exterior home features a west orientation that guarantees natural light and spectacular sunsets. With 3 spacious bedrooms and 2 elegant bathrooms, every detail has been thought out for your comfort.

Enjoy generous and quiet spaces, perfect for relaxing after a busy day. Built-in wardrobes provide you with additional storage, while the storage room allows you to keep everything in order. Electric heating and air conditioning ensure that your home is cozy all year round. In addition, you will have the convenience of a parking space included in the price.