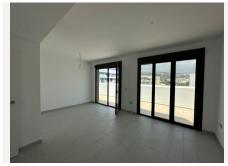

## PENTHOUSE 3 BEDROOMS 2 BATHROOMS IN ESTEPONA

Stepona

REF# BEMR4798252 €540.000

| BEDS | BATHS | BUILT | TERRACE |
|------|-------|-------|---------|
| 3    | 2     | 90 m² | 80 m²   |

Discover your dream penthouse in the heart of Estepona ready to move in! This is a modern 160m<sup>2</sup> penthouse, newly built in 2023, offering you an exclusive lifestyle with all the comforts at your fingertips. Located on the 6th floor, this exterior home features a west orientation that guarantees natural light and spectacular sunsets. With 3 spacious bedrooms and 2 elegant bathrooms, every detail has been thought out for your comfort.

Enjoy generous and quiet spaces, perfect for relaxing after a busy day. Built-in wardrobes provide you with additional storage, while the storage room allows you to keep everything in order. Electric heating and air conditioning ensure that your home is cozy all year round. In addition, you will have the convenience of a parking space included in the price.