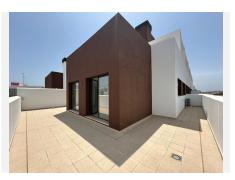

## PENTHOUSE 3 BEDROOMS 2 BATHROOMS IN ESTEPONA

Stepona

REF# BEMR4798252 €540.000

| BEDS | BATHS | BUILT | TERRACE |
|------|-------|-------|---------|
| 3    | 2     | 90 m² | 80 m²   |

Discover your dream penthouse in the heart of Estepona ready to move in! This is a modern 160m<sup>2</sup> penthouse, newly built in 2023, offering you an exclusive lifestyle with all the comforts at your fingertips. Located on the 6th floor, this exterior home features a west orientation that guarantees natural light and spectacular sunsets. With 3 spacious bedrooms and 2 elegant bathrooms, every detail has been thought out for your comfort.

The building has an elevator and a communal pool, ideal for cooling off on hot days. With an energy class B in both energy consumption and CO2 emissions, this penthouse is a sustainable and efficient option.