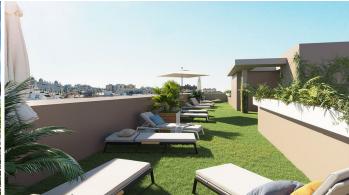

## PENTHOUSE 3 BEDROOMS 2 BATHROOMS IN ESTEPONA

Stepona

REF# BEMR4798252 €540.000

| BEDS | BATHS | BUILT | TERRACE |
|------|-------|-------|---------|
| 3    | 2     | 90 m² | 80 m²   |

Discover your dream penthouse in the heart of Estepona ready to move in! This is a modern 160m<sup>2</sup> penthouse, newly built in 2023, offering you an exclusive lifestyle with all the comforts at your fingertips. Located on the 6th floor, this exterior home features a west orientation that guarantees natural light and spectacular sunsets. With 3 spacious bedrooms and 2 elegant bathrooms, every detail has been thought out for your comfort.

The building has an elevator and a communal pool, ideal for cooling off on hot days. With an energy class B in both energy consumption and CO2 emissions, this penthouse is a sustainable and efficient option.