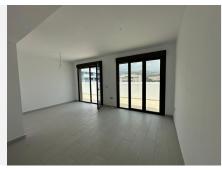

## PENTHOUSE 3 BEDROOMS 2 BATHROOMS IN ESTEPONA

Stepona

REF# BEMR4798252 €540.000

| BEDS | BATHS | BUILT | TERRACE |
|------|-------|-------|---------|
| 3    | 2     | 90 m² | 80 m²   |

Discover your dream penthouse in the heart of Estepona ready to move in! This is a modern 160m<sup>2</sup> penthouse, newly built in 2023, offering you an exclusive lifestyle with all the comforts at your fingertips. Located on the 6th floor, this exterior home features a west orientation that guarantees natural light and spectacular sunsets. With 3 spacious bedrooms and 2 elegant bathrooms, every detail has been thought out for your comfort.

Enjoy generous and quiet spaces, perfect for relaxing after a busy day. Built-in wardrobes provide you with additional storage, while the storage room allows you to keep everything in order. Electric heating and air conditioning ensure that your home is cozy all year round. In addition, you will have the convenience of a parking space included in the price.