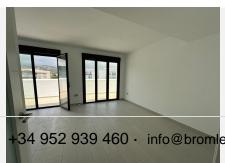

## PENTHOUSE 3 BEDROOMS 2 BATHROOMS IN ESTEPONA

Stepona

REF# BEMR4798252 €540.000

| BEDS | BATHS | BUILT | TERRACE |
|------|-------|-------|---------|
| 3    | 2     | 90 m² | 80 m²   |

Discover your dream penthouse in the heart of Estepona ready to move in! This is a modern 160m<sup>2</sup> penthouse, newly built in 2023, offering you an exclusive lifestyle with all the comforts at your fingertips. Located on the 6th floor, this exterior home features a west orientation that guarantees natural light and spectacular sunsets. With 3 spacious bedrooms and 2 elegant bathrooms, every detail has been thought out for your comfort.

Enjoy generous and quiet spaces, perfect for relaxing after a busy day. Built-in wardrobes provide you with additional storage, while the storage room allows you to keep everything in order. Electric heating and air conditioning ensure that your home is cozy all year round. In addition, you will have the convenience of a parking space included in the price.