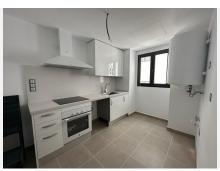

## PENTHOUSE 3 BEDROOMS 2 BATHROOMS IN ESTEPONA

Stepona

REF# BEMR4798252 €540.000

| BEDS | BATHS | BUILT | TERRACE |
|------|-------|-------|---------|
| 3    | 2     | 90 m² | 80 m²   |

Discover your dream penthouse in the heart of Estepona ready to move in! This is a modern 160m<sup>2</sup> penthouse, newly built in 2023, offering you an exclusive lifestyle with all the comforts at your fingertips. Located on the 6th floor, this exterior home features a west orientation that guarantees natural light and spectacular sunsets. With 3 spacious bedrooms and 2 elegant bathrooms, every detail has been thought out for your comfort.

Enjoy generous and quiet spaces, perfect for relaxing after a busy day. Built-in wardrobes provide you with additional storage, while the storage room allows you to keep everything in order. Electric heating and air conditioning ensure that your home is cozy all year round. In addition, you will have the convenience of a parking space included in the price.