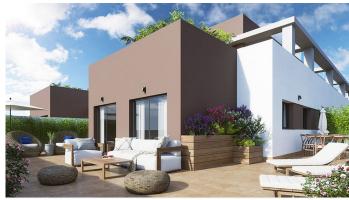

## PENTHOUSE 3 BEDROOMS 2 BATHROOMS IN ESTEPONA

Stepona

REF# BEMR4798252 €540.000

| BEDS | BATHS | BUILT | TERRACE |
|------|-------|-------|---------|
| 3    | 2     | 90 m² | 80 m²   |

Discover your dream penthouse in the heart of Estepona ready to move in! This is a modern 160m<sup>2</sup> penthouse, newly built in 2023, offering you an exclusive lifestyle with all the comforts at your fingertips. Located on the 6th floor, this exterior home features a west orientation that guarantees natural light and spectacular sunsets. With 3 spacious bedrooms and 2 elegant bathrooms, every detail has been thought out for your comfort.

Enjoy generous and quiet spaces, perfect for relaxing after a busy day. Built-in wardrobes provide you with additional storage, while the storage room allows you to keep everything in order. Electric heating and air conditioning ensure that your home is cozy all year round. In addition, you will have the convenience of a parking space included in the price.