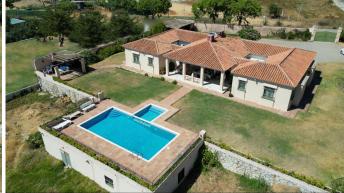

## PERFECT FOR INVESTORS!

Villa with large plot of land perfect for large investors, it is a property located on a plot of 10.000m2, located in a small neighbourhood of Estepona. Around it we find all kinds of services, restaurants, supermarkets, schools, colleges, bus stop..... its location is unbeatable and that is why it is one of the most sought after areas in recent times, any investment in this area will be quickly revalued. It is a growing area where there are many new luxury properties around and with a strong projection in the future. It has a very solid infrastructure that offers the tranquillity of the suburbs with the advantages of having everything close by in a very pleasant environment.

The property, located in the estate, needs renovation but has a lot of potential, with large rooms, 2 internal patios, large parking area, large terrace with private pool and spectacular sea and mountain views in a panoramic view, something truly unique in the area. No images of the property are attached for the privacy