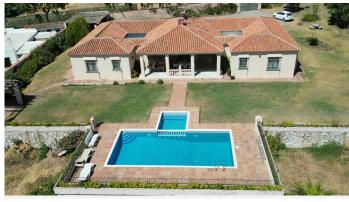

## PERFECT FOR INVESTORS!

Villa with large plot of land perfect for large investors, it is a property located on a plot of 10.000m2, located in a small neighbourhood of Estepona. Around it we find all kinds of services, restaurants, supermarkets, schools, colleges, bus stop..... its location is unbeatable and that is why it is one of the most sought after areas in recent times, any investment in this area will be quickly revalued. It is a growing area where there are many new luxury properties around and with a strong projection in the future. It has a very solid infrastructure that offers the tranquillity of the suburbs with the advantages of having everything close by in a very pleasant environment.

The property, located in the estate, needs renovation but has a lot of potential, with large rooms, 2 internal patios, large parking area, large terrace with private pool and spectacular sea and mountain views in a panoramic view, something truly unique in the area. No images of the property are attached for the privacy