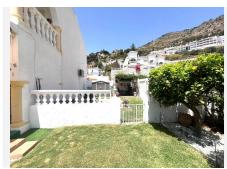

there is a front patio which has storage space, to the rear of the property there is a large terrace area which can be enclosed for winter use, plus a lovely size private garden with plenty of storage places.