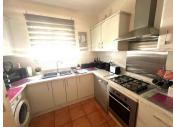

the condition is excellent with open plan lounge diner, and separate kitchen with large opening to the dining area, full bathroom downstairs and storage room,

upstairs there are 3 double bedrooms and large family bathroom, the front 2 bedrooms have a good size terrace with stunning views down to the coast.

Bathroom, Marble Flooring, Double Glazing.

Furniture : Part Furnished. Kitchen : Fully Fitted.

Garden: Private, Landscaped.

Parking : Street. Utilities : Electricity.

Category: Holiday Homes, Investment.

+34 952 939 460 info@bromleyestatesmarbella.com Urbanización El Rosario, CN340, Km 188, Marbella,