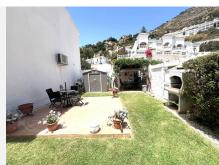

there is a front patio which has storage space, to the rear of the property there is a large terrace area which can be enclosed for winter use, plus a lovely size private garden with plenty of storage places.