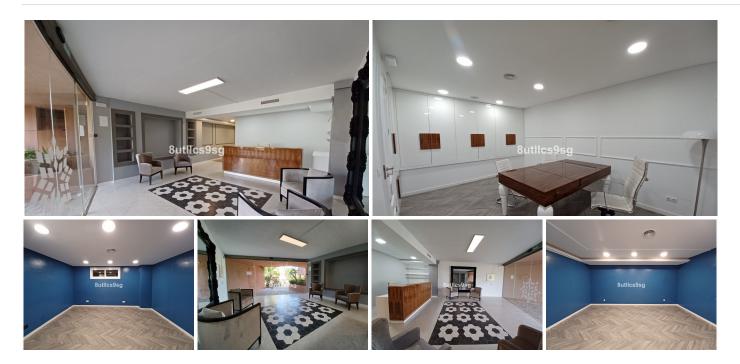

## REF# BEMR4798786 €450,000

BEDS

BATHS

BUILT

240 m<sup>2</sup>

Commercial premises located in Magna Marbella, in the area of Nueva Andalucia, Marbella, Malaga. This establishment stands out for its proximity to the golf course, offering an ideal environment for business related to sport and leisure. In addition, it is surrounded by a variety of amenities, providing easy access to essential day-to-day services.

The premises has a constructed area of 240 m<sup>2</sup>, which provides ample space to develop various commercial activities. It has a full bathroom and a toilet, ensuring comfort for both staff and customers. The property is in excellent condition, ready to be used, and is delivered partially furnished, which allows a quick adaptation to the needs of the new owner.

The urbanisation in which the premises are located offers a number of additional advantages. It is a gated community with 24-hour security service, which provides peace of mind and security for the businesses operating in the area. In addition, it has a communal swimming pool and gardens, which add aesthetic and recreational value to the surroundings. The location is strategic, as it is within easy reach of Puerto Banús +34 952 939 460 info@bromleyestatesmarbella.com Urbanizacion El Rosario, CN340, Km 188, Marbella, Malaga 29603