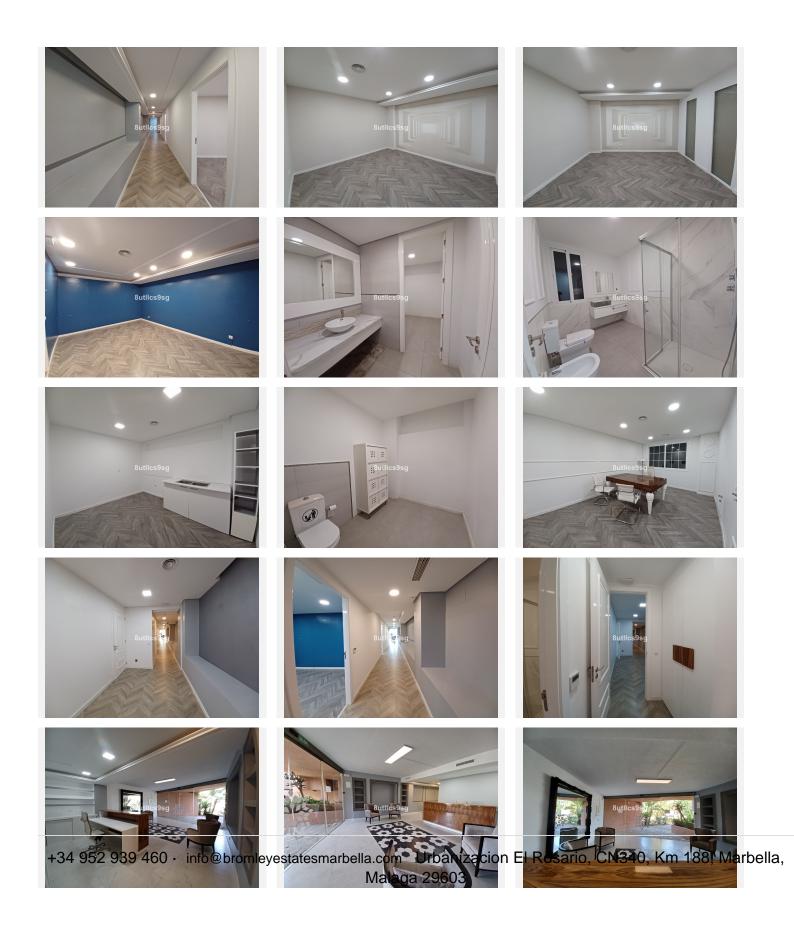

The premises has a constructed area of 240 m<sup>2</sup>, which provides ample space to develop various commercial activities. It has a full bathroom and a toilet, ensuring comfort for both staff and customers. The property is in excellent condition, ready to be used, and is delivered partially furnished, which allows a quick adaptation to the needs of the new owner.

The urbanisation in which the premises are located offers a number of additional advantages. It is a gated community with 24-hour security service, which provides peace of mind and security for the businesses operating in the area. In addition, it has a communal swimming pool and gardens, which add aesthetic and recreational value to the surroundings. The location is strategic, as it is within easy reach of Puerto Banús +34 952 939 460 info@bromleyestatesmarbella.com Urbanizacion El Rosario, CN340, Km 188, Marbella, Malaga 29603