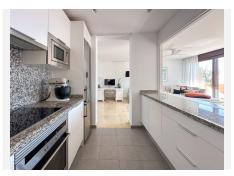

In the urbanisation you will also find 2 paddle courts and a gym.

When entering the duplex apartment you will find a big living room connected to the kitchen with access to the terrace. A bedroom and a bathroom is also at the entrance level.