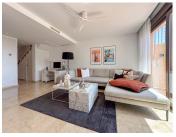

In the urbanisation you will also find 2 paddle courts and a gym.

When entering the duplex apartment you will find a big living room connected to the kitchen with access to the terrace. A bedroom and a bathroom is also at the entrance level.