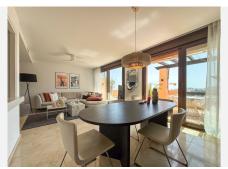

In the urbanisation you will also find 2 paddle courts and a gym.

When entering the duplex apartment you will find a big living room connected to the kitchen with access to the terrace. A bedroom and a bathroom is also at the entrance level.