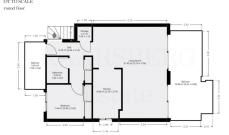

# PENTHOUSE 2 BEDROOMS 2 BATHROOMS IN BENALMADENA

Penalmadena

REF# BEMR4799050 €489,000

| BEDS | BATHS | BUILT  | TERRACE |
|------|-------|--------|---------|
| 2    | 2     | 118 m² | 29 m²   |

In the urbanisation you will also find 2 paddle courts and a gym.

When entering the duplex apartment you will find a big living room connected to the kitchen with access to the terrace. A bedroom and a bathroom is also at the entrance level.

On the first floor we have a bedroom with an ensuite bathroom and a terrace.

It comes with one parking spot and a storage room

Marbella

Marbella

Marbella