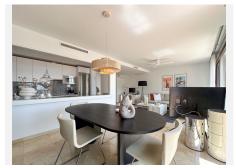

In the urbanisation you will also find 2 paddle courts and a gym.

When entering the duplex apartment you will find a big living room connected to the kitchen with access to the terrace. A bedroom and a bathroom is also at the entrance level.