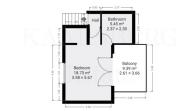

In the urbanisation you will also find 2 paddle courts and a gym.

When entering the duplex apartment you will find a big living room connected to the kitchen with access to the terrace. A bedroom and a bathroom is also at the entrance level.

On the first floor we have a bedroom with an ensuite bathroom and a terrace.

It comes with one parking spot and a storage room

Marbella

Marbella

Marbella