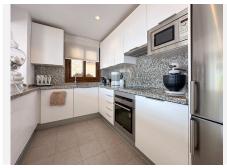

In the urbanisation you will also find 2 paddle courts and a gym.

When entering the duplex apartment you will find a big living room connected to the kitchen with access to the terrace. A bedroom and a bathroom is also at the entrance level.