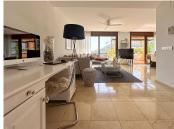

In the urbanisation you will also find 2 paddle courts and a gym.

When entering the duplex apartment you will find a big living room connected to the kitchen with access to the terrace. A bedroom and a bathroom is also at the entrance level.