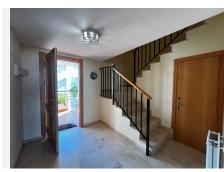

This property is located on the 4th and 5th floor of the building which is reached by lift from the underground parking space. You enter into an entrance hall which leads to the open plan living and dining room and from there you walk out onto a lovely West facing covered terrace with open views of the community. There is plenty of room for lounging and dining on this terrace and there are electric toldos to shade from the sun. On this level there is a large kitchen with a window overlooking the community. In addition there is a full family bathroom and a large bedroom with doors opening onto the main terrace.