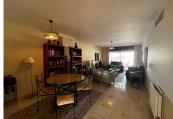

This property is located on the 4th and 5th floor of the building which is reached by lift from the underground parking space. You enter into an entrance hall which leads to the open plan living and dining room and from there you walk out onto a lovely West facing covered terrace with open views of the community. There is plenty of room for lounging and dining on this terrace and there are electric toldos to shade from the sun. On this level there is a large kitchen with a window overlooking the community. In addition there is a full family bathroom and a large bedroom with doors opening onto the main terrace.

The property benefits from marble floors and gas central heating throughout along with air conditioning with hot and cold air.

EASY TO CREATE A 4TH BEDROOM IN THIS PROPERTY MAKING IT THE IDEAL PURCHASE FOR A FAMILY HOME.