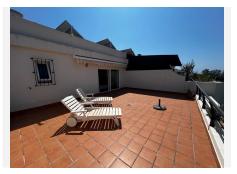

This property is located on the 4th and 5th floor of the building which is reached by lift from the underground parking space. You enter into an entrance hall which leads to the open plan living and dining room and from there you walk out onto a lovely West facing covered terrace with open views of the community. There is plenty of room for lounging and dining on this terrace and there are electric toldos to shade from the sun. On this level there is a large kitchen with a window overlooking the community. In addition there is a full family bathroom and a large bedroom with doors opening onto the main terrace.

## **BROMLEY ESTATES**

Marbella

Upstairs you will find a master bedroom with dressing area, full en suite bathroom and doors leading out onto a West facing terrace, very large in size, with views to the golf, mountains, and community. In addition there is another double bedroom with an East facing private terrace and another family bathroom.