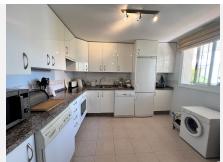

This property is located on the 4th and 5th floor of the building which is reached by lift from the underground parking space. You enter into an entrance hall which leads to the open plan living and dining room and from there you walk out onto a lovely West facing covered terrace with open views of the community. There is plenty of room for lounging and dining on this terrace and there are electric toldos to shade from the sun. On this level there is a large kitchen with a window overlooking the community. In addition there is a full family bathroom and a large bedroom with doors opening onto the main terrace.