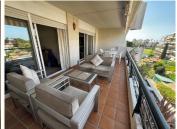

This property is located on the 4th and 5th floor of the building which is reached by lift from the underground parking space. You enter into an entrance hall which leads to the open plan living and dining room and from there you walk out onto a lovely West facing covered terrace with open views of the community. There is plenty of room for lounging and dining on this terrace and there are electric toldos to shade from the sun. On this level there is a large kitchen with a window overlooking the community. In addition there is a full family bathroom and a large bedroom with doors opening onto the main terrace.