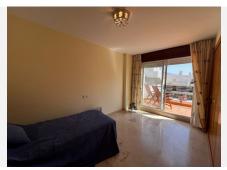

This property is located on the 4th and 5th floor of the building which is reached by lift from the underground parking space. You enter into an entrance hall which leads to the open plan living and dining room and from there you walk out onto a lovely West facing covered terrace with open views of the community. There is plenty of room for lounging and dining on this terrace and there are electric toldos to shade from the sun. On this level there is a large kitchen with a window overlooking the community. In addition there is a full family bathroom and a large bedroom with doors opening onto the main terrace.