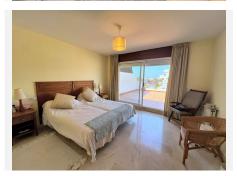

This property is located on the 4th and 5th floor of the building which is reached by lift from the underground parking space. You enter into an entrance hall which leads to the open plan living and dining room and from there you walk out onto a lovely West facing covered terrace with open views of the community. There is plenty of room for lounging and dining on this terrace and there are electric toldos to shade from the sun. On this level there is a large kitchen with a window overlooking the community. In addition there is a full family bathroom and a large bedroom with doors opening onto the main terrace.

## **BROMLEY ESTATES**

Marbella

Upstairs you will find a master bedroom with dressing area, full en suite bathroom and doors leading out onto a West facing terrace, very large in size, with views to the golf, mountains, and community. In addition there is another double bedroom with an East facing private terrace and another family bathroom.