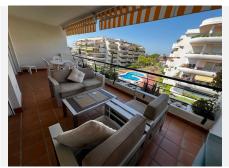

## **BROMLEY ESTATES**

Marbella

Upstairs you will find a master bedroom with dressing area, full en suite bathroom and doors leading out onto a West facing terrace, very large in size, with views to the golf, mountains, and community. In addition there is another double bedroom with an East facing private terrace and another family bathroom.