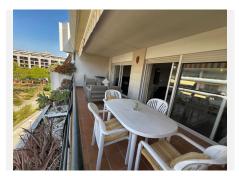

This property is located on the 4th and 5th floor of the building which is reached by lift from the underground parking space. You enter into an entrance hall which leads to the open plan living and dining room and from there you walk out onto a lovely West facing covered terrace with open views of the community. There is plenty of room for lounging and dining on this terrace and there are electric toldos to shade from the sun. On this level there is a large kitchen with a window overlooking the community. In addition there is a full family bathroom and a large bedroom with doors opening onto the main terrace.