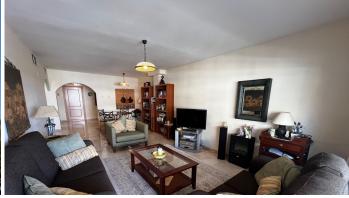

This property is located on the 4th and 5th floor of the building which is reached by lift from the underground parking space. You enter into an entrance hall which leads to the open plan living and dining room and from there you walk out onto a lovely West facing covered terrace with open views of the community. There is plenty of room for lounging and dining on this terrace and there are electric toldos to shade from the sun. On this level there is a large kitchen with a window overlooking the community. In addition there is a full family bathroom and a large bedroom with doors opening onto the main terrace.

The property benefits from marble floors and gas central heating throughout along with air conditioning with hot and cold air.

EASY TO CREATE A 4TH BEDROOM IN THIS PROPERTY MAKING IT THE IDEAL PURCHASE FOR A FAMILY HOME.