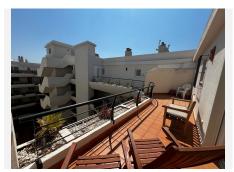

This property is located on the 4th and 5th floor of the building which is reached by lift from the underground parking space. You enter into an entrance hall which leads to the open plan living and dining room and from there you walk out onto a lovely West facing covered terrace with open views of the community. There is plenty of room for lounging and dining on this terrace and there are electric toldos to shade from the sun. On this level there is a large kitchen with a window overlooking the community. In addition there is a full family bathroom and a large bedroom with doors opening onto the main terrace.

## **BROMLEY ESTATES**

Marbella

Upstairs you will find a master bedroom with dressing area, full en suite bathroom and doors leading out onto a West facing terrace, very large in size, with views to the golf, mountains, and community. In addition there is another double bedroom with an East facing private terrace and another family bathroom.