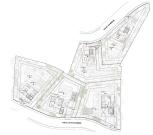

## BROMLEY ESTATES Marbella

Villa in the Los Plataneros street, El Rosario gated urbanization will have total 1.287 m2, Built 645 sqm basement and 1st floor, plus additional terraces + solarium 516 sqm.