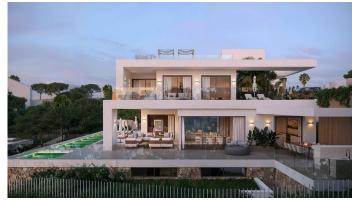

The project includes 5 individual villas developed by one of the most celebrated architects of Marbella. The villas will have spectacular views on the mountain La Concha, the emblem of the Costa del Sol, and the sea views from the rooftop solarium terraces.

## BROMLEY ESTATES Marbella

Villa in the Los Plataneros street, El Rosario gated urbanization will have total 1.287 m2, Built 645 sqm basement and 1st floor, plus additional terraces + solarium 516 sqm.