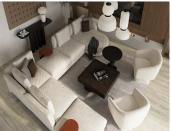

## BROMLEY ESTATES Marbella

Villa in the Los Plataneros street, El Rosario gated urbanization will have total 1.287 m2, Built 645 sqm basement and 1st floor, plus additional terraces + solarium 516 sqm.