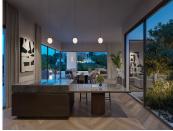

## BROMLEY ESTATES Marbella

Villa in the Los Robles street, El Rosario gated urbanization will have total 1.000 m2, Built 561 sqm basement and 1st floor, plus additional terraces + solarium 351 sqm. Sold with building licence included.