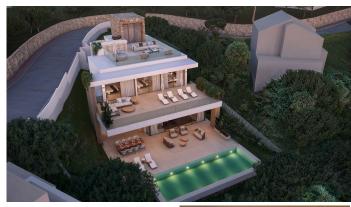

The project includes 5 individual villas developed by one of the most celebrated architects of Marbella. The villas will have spectacular views on the mountain La Concha, the emblem of the Costa del Sol, and the sea views from the rooftop solarium terraces.

## BROMLEY ESTATES Marbella

Villa in the Los Robles street, El Rosario gated urbanization will have total 1.000 m2, Built 561 sqm basement and 1st floor, plus additional terraces + solarium 351 sqm. Sold with building licence included.