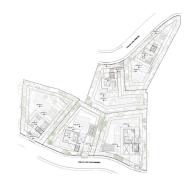

The project includes 5 individual villas developed by one of the most celebrated architects of Marbella. The villas will have spectacular views on the mountain La Concha, the emblem of the Costa del Sol, and the sea views from the rooftop solarium terraces.

## BROMLEY ESTATES Marbella

Villa in the Los Robles street, El Rosario gated urbanization will have total 1.000 m2, Built 561 sqm basement and 1st floor, plus additional terraces + solarium 351 sqm. Sold with building licence included.