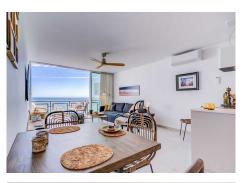

Indulge in the ultimate beachside luxury at this magnificent penthouse with breathtaking views, located right on the edge of the sparkling Mediterranean.

Located in the coast of Benalmádena with a direct access to the Malibu Beach, this 67-square-meter penthouse offers a serene retreat for you to unwind and relax in style.

Step inside to discover a tastefully decorated bedroom, featuring a comfortable double bed for a peaceful night's sleep, and fitted wardrobe. Freshen up in the modern bathroom with shower. The living room boasts floor-to-ceiling windows that flood the space with natural light and offers stunning views of the sea. Relax on the sofa bed and enjoy the tranquil ambiance or step out onto the private terrace to feel the gentle sea breeze. The open kitchen is a chef's delight, equipped with modern appliances and sleek countertops, providing everything you need to whip up delicious meals with ease.