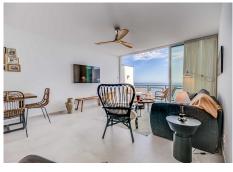

Step inside to discover a tastefully decorated bedroom, featuring a comfortable double bed for a peaceful night's sleep, and fitted wardrobe. Freshen up in the modern bathroom with shower. The living room boasts floor-to-ceiling windows that flood the space with natural light and offers stunning views of the sea. Relax on the sofa bed and enjoy the tranquil ambiance or step out onto the private terrace to feel the gentle sea breeze. The open kitchen is a chef's delight, equipped with modern appliances and sleek countertops, providing everything you need to whip up delicious meals with ease.