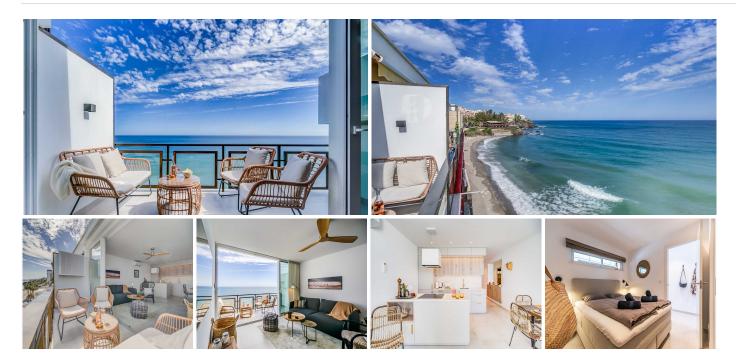

Indulge in the ultimate beachside luxury at this magnificent penthouse with breathtaking views, located right on the edge of the sparkling Mediterranean.

Located in the coast of Benalmádena with a direct access to the Malibu Beach, this 67-square-meter penthouse offers a serene retreat for you to unwind and relax in style.

Step inside to discover a tastefully decorated bedroom, featuring a comfortable double bed for a peaceful night's sleep, and fitted wardrobe. Freshen up in the modern bathroom with shower. The living room boasts floor-to-ceiling windows that flood the space with natural light and offers stunning views of the sea. Relax on the sofa bed and enjoy the tranquil ambiance or step out onto the private terrace to feel the gentle sea breeze. The open kitchen is a chef's delight, equipped with modern appliances and sleek countertops, providing everything you need to whip up delicious meals with ease.