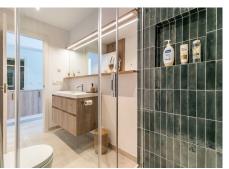

Step inside to discover a tastefully decorated bedroom, featuring a comfortable double bed for a peaceful night's sleep, and fitted wardrobe. Freshen up in the modern bathroom with shower. The living room boasts floor-to-ceiling windows that flood the space with natural light and offers stunning views of the sea. Relax on the sofa bed and enjoy the tranquil ambiance or step out onto the private terrace to feel the gentle sea breeze. The open kitchen is a chef's delight, equipped with modern appliances and sleek countertops, providing everything you need to whip up delicious meals with ease.