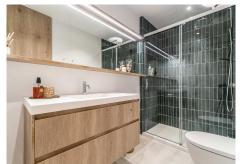

Step inside to discover a tastefully decorated bedroom, featuring a comfortable double bed for a peaceful night's sleep, and fitted wardrobe. Freshen up in the modern bathroom with shower. The living room boasts floor-to-ceiling windows that flood the space with natural light and offers stunning views of the sea. Relax on the sofa bed and enjoy the tranquil ambiance or step out onto the private terrace to feel the gentle sea breeze. The open kitchen is a chef's delight, equipped with modern appliances and sleek countertops, providing everything you need to whip up delicious meals with ease.