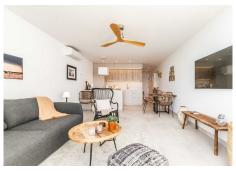

Step inside to discover a tastefully decorated bedroom, featuring a comfortable double bed for a peaceful night's sleep, and fitted wardrobe. Freshen up in the modern bathroom with shower. The living room boasts floor-to-ceiling windows that flood the space with natural light and offers stunning views of the sea. Relax on the sofa bed and enjoy the tranquil ambiance or step out onto the private terrace to feel the gentle sea breeze. The open kitchen is a chef's delight, equipped with modern appliances and sleek countertops, providing everything you need to whip up delicious meals with ease.