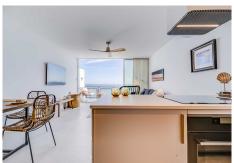

Step inside to discover a tastefully decorated bedroom, featuring a comfortable double bed for a peaceful night's sleep, and fitted wardrobe. Freshen up in the modern bathroom with shower. The living room boasts floor-to-ceiling windows that flood the space with natural light and offers stunning views of the sea. Relax on the sofa bed and enjoy the tranquil ambiance or step out onto the private terrace to feel the gentle sea breeze. The open kitchen is a chef's delight, equipped with modern appliances and sleek countertops, providing everything you need to whip up delicious meals with ease.