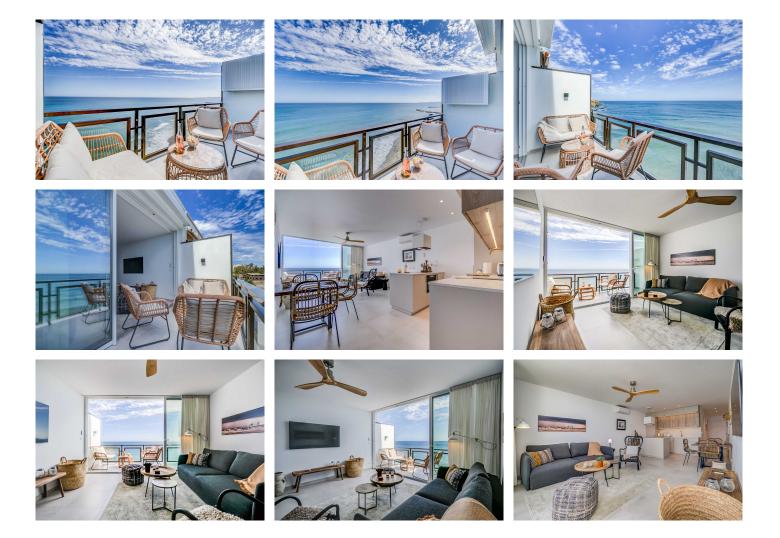

Indulge in the ultimate beachside luxury at this magnificent penthouse with breathtaking views, located right on the edge of the sparkling Mediterranean.

Located in the coast of Benalmádena with a direct access to the Malibu Beach, this 67-square-meter penthouse offers a serene retreat for you to unwind and relax in style.

Step inside to discover a tastefully decorated bedroom, featuring a comfortable double bed for a peaceful night's sleep, and fitted wardrobe. Freshen up in the modern bathroom with shower. The living room boasts floor-to-ceiling windows that flood the space with natural light and offers stunning views of the sea. Relax on the sofa bed and enjoy the tranquil ambiance or step out onto the private terrace to feel the gentle sea breeze. The open kitchen is a chef's delight, equipped with modern appliances and sleek countertops, providing everything you need to whip up delicious meals with ease.