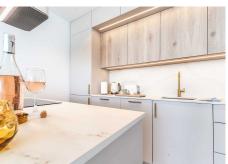

Step inside to discover a tastefully decorated bedroom, featuring a comfortable double bed for a peaceful night's sleep, and fitted wardrobe. Freshen up in the modern bathroom with shower. The living room boasts floor-to-ceiling windows that flood the space with natural light and offers stunning views of the sea. Relax on the sofa bed and enjoy the tranquil ambiance or step out onto the private terrace to feel the gentle sea breeze. The open kitchen is a chef's delight, equipped with modern appliances and sleek countertops, providing everything you need to whip up delicious meals with ease.