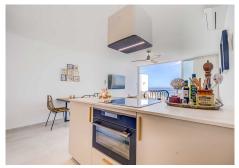

Step inside to discover a tastefully decorated bedroom, featuring a comfortable double bed for a peaceful night's sleep, and fitted wardrobe. Freshen up in the modern bathroom with shower. The living room boasts floor-to-ceiling windows that flood the space with natural light and offers stunning views of the sea. Relax on the sofa bed and enjoy the tranquil ambiance or step out onto the private terrace to feel the gentle sea breeze. The open kitchen is a chef's delight, equipped with modern appliances and sleek countertops, providing everything you need to whip up delicious meals with ease.