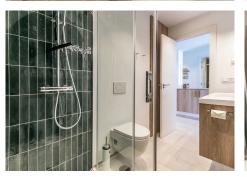

Step inside to discover a tastefully decorated bedroom, featuring a comfortable double bed for a peaceful night's sleep, and fitted wardrobe. Freshen up in the modern bathroom with shower. The living room boasts floor-to-ceiling windows that flood the space with natural light and offers stunning views of the sea. Relax on the sofa bed and enjoy the tranquil ambiance or step out onto the private terrace to feel the gentle sea breeze. The open kitchen is a chef's delight, equipped with modern appliances and sleek countertops, providing everything you need to whip up delicious meals with ease.