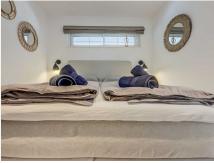

Step inside to discover a tastefully decorated bedroom, featuring a comfortable double bed for a peaceful night's sleep, and fitted wardrobe. Freshen up in the modern bathroom with shower. The living room boasts floor-to-ceiling windows that flood the space with natural light and offers stunning views of the sea. Relax on the sofa bed and enjoy the tranquil ambiance or step out onto the private terrace to feel the gentle sea breeze. The open kitchen is a chef's delight, equipped with modern appliances and sleek countertops, providing everything you need to whip up delicious meals with ease.