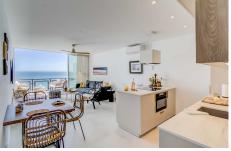

Step inside to discover a tastefully decorated bedroom, featuring a comfortable double bed for a peaceful night's sleep, and fitted wardrobe. Freshen up in the modern bathroom with shower. The living room boasts floor-to-ceiling windows that flood the space with natural light and offers stunning views of the sea. Relax on the sofa bed and enjoy the tranquil ambiance or step out onto the private terrace to feel the gentle sea breeze. The open kitchen is a chef's delight, equipped with modern appliances and sleek countertops, providing everything you need to whip up delicious meals with ease.