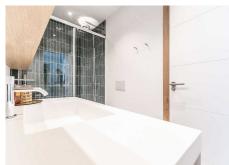

Step inside to discover a tastefully decorated bedroom, featuring a comfortable double bed for a peaceful night's sleep, and fitted wardrobe. Freshen up in the modern bathroom with shower. The living room boasts floor-to-ceiling windows that flood the space with natural light and offers stunning views of the sea. Relax on the sofa bed and enjoy the tranquil ambiance or step out onto the private terrace to feel the gentle sea breeze. The open kitchen is a chef's delight, equipped with modern appliances and sleek countertops, providing everything you need to whip up delicious meals with ease.