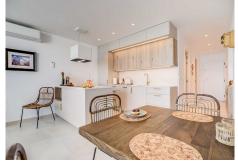

Step inside to discover a tastefully decorated bedroom, featuring a comfortable double bed for a peaceful night's sleep, and fitted wardrobe. Freshen up in the modern bathroom with shower. The living room boasts floor-to-ceiling windows that flood the space with natural light and offers stunning views of the sea. Relax on the sofa bed and enjoy the tranquil ambiance or step out onto the private terrace to feel the gentle sea breeze. The open kitchen is a chef's delight, equipped with modern appliances and sleek countertops, providing everything you need to whip up delicious meals with ease.