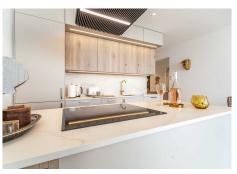

Step inside to discover a tastefully decorated bedroom, featuring a comfortable double bed for a peaceful night's sleep, and fitted wardrobe. Freshen up in the modern bathroom with shower. The living room boasts floor-to-ceiling windows that flood the space with natural light and offers stunning views of the sea. Relax on the sofa bed and enjoy the tranquil ambiance or step out onto the private terrace to feel the gentle sea breeze. The open kitchen is a chef's delight, equipped with modern appliances and sleek countertops, providing everything you need to whip up delicious meals with ease.