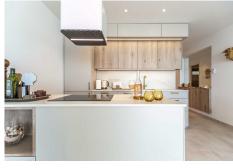

Step inside to discover a tastefully decorated bedroom, featuring a comfortable double bed for a peaceful night's sleep, and fitted wardrobe. Freshen up in the modern bathroom with shower. The living room boasts floor-to-ceiling windows that flood the space with natural light and offers stunning views of the sea. Relax on the sofa bed and enjoy the tranquil ambiance or step out onto the private terrace to feel the gentle sea breeze. The open kitchen is a chef's delight, equipped with modern appliances and sleek countertops, providing everything you need to whip up delicious meals with ease.