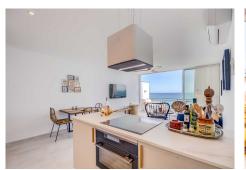

Step inside to discover a tastefully decorated bedroom, featuring a comfortable double bed for a peaceful night's sleep, and fitted wardrobe. Freshen up in the modern bathroom with shower. The living room boasts floor-to-ceiling windows that flood the space with natural light and offers stunning views of the sea. Relax on the sofa bed and enjoy the tranquil ambiance or step out onto the private terrace to feel the gentle sea breeze. The open kitchen is a chef's delight, equipped with modern appliances and sleek countertops, providing everything you need to whip up delicious meals with ease.