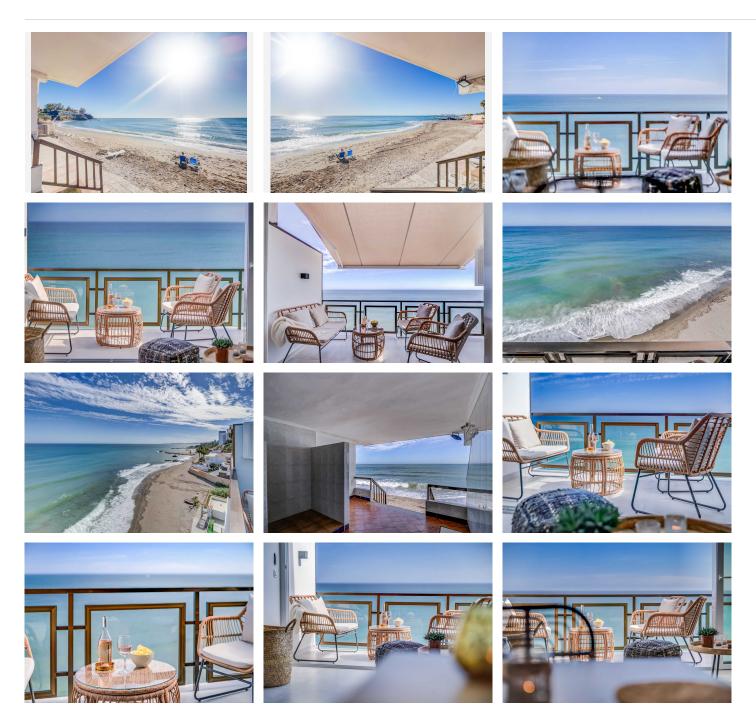

Indulge in the ultimate beachside luxury at this magnificent penthouse with breathtaking views, located right on the edge of the sparkling Mediterranean.

Located in the coast of Benalmádena with a direct access to the Malibu Beach, this 67-square-meter penthouse offers a serene retreat for you to unwind and relax in style.

Step inside to discover a tastefully decorated bedroom, featuring a comfortable double bed for a peaceful night's sleep, and fitted wardrobe. Freshen up in the modern bathroom with shower. The living room boasts floor-to-ceiling windows that flood the space with natural light and offers stunning views of the sea. Relax on the sofa bed and enjoy the tranquil ambiance or step out onto the private terrace to feel the gentle sea breeze. The open kitchen is a chef's delight, equipped with modern appliances and sleek countertops, providing everything you need to whip up delicious meals with ease.

With its modern furnishings and thoughtful touches, this penthouse offers the perfect blend of comfort and style. And with easy access to nearby restaurants, cafes, and attractions, you'll have everything you need for a memorable coastal getaway.