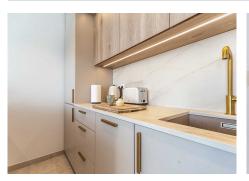

Step inside to discover a tastefully decorated bedroom, featuring a comfortable double bed for a peaceful night's sleep, and fitted wardrobe. Freshen up in the modern bathroom with shower. The living room boasts floor-to-ceiling windows that flood the space with natural light and offers stunning views of the sea. Relax on the sofa bed and enjoy the tranquil ambiance or step out onto the private terrace to feel the gentle sea breeze. The open kitchen is a chef's delight, equipped with modern appliances and sleek countertops, providing everything you need to whip up delicious meals with ease.