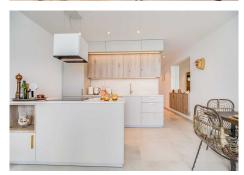

Step inside to discover a tastefully decorated bedroom, featuring a comfortable double bed for a peaceful night's sleep, and fitted wardrobe. Freshen up in the modern bathroom with shower. The living room boasts floor-to-ceiling windows that flood the space with natural light and offers stunning views of the sea. Relax on the sofa bed and enjoy the tranquil ambiance or step out onto the private terrace to feel the gentle sea breeze. The open kitchen is a chef's delight, equipped with modern appliances and sleek countertops, providing everything you need to whip up delicious meals with ease.