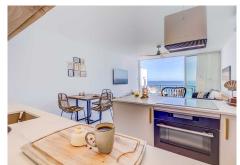

Step inside to discover a tastefully decorated bedroom, featuring a comfortable double bed for a peaceful night's sleep, and fitted wardrobe. Freshen up in the modern bathroom with shower. The living room boasts floor-to-ceiling windows that flood the space with natural light and offers stunning views of the sea. Relax on the sofa bed and enjoy the tranquil ambiance or step out onto the private terrace to feel the gentle sea breeze. The open kitchen is a chef's delight, equipped with modern appliances and sleek countertops, providing everything you need to whip up delicious meals with ease.