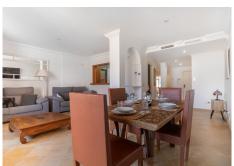

The flat has been designed with attention to detail, offering two bedrooms and two bathrooms, plus a guest toilet. The fully equipped kitchen ensures all the comforts to satisfy your culinary needs, while the spacious living-dining room, complete with sofa and television, provides a cosy atmosphere in which to relax. The jewel in the crown is the magnificent partially uncovered terrace, where you can enjoy the charm of the Andalusian climate.