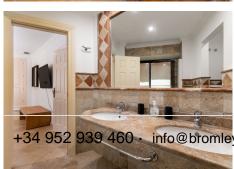

The flat has been designed with attention to detail, offering two bedrooms and two bathrooms, plus a guest toilet. The fully equipped kitchen ensures all the comforts to satisfy your culinary needs, while the spacious living-dining room, complete with sofa and television, provides a cosy atmosphere in which to relax. The jewel in the crown is the magnificent partially uncovered terrace, where you can enjoy the charm of the Andalusian climate.