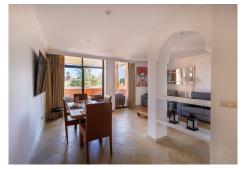

The flat has been designed with attention to detail, offering two bedrooms and two bathrooms, plus a guest toilet. The fully equipped kitchen ensures all the comforts to satisfy your culinary needs, while the spacious living-dining room, complete with sofa and television, provides a cosy atmosphere in which to relax. The jewel in the crown is the magnificent partially uncovered terrace, where you can enjoy the charm of the Andalusian climate.