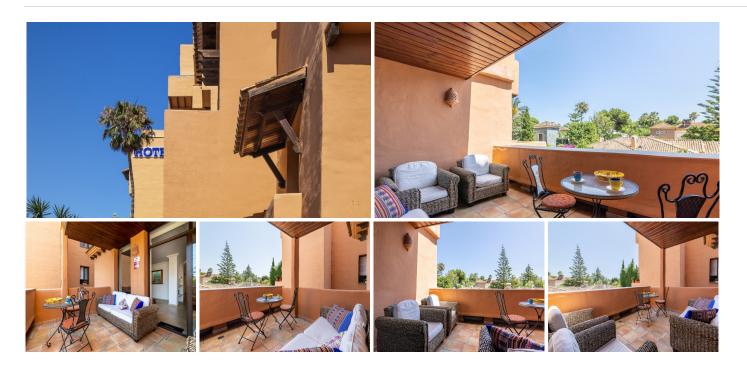

The flat has been designed with attention to detail, offering two bedrooms and two bathrooms, plus a guest toilet. The fully equipped kitchen ensures all the comforts to satisfy your culinary needs, while the spacious living-dining room, complete with sofa and television, provides a cosy atmosphere in which to relax. The jewel in the crown is the magnificent partially uncovered terrace, where you can enjoy the charm of the Andalusian climate.

## **BROMLEY ESTATES**

. Marbella.

This property development offers a range of services and amenities to enhance your stay. You will have a private parking space, 24/7 security, access to two large swimming pools and the beauty of its manicured gardens. In addition, the Saladillo beach is only a 10-minute walk away, offering you a practical option to enjoy the sun and the sea.