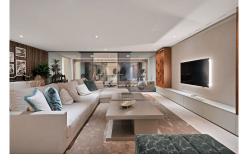

## REF# BEMR4801219 €4,250,000

| BEDS | BATHS | BUILT  | PLOT    | TERRACE |
|------|-------|--------|---------|---------|
| 5    | 5.5   | 546 m² | 1413 m² | 105 m²  |

This captivating contemporary villa, located in a prestigious gated community in Atalaya, offers stunning open views of the golf course. Spanning three levels, the villa welcomes you with a grand entrance hall and an open-plan layout featuring a fully fitted kitchen equipped with Miele appliances, a dining area, and a spacious living room. Floor-to-ceiling terrace doors provide access to a large covered terrace that overlooks the lush garden and pool. Behind the living area, a hallway leads to a bedroom with an en-suite bathroom, currently used as an office, as well as a guest toilet.