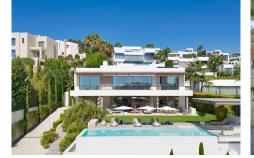

## REF# BEMR4801219 €4,250,000

| BEDS | BATHS | BUILT  | PLOT    | TERRACE |
|------|-------|--------|---------|---------|
| 5    | 5.5   | 546 m² | 1413 m² | 105 m²  |

This captivating contemporary villa, located in a prestigious gated community in Atalaya, offers stunning open views of the golf course. Spanning three levels, the villa welcomes you with a grand entrance hall and an open-plan layout featuring a fully fitted kitchen equipped with Miele appliances, a dining area, and a spacious living room. Floor-to-ceiling terrace doors provide access to a large covered terrace that overlooks the lush garden and pool. Behind the living area, a hallway leads to a bedroom with an en-suite bathroom, currently used as an office, as well as a guest toilet.

A wide electric gate opens to reveal this stunning villa, with a spacious driveway leading to the entrance. The property includes covered parking for up to three cars, with ample additional space for guests to park within the grounds.