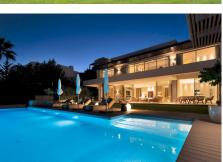

## REF# BEMR4801219 €4,250,000

| BEDS | BATHS | BUILT  | PLOT    | TERRACE |
|------|-------|--------|---------|---------|
| 5    | 5.5   | 546 m² | 1413 m² | 105 m²  |

This captivating contemporary villa, located in a prestigious gated community in Atalaya, offers stunning open views of the golf course. Spanning three levels, the villa welcomes you with a grand entrance hall and an open-plan layout featuring a fully fitted kitchen equipped with Miele appliances, a dining area, and a spacious living room. Floor-to-ceiling terrace doors provide access to a large covered terrace that overlooks the lush garden and pool. Behind the living area, a hallway leads to a bedroom with an en-suite bathroom, currently used as an office, as well as a guest toilet.

warm and inviting atmosphere throughout.

This villa seamlessly blends modern luxury with functional living, all set within a tranquil and scenic environment

Outside, you'll find a fully equipped outdoor kitchen featuring a unique charcoal grill, perfect for alfresco dining. A covered dining and lounge area provides the ideal space for relaxing or entertaining, while an additional covered terrace by the infinity pool offers even more room to unwind. Alongside the pool, sun loungers beckon you to sit back, relax, and enjoy the serene surroundings.