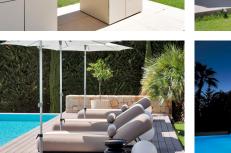

warm and inviting atmosphere throughout.

This villa seamlessly blends modern luxury with functional living, all set within a tranquil and scenic environment

Outside, you'll find a fully equipped outdoor kitchen featuring a unique charcoal grill, perfect for alfresco dining. A covered dining and lounge area provides the ideal space for relaxing or entertaining, while an additional covered terrace by the infinity pool offers even more room to unwind. Alongside the pool, sun loungers beckon you to sit back, relax, and enjoy the serene surroundings.