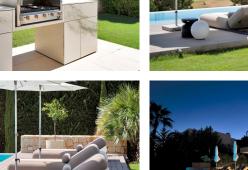

## REF# BEMR4801219 €4,250,000

| BEDS | BATHS | BUILT  | PLOT    | TERRACE |
|------|-------|--------|---------|---------|
| 5    | 5.5   | 546 m² | 1413 m² | 105 m²  |

This captivating contemporary villa, located in a prestigious gated community in Atalaya, offers stunning open views of the golf course. Spanning three levels, the villa welcomes you with a grand entrance hall and an open-plan layout featuring a fully fitted kitchen equipped with Miele appliances, a dining area, and a spacious living room. Floor-to-ceiling terrace doors provide access to a large covered terrace that overlooks the lush garden and pool. Behind the living area, a hallway leads to a bedroom with an en-suite bathroom, currently used as an office, as well as a guest toilet.

warm and inviting atmosphere throughout.

This villa seamlessly blends modern luxury with functional living, all set within a tranquil and scenic environment

Outside, you'll find a fully equipped outdoor kitchen featuring a unique charcoal grill, perfect for alfresco dining. A covered dining and lounge area provides the ideal space for relaxing or entertaining, while an additional covered terrace by the infinity pool offers even more room to unwind. Alongside the pool, sun loungers beckon you to sit back, relax, and enjoy the serene surroundings.

A wide electric gate opens to reveal this stunning villa, with a spacious driveway leading to the entrance. The property includes covered parking for up to three cars, with ample additional space for guests to park within the grounds.