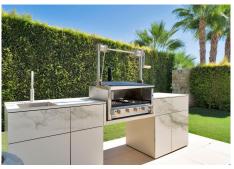

warm and inviting atmosphere throughout.

This villa seamlessly blends modern luxury with functional living, all set within a tranquil and scenic environment

Outside, you'll find a fully equipped outdoor kitchen featuring a unique charcoal grill, perfect for alfresco dining. A covered dining and lounge area provides the ideal space for relaxing or entertaining, while an additional covered terrace by the infinity pool offers even more room to unwind. Alongside the pool, sun loungers beckon you to sit back, relax, and enjoy the serene surroundings.