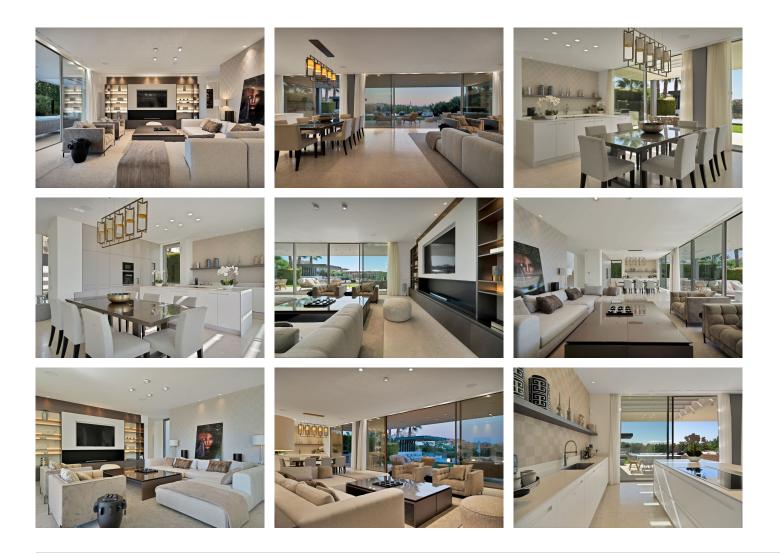

## REF# BEMR4801219 €4,250,000

| BEDS | BATHS | BUILT  | PLOT    | TERRACE |
|------|-------|--------|---------|---------|
| 5    | 5.5   | 546 m² | 1413 m² | 105 m²  |

This captivating contemporary villa, located in a prestigious gated community in Atalaya, offers stunning open views of the golf course. Spanning three levels, the villa welcomes you with a grand entrance hall and an open-plan layout featuring a fully fitted kitchen equipped with Miele appliances, a dining area, and a spacious living room. Floor-to-ceiling terrace doors provide access to a large covered terrace that overlooks the lush garden and pool. Behind the living area, a hallway leads to a bedroom with an en-suite bathroom, currently used as an office, as well as a guest toilet.

On the first floor, there are three generously sized en-suite bedrooms. The master suite stands out with its expansive walk-in dressing room, luxurious bathroom, and access to a 30m<sup>2</sup> terrace, offering breathtaking views.

The lower level is designed for both comfort and entertainment. It includes the fifth en-suite bedroom with a walk-in closet, a large entertainment room, a gym, a sauna, a guest toilet, a laundry room, and several storage and machinery rooms. A charming Spanish patio brightens this level with natural daylight, creating a