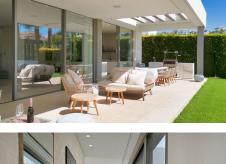

warm and inviting atmosphere throughout.

This villa seamlessly blends modern luxury with functional living, all set within a tranquil and scenic environment

Outside, you'll find a fully equipped outdoor kitchen featuring a unique charcoal grill, perfect for alfresco dining. A covered dining and lounge area provides the ideal space for relaxing or entertaining, while an additional covered terrace by the infinity pool offers even more room to unwind. Alongside the pool, sun loungers beckon you to sit back, relax, and enjoy the serene surroundings.