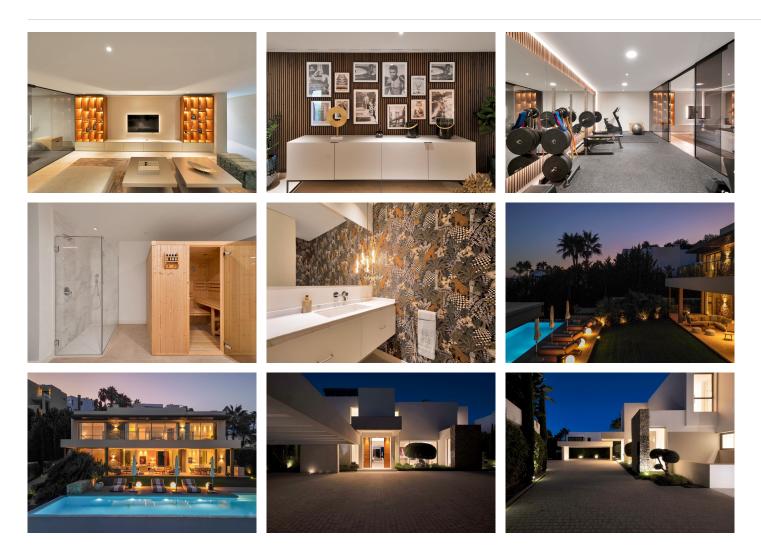

The lower level is designed for both comfort and entertainment. It includes the fifth en-suite bedroom with a walk-in closet, a large entertainment room, a gym, a sauna, a guest toilet, a laundry room, and several storage and machinery rooms. A charming Spanish patio brightens this level with natural daylight, creating a

warm and inviting atmosphere throughout.

This villa seamlessly blends modern luxury with functional living, all set within a tranquil and scenic environment

Outside, you'll find a fully equipped outdoor kitchen featuring a unique charcoal grill, perfect for alfresco dining. A covered dining and lounge area provides the ideal space for relaxing or entertaining, while an additional covered terrace by the infinity pool offers even more room to unwind. Alongside the pool, sun loungers beckon you to sit back, relax, and enjoy the serene surroundings.

A wide electric gate opens to reveal this stunning villa, with a spacious driveway leading to the entrance. The property includes covered parking for up to three cars, with ample additional space for guests to park within the grounds.