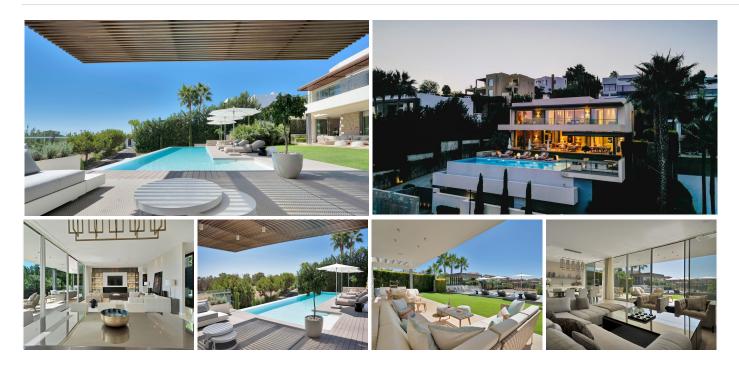

## REF# BEMR4801219 €4,250,000

| BEDS | BATHS | BUILT  | PLOT    | TERRACE |
|------|-------|--------|---------|---------|
| 5    | 5.5   | 546 m² | 1413 m² | 105 m²  |

This captivating contemporary villa, located in a prestigious gated community in Atalaya, offers stunning open views of the golf course. Spanning three levels, the villa welcomes you with a grand entrance hall and an open-plan layout featuring a fully fitted kitchen equipped with Miele appliances, a dining area, and a spacious living room. Floor-to-ceiling terrace doors provide access to a large covered terrace that overlooks the lush garden and pool. Behind the living area, a hallway leads to a bedroom with an en-suite bathroom, currently used as an office, as well as a guest toilet.

On the first floor, there are three generously sized en-suite bedrooms. The master suite stands out with its expansive walk-in dressing room, luxurious bathroom, and access to a 30m<sup>2</sup> terrace, offering breathtaking views.

The lower level is designed for both comfort and entertainment. It includes the fifth en-suite bedroom with a walk-in closet, a large entertainment room, a gym, a sauna, a guest toilet, a laundry room, and several storage and machinery rooms. A charming Spanish patio brightens this level with natural daylight, creating a

warm and inviting atmosphere throughout.

This villa seamlessly blends modern luxury with functional living, all set within a tranquil and scenic environment

Outside, you'll find a fully equipped outdoor kitchen featuring a unique charcoal grill, perfect for alfresco dining. A covered dining and lounge area provides the ideal space for relaxing or entertaining, while an additional covered terrace by the infinity pool offers even more room to unwind. Alongside the pool, sun loungers beckon you to sit back, relax, and enjoy the serene surroundings.

A wide electric gate opens to reveal this stunning villa, with a spacious driveway leading to the entrance. The property includes covered parking for up to three cars, with ample additional space for guests to park within the grounds.