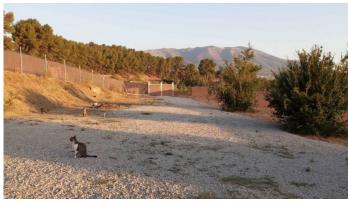

## PLOT BEDROOMS BATHROOMS IN ALHAURIN EL GRANDE

Alhaurin el Grande

REF# BEMR4801348 €110,550

BEDS BATHS BUILT PLOT 60 m<sup>2</sup> 1500 m<sup>2</sup>

Located in a prime area between the towns of Cártama and Alhaurín el Grande, this rustic plot of 1,500 m² is for sale. The property includes a 60 m² modular house with two bedrooms, with the possibility to add a third, and an 8 m² bathroom. The house is designed to maximize comfort in a natural setting, offering a perfect retreat for those seeking the peace of the countryside. With ample space for a vegetable garden or fruit trees, this plot is ideal for enjoying rural life without sacrificing essential comforts.