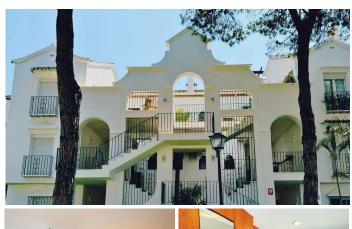

## PENTHOUSE DUPLEX 2 BEDROOMS 2 BATHROOMS IN NEW GOLDEN MILE

New Golden Mile

REF# BEMR4801630 €515.000

| BEDS | BATHS | BUILT  | TERRACE |
|------|-------|--------|---------|
| 2    | 2     | 163 m² | 30 m²   |

Charming Duplex Penthouse with Investment Potential – Just Steps from the Beach

This elegant 2-bedroom, 2-bathroom duplex penthouse is a prime opportunity for both investors and those seeking a perfect holiday home. With a spacious layout, it offers the possibility of being transformed into a 3-bedroom property, significantly enhancing its rental and resale value.

Located in the highly sought-after El Presidente community, renowned for its traditional Andalusian architecture and vibrant year-round atmosphere, this property offers an ideal blend of luxury, convenience, and potential. Just 250 meters from the beach, it is perfect for long-term living or a lucrative short-term rental.