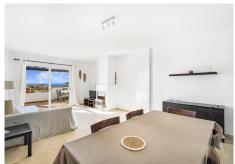

## PENTHOUSE 2 BEDROOMS 2 BATHROOMS IN BEL AIR

Bel Air

REF# BEMR4801909 €340,000

| BEDS | BATHS | BUILT  | TERRACE |
|------|-------|--------|---------|
| 2    | 2     | 145 m² | 40 m²   |

Lovely, two bedroom south east facing penthouse in the gated community Bel Air Gardens, Estepona. Just a short drive to the beach and local amenities. The community has a comunal garden and swimming pool. The property has an open plan living and dining area with built in fireplace and access to a private terrace with sea views; fully fitted kitchen with separate laundry area; guest bedroom with a small terrace over looking the pool; guest bathroom; master suite with access to the terrace; and a private solarium with sea and mountain views. The apartment is on the second floor and has no elevator. Other features include a private parking space, hot and cold air conditioning and fitted wardrobes.