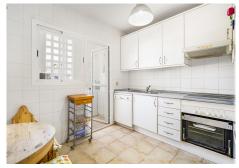

## PENTHOUSE 2 BEDROOMS 2 BATHROOMS IN BEL AIR

Bel Air

REF# BEMR4801909 €340,000

| BEDS | BATHS | BUILT  | TERRACE |
|------|-------|--------|---------|
| 2    | 2     | 145 m² | 40 m²   |

Lovely, two bedroom south east facing penthouse in the gated community Bel Air Gardens, Estepona. Just a short drive to the beach and local amenities. The community has a comunal garden and swimming pool. The property has an open plan living and dining area with built in fireplace and access to a private terrace with sea views; fully fitted kitchen with separate laundry area; guest bedroom with a small terrace over looking the pool; guest bathroom; master suite with access to the terrace; and a private solarium with sea and mountain views. The apartment is on the second floor and has no elevator. Other features include a private parking space, hot and cold air conditioning and fitted wardrobes.