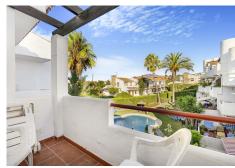

## PENTHOUSE 2 BEDROOMS 2 BATHROOMS IN BEL AIR

Bel Air

REF# BEMR4801909 €340,000

| BEDS | BATHS | BUILT  | TERRACE |
|------|-------|--------|---------|
| 2    | 2     | 145 m² | 40 m²   |

Lovely, two bedroom south east facing penthouse in the gated community Bel Air Gardens, Estepona. Just a short drive to the beach and local amenities. The community has a comunal garden and swimming pool. The property has an open plan living and dining area with built in fireplace and access to a private terrace with sea views; fully fitted kitchen with separate laundry area; guest bedroom with a small terrace over looking the pool; guest bathroom; master suite with access to the terrace; and a private solarium with sea and mountain views. The apartment is on the second floor and has no elevator. Other features include a private parking space, hot and cold air conditioning and fitted wardrobes.