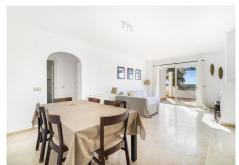

## PENTHOUSE 2 BEDROOMS 2 BATHROOMS IN BEL AIR

Bel Air

REF# BEMR4801909 €340,000

| BEDS | BATHS | BUILT  | TERRACE |
|------|-------|--------|---------|
| 2    | 2     | 145 m² | 40 m²   |

Lovely, two bedroom south east facing penthouse in the gated community Bel Air Gardens, Estepona. Just a short drive to the beach and local amenities. The community has a comunal garden and swimming pool. The property has an open plan living and dining area with built in fireplace and access to a private terrace with sea views; fully fitted kitchen with separate laundry area; guest bedroom with a small terrace over looking the pool; guest bathroom; master suite with access to the terrace; and a private solarium with sea and mountain views. The apartment is on the second floor and has no elevator. Other features include a private parking space, hot and cold air conditioning and fitted wardrobes.