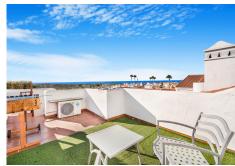

## PENTHOUSE 2 BEDROOMS 2 BATHROOMS IN BEL AIR

Bel Air

REF# BEMR4801909 €340,000

| BEDS | BATHS | BUILT  | TERRACE |
|------|-------|--------|---------|
| 2    | 2     | 145 m² | 40 m²   |

Lovely, two bedroom south east facing penthouse in the gated community Bel Air Gardens, Estepona. Just a short drive to the beach and local amenities. The community has a comunal garden and swimming pool. The property has an open plan living and dining area with built in fireplace and access to a private terrace with sea views; fully fitted kitchen with separate laundry area; guest bedroom with a small terrace over looking the pool; guest bathroom; master suite with access to the terrace; and a private solarium with sea and mountain views. The apartment is on the second floor and has no elevator. Other features include a private parking space, hot and cold air conditioning and fitted wardrobes.