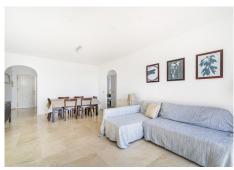

## PENTHOUSE 2 BEDROOMS 2 BATHROOMS IN BEL AIR

Bel Air

REF# BEMR4801909 €340,000

| BEDS | BATHS | BUILT  | TERRACE |
|------|-------|--------|---------|
| 2    | 2     | 145 m² | 40 m²   |

Lovely, two bedroom south east facing penthouse in the gated community Bel Air Gardens, Estepona. Just a short drive to the beach and local amenities. The community has a comunal garden and swimming pool. The property has an open plan living and dining area with built in fireplace and access to a private terrace with sea views; fully fitted kitchen with separate laundry area; guest bedroom with a small terrace over looking the pool; guest bathroom; master suite with access to the terrace; and a private solarium with sea and mountain views. The apartment is on the second floor and has no elevator. Other features include a private parking space, hot and cold air conditioning and fitted wardrobes.