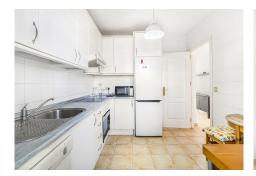

## PENTHOUSE 2 BEDROOMS 2 BATHROOMS IN BEL AIR

Bel Air

REF# BEMR4801909 €340,000

| BEDS | BATHS | BUILT  | TERRACE |
|------|-------|--------|---------|
| 2    | 2     | 145 m² | 40 m²   |

Lovely, two bedroom south east facing penthouse in the gated community Bel Air Gardens, Estepona. Just a short drive to the beach and local amenities. The community has a comunal garden and swimming pool. The property has an open plan living and dining area with built in fireplace and access to a private terrace with sea views; fully fitted kitchen with separate laundry area; guest bedroom with a small terrace over looking the pool; guest bathroom; master suite with access to the terrace; and a private solarium with sea and mountain views. The apartment is on the second floor and has no elevator. Other features include a private parking space, hot and cold air conditioning and fitted wardrobes.