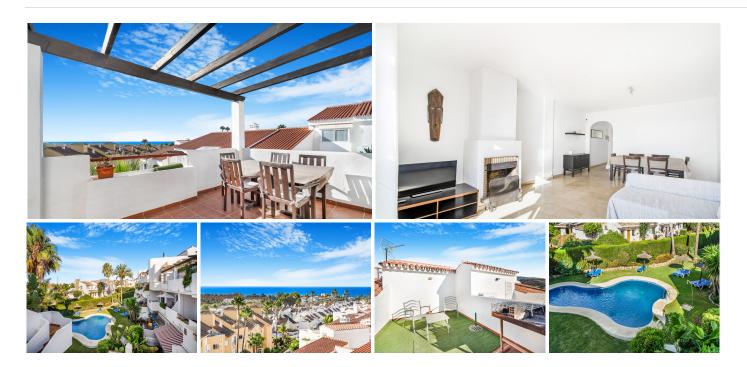

## PENTHOUSE 2 BEDROOMS 2 BATHROOMS IN BEL AIR

Bel Air

REF# BEMR4801909 €340,000

| BEDS | BATHS | BUILT  | TERRACE |
|------|-------|--------|---------|
| 2    | 2     | 145 m² | 40 m²   |

Lovely, two bedroom south east facing penthouse in the gated community Bel Air Gardens, Estepona. Just a short drive to the beach and local amenities. The community has a comunal garden and swimming pool. The property has an open plan living and dining area with built in fireplace and access to a private terrace with sea views; fully fitted kitchen with separate laundry area; guest bedroom with a small terrace over looking the pool; guest bathroom; master suite with access to the terrace; and a private solarium with sea and mountain views. The apartment is on the second floor and has no elevator. Other features include a private parking space, hot and cold air conditioning and fitted wardrobes.