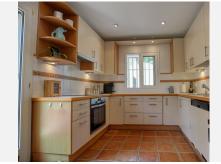

The well equipped family kitchen includes breakfast table and offers direct access to a morning patio and barbecue area as well as a ready ' made kitchen garden, perfect for any culinary enthusiast.

From the hallway step down into the expansive living dining area featuring a wood burning stove, seamlessly opening to a large shaded terrace, pool and lush gardens. Also on this floor there is a guest WC and two convenient double bedrooms sharing a full bathroom which are easily accessible from the hall. A tiled staircase leads to two additional large double bedrooms. The principal bedroom boasts high ceilings, a walk in closet and french doors opening out to a large private terrace with breathtaking views over the pool,