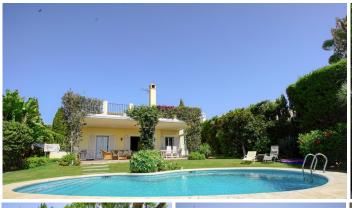

Discover this beautiful 4 bedroom, 2.5 bathroom private villa, perfectly situated in the serene FZone of Sotogrande Alto. Set on an impressive 1500m2 plot, this exceptional classic villa offers both elegance and comfort. Access the property is through a gated courtyard leading to beautiful wooden doors that open into a generous bright hallway. The split level dining, living and kitchen area is designed to be airy and inviting., with doors opening out to the large garden and beyond.

The well equipped family kitchen includes breakfast table and offers direct access to a morning patio and barbecue area as well as a ready ' made kitchen garden, perfect for any culinary enthusiast.

From the hallway step down into the expansive living dining area featuring a wood burning stove, seamlessly opening to a large shaded terrace, pool and lush gardens. Also on this floor there is a guest WC and two convenient double bedrooms sharing a full bathroom which are easily accessible from the hall. A tiled staircase leads to two additional large double bedrooms. The principal bedroom boasts high ceilings, a walk in closet and french doors opening out to a large private terrace with breathtaking views over the pool,

## BROMLEY ESTATES Marbella

gardens sweeping to Almenara Golf course and the sea.

The spectacular gardens are a standout feature, featuring fruit trees, a kitchen garden, a large flat lawn ideal for gatherings and a stunning saltwater pool.