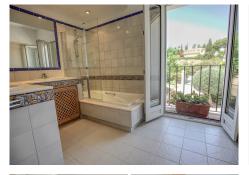

The well equipped family kitchen includes breakfast table and offers direct access to a morning patio and barbecue area as well as a ready ' made kitchen garden, perfect for any culinary enthusiast.

From the hallway step down into the expansive living dining area featuring a wood burning stove, seamlessly opening to a large shaded terrace, pool and lush gardens. Also on this floor there is a guest WC and two convenient double bedrooms sharing a full bathroom which are easily accessible from the hall. A tiled staircase leads to two additional large double bedrooms. The principal bedroom boasts high ceilings, a walk in closet and french doors opening out to a large private terrace with breathtaking views over the pool,