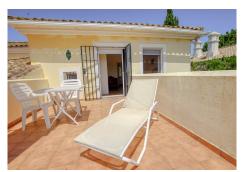

The well equipped family kitchen includes breakfast table and offers direct access to a morning patio and barbecue area as well as a ready ' made kitchen garden, perfect for any culinary enthusiast.

From the hallway step down into the expansive living dining area featuring a wood burning stove, seamlessly opening to a large shaded terrace, pool and lush gardens. Also on this floor there is a guest WC and two convenient double bedrooms sharing a full bathroom which are easily accessible from the hall. A tiled staircase leads to two additional large double bedrooms. The principal bedroom boasts high ceilings, a walk in closet and french doors opening out to a large private terrace with breathtaking views over the pool,