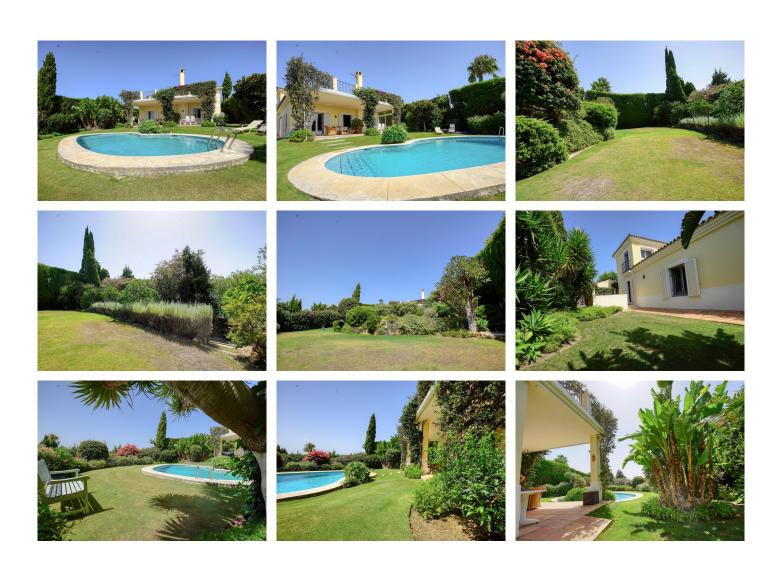

## BROMLEY ESTATES Marbella

gardens sweeping to Almenara Golf course and the sea.

The spectacular gardens are a standout feature, featuring fruit trees, a kitchen garden, a large flat lawn ideal for gatherings and a stunning saltwater pool.

The villa has undergone recent updates including new interior painting throughout, a complete electrical upgrade, a new wood burner and conversion to salt water pool.

While the villa stands beautifully as is there is also incredible potential to expand the main house or to convert the garages to suit your needs.