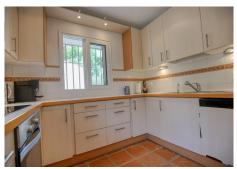

The well equipped family kitchen includes breakfast table and offers direct access to a morning patio and barbecue area as well as a ready ' made kitchen garden, perfect for any culinary enthusiast.

From the hallway step down into the expansive living dining area featuring a wood burning stove, seamlessly opening to a large shaded terrace, pool and lush gardens. Also on this floor there is a guest WC and two convenient double bedrooms sharing a full bathroom which are easily accessible from the hall. A tiled staircase leads to two additional large double bedrooms. The principal bedroom boasts high ceilings, a walk in closet and french doors opening out to a large private terrace with breathtaking views over the pool,