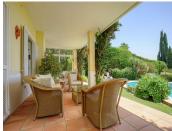

The well equipped family kitchen includes breakfast table and offers direct access to a morning patio and barbecue area as well as a ready ' made kitchen garden, perfect for any culinary enthusiast.

From the hallway step down into the expansive living dining area featuring a wood burning stove, seamlessly opening to a large shaded terrace, pool and lush gardens. Also on this floor there is a guest WC and two convenient double bedrooms sharing a full bathroom which are easily accessible from the hall. A tiled staircase leads to two additional large double bedrooms. The principal bedroom boasts high ceilings, a walk in closet and french doors opening out to a large private terrace with breathtaking views over the pool,