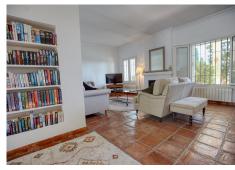

The well equipped family kitchen includes breakfast table and offers direct access to a morning patio and barbecue area as well as a ready ' made kitchen garden, perfect for any culinary enthusiast.

From the hallway step down into the expansive living dining area featuring a wood burning stove, seamlessly opening to a large shaded terrace, pool and lush gardens. Also on this floor there is a guest WC and two convenient double bedrooms sharing a full bathroom which are easily accessible from the hall. A tiled staircase leads to two additional large double bedrooms. The principal bedroom boasts high ceilings, a walk in closet and french doors opening out to a large private terrace with breathtaking views over the pool,