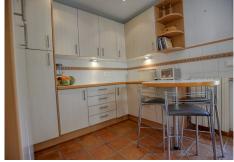

The well equipped family kitchen includes breakfast table and offers direct access to a morning patio and barbecue area as well as a ready ' made kitchen garden, perfect for any culinary enthusiast.

From the hallway step down into the expansive living dining area featuring a wood burning stove, seamlessly opening to a large shaded terrace, pool and lush gardens. Also on this floor there is a guest WC and two convenient double bedrooms sharing a full bathroom which are easily accessible from the hall. A tiled staircase leads to two additional large double bedrooms. The principal bedroom boasts high ceilings, a walk in closet and french doors opening out to a large private terrace with breathtaking views over the pool,