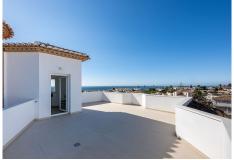

## HOUSE 5 BEDROOMS 4 BATHROOMS IN MIJAS COSTA

Mijas Costa

REF# BEMR4802149 €1,690,000

| BEDS | BATHS | BUILT  | PLOT    |
|------|-------|--------|---------|
| 5    | 4     | 434 m² | 1447 m² |

Unique on the market for its excellent location, design and quality.

With panoramic sea views, it consists of 5 bedrooms, three bathrooms, a toilet, laundry room, large living room, kitchen with access to one of the terraces where you can enjoy the impressive views.

The master bedroom is on the upper floor, giving independence and privacy to this room. It includes an office, bathroom with incredible views, dressing room and a private terrace where a jacuzzi can be placed. The saltwater pool blends perfectly with the landscape and the composition of the house.