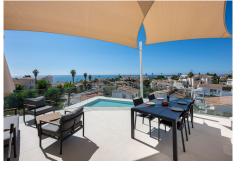

With panoramic sea views, it consists of 5 bedrooms, three bathrooms, a toilet, laundry room, large living room, kitchen with access to one of the terraces where you can enjoy the impressive views.

The master bedroom is on the upper floor, giving independence and privacy to this room. It includes an office, bathroom with incredible views, dressing room and a private terrace where a jacuzzi can be placed. The saltwater pool blends perfectly with the landscape and the composition of the house.