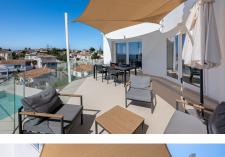

With panoramic sea views, it consists of 5 bedrooms, three bathrooms, a toilet, laundry room, large living room, kitchen with access to one of the terraces where you can enjoy the impressive views.

The master bedroom is on the upper floor, giving independence and privacy to this room. It includes an office, bathroom with incredible views, dressing room and a private terrace where a jacuzzi can be placed. The saltwater pool blends perfectly with the landscape and the composition of the house.