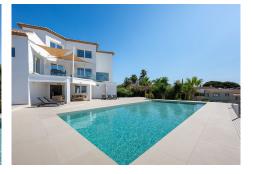

## HOUSE 5 BEDROOMS 4 BATHROOMS IN MIJAS COSTA

Mijas Costa

REF# BEMR4802149 €1,690,000

| BEDS | BATHS | BUILT  | PLOT    |
|------|-------|--------|---------|
| 5    | 4     | 434 m² | 1447 m² |

Unique on the market for its excellent location, design and quality.

With panoramic sea views, it consists of 5 bedrooms, three bathrooms, a toilet, laundry room, large living room, kitchen with access to one of the terraces where you can enjoy the impressive views.

The master bedroom is on the upper floor, giving independence and privacy to this room. It includes an office, bathroom with incredible views, dressing room and a private terrace where a jacuzzi can be placed. The saltwater pool blends perfectly with the landscape and the composition of the house.

Recently renovated with high quality materials, equipped with aerothermal and home automation, this house will not leave you indifferent.

"According to decree of the Junta de Andalucía 218-2005 of October 11, it is reported that notary, registry and ITP fees are not included in the price"