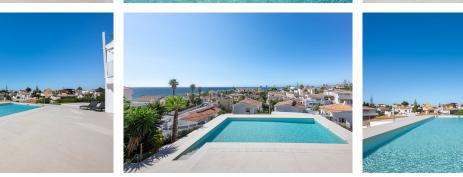

With panoramic sea views, it consists of 5 bedrooms, three bathrooms, a toilet, laundry room, large living room, kitchen with access to one of the terraces where you can enjoy the impressive views.

The master bedroom is on the upper floor, giving independence and privacy to this room. It includes an office, bathroom with incredible views, dressing room and a private terrace where a jacuzzi can be placed. The saltwater pool blends perfectly with the landscape and the composition of the house.