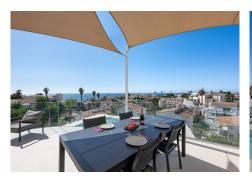

## HOUSE 5 BEDROOMS 4 BATHROOMS IN MIJAS COSTA

Mijas Costa

REF# BEMR4802149 €1,690,000

| BEDS | BATHS | BUILT  | PLOT    |
|------|-------|--------|---------|
| 5    | 4     | 434 m² | 1447 m² |

Unique on the market for its excellent location, design and quality.

With panoramic sea views, it consists of 5 bedrooms, three bathrooms, a toilet, laundry room, large living room, kitchen with access to one of the terraces where you can enjoy the impressive views.

The master bedroom is on the upper floor, giving independence and privacy to this room. It includes an office, bathroom with incredible views, dressing room and a private terrace where a jacuzzi can be placed. The saltwater pool blends perfectly with the landscape and the composition of the house.