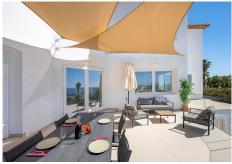

With panoramic sea views, it consists of 5 bedrooms, three bathrooms, a toilet, laundry room, large living room, kitchen with access to one of the terraces where you can enjoy the impressive views.

The master bedroom is on the upper floor, giving independence and privacy to this room. It includes an office, bathroom with incredible views, dressing room and a private terrace where a jacuzzi can be placed. The saltwater pool blends perfectly with the landscape and the composition of the house.