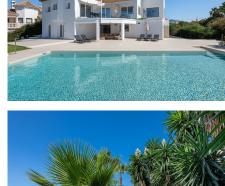

With panoramic sea views, it consists of 5 bedrooms, three bathrooms, a toilet, laundry room, large living room, kitchen with access to one of the terraces where you can enjoy the impressive views.

The master bedroom is on the upper floor, giving independence and privacy to this room. It includes an office, bathroom with incredible views, dressing room and a private terrace where a jacuzzi can be placed. The saltwater pool blends perfectly with the landscape and the composition of the house.