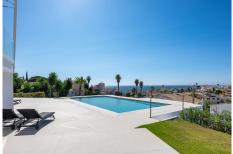

## HOUSE 5 BEDROOMS 4 BATHROOMS IN MIJAS COSTA

Mijas Costa

REF# BEMR4802149 €1,690,000

| BEDS | BATHS | BUILT  | PLOT    |
|------|-------|--------|---------|
| 5    | 4     | 434 m² | 1447 m² |

Unique on the market for its excellent location, design and quality.

With panoramic sea views, it consists of 5 bedrooms, three bathrooms, a toilet, laundry room, large living room, kitchen with access to one of the terraces where you can enjoy the impressive views.

The master bedroom is on the upper floor, giving independence and privacy to this room. It includes an office, bathroom with incredible views, dressing room and a private terrace where a jacuzzi can be placed. The saltwater pool blends perfectly with the landscape and the composition of the house.