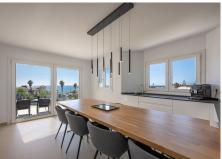

With panoramic sea views, it consists of 5 bedrooms, three bathrooms, a toilet, laundry room, large living room, kitchen with access to one of the terraces where you can enjoy the impressive views.

The master bedroom is on the upper floor, giving independence and privacy to this room. It includes an office, bathroom with incredible views, dressing room and a private terrace where a jacuzzi can be placed. The saltwater pool blends perfectly with the landscape and the composition of the house.