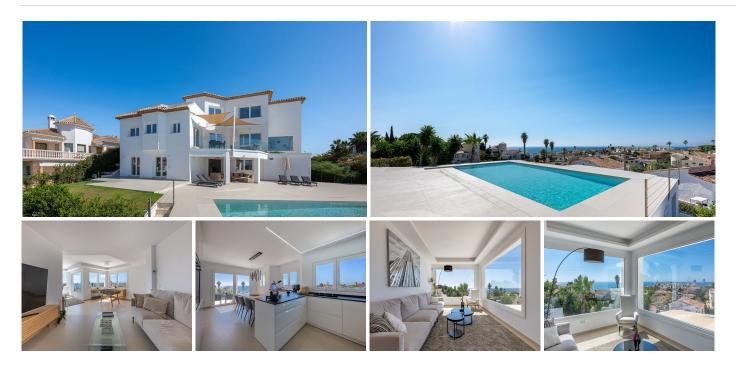

## HOUSE 5 BEDROOMS 4 BATHROOMS IN MIJAS COSTA

Mijas Costa

REF# BEMR4802149 €1,690,000

| BEDS | BATHS | BUILT  | PLOT    |
|------|-------|--------|---------|
| 5    | 4     | 434 m² | 1447 m² |

Unique on the market for its excellent location, design and quality.

With panoramic sea views, it consists of 5 bedrooms, three bathrooms, a toilet, laundry room, large living room, kitchen with access to one of the terraces where you can enjoy the impressive views.

The master bedroom is on the upper floor, giving independence and privacy to this room. It includes an office, bathroom with incredible views, dressing room and a private terrace where a jacuzzi can be placed. The saltwater pool blends perfectly with the landscape and the composition of the house.

Recently renovated with high quality materials, equipped with aerothermal and home automation, this house will not leave you indifferent.

"According to decree of the Junta de Andalucía 218-2005 of October 11, it is reported that notary, registry and ITP fees are not included in the price"