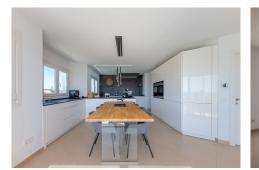

With panoramic sea views, it consists of 5 bedrooms, three bathrooms, a toilet, laundry room, large living room, kitchen with access to one of the terraces where you can enjoy the impressive views.

The master bedroom is on the upper floor, giving independence and privacy to this room. It includes an office, bathroom with incredible views, dressing room and a private terrace where a jacuzzi can be placed. The saltwater pool blends perfectly with the landscape and the composition of the house.

Recently renovated with high quality materials, equipped with aerothermal and home automation, this house will not leave you indifferent.

"According to decree of the Junta de Andalucía 218-2005 of October 11, it is reported that notary, registry and ITP fees are not included in the price"