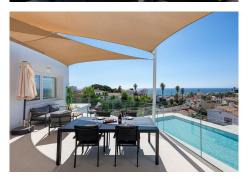

With panoramic sea views, it consists of 5 bedrooms, three bathrooms, a toilet, laundry room, large living room, kitchen with access to one of the terraces where you can enjoy the impressive views.

The master bedroom is on the upper floor, giving independence and privacy to this room. It includes an office, bathroom with incredible views, dressing room and a private terrace where a jacuzzi can be placed. The saltwater pool blends perfectly with the landscape and the composition of the house.