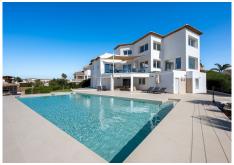

With panoramic sea views, it consists of 5 bedrooms, three bathrooms, a toilet, laundry room, large living room, kitchen with access to one of the terraces where you can enjoy the impressive views.

The master bedroom is on the upper floor, giving independence and privacy to this room. It includes an office, bathroom with incredible views, dressing room and a private terrace where a jacuzzi can be placed. The saltwater pool blends perfectly with the landscape and the composition of the house.