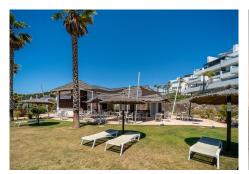

## REF# BEMR4802410 €570,000

| BEDS | BATHS | BUILT | TERRACE |
|------|-------|-------|---------|
| 2    | 2     | 74 m² | 23 m²   |

Absolutely beautiful and extremely spacious two bedroom and two bathroom stunning garden apartment in Estepona! The apartment has been maintained to as new standard by the current owners, and is an ideal opportunity for anyone wanting a brand new property but not wishing to wait for construction, and is just 800m walk from the picturesque Estepona old town, and a 20 minutes drive from the popular Puerto Banus Marina to the east or the glamorous Sotogrande Marina to the west The apartment offers simply stunning sea views from every square metre of the property, and briefly comprises; entrance hall leading to a state of the art kitchen, flowing directly into the large lounge and dining area which opens onto a large south facing terrace and gated garden with stunning panoramic views. Two double bedrooms with fully fitted wardrobes and two full bathrooms complete the apartment. The property also has electrical domotica control for the windows, and lift access to the underground car park, where the property has a private parking space and storage room. The community offers large landscaped gardens with two swimming pools, one for adults and one for children. You can also enjoy 2600m2 of sports area with padel and tennis courts, also with a large Reebok gym. An absolute must view apartment in a superb location!