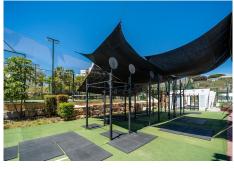

## REF# BEMR4802410 €570,000

| BEDS | BATHS | BUILT | TERRACE |
|------|-------|-------|---------|
| 2    | 2     | 74 m² | 23 m²   |

Absolutely beautiful and extremely spacious two bedroom and two bathroom stunning garden apartment in Estepona! The apartment has been maintained to as new standard by the current owners, and is an ideal opportunity for anyone wanting a brand new property but not wishing to wait for construction, and is just 800m walk from the picturesque Estepona old town, and a 20 minutes drive from the popular Puerto Banus Marina to the east or the glamorous Sotogrande Marina to the west The apartment offers simply stunning sea views from every square metre of the property, and briefly comprises; entrance hall leading to a state of the art kitchen, flowing directly into the large lounge and dining area which opens onto a large south facing terrace and gated garden with stunning panoramic views. Two double bedrooms with fully fitted wardrobes and two full bathrooms complete the apartment. The property also has electrical domotica control for the windows, and lift access to the underground car park, where the property has a private parking space and storage room. The community offers large landscaped gardens with two swimming pools, one for adults and one for children. You can also enjoy 2600m2 of sports area with padel and tennis courts, also with a large Reebok gym. An absolute must view apartment in a superb location!