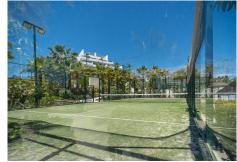

## REF# BEMR4802410 €570,000

| BEDS | BATHS | BUILT | TERRACE |
|------|-------|-------|---------|
| 2    | 2     | 74 m² | 23 m²   |

Absolutely beautiful and extremely spacious two bedroom and two bathroom stunning garden apartment in Estepona! The apartment has been maintained to as new standard by the current owners, and is an ideal opportunity for anyone wanting a brand new property but not wishing to wait for construction, and is just 800m walk from the picturesque Estepona old town, and a 20 minutes drive from the popular Puerto Banus Marina to the east or the glamorous Sotogrande Marina to the west The apartment offers simply stunning sea views from every square metre of the property, and briefly comprises; entrance hall leading to a state of the art kitchen, flowing directly into the large lounge and dining area which opens onto a large south facing terrace and gated garden with stunning panoramic views. Two double bedrooms with fully fitted wardrobes and two full bathrooms complete the apartment. The property also has electrical domotica control for the windows, and lift access to the underground car park, where the property has a private parking space and storage room. The community offers large landscaped gardens with two swimming pools, one for adults and one for children. You can also enjoy 2600m2 of sports area with padel and tennis courts, also with a large Reebok gym. An absolute must view apartment in a superb location!