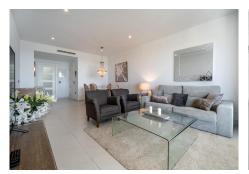

## REF# BEMR4802410 €570,000

| BEDS | BATHS | BUILT | TERRACE |
|------|-------|-------|---------|
| 2    | 2     | 74 m² | 23 m²   |

Absolutely beautiful and extremely spacious two bedroom and two bathroom stunning garden apartment in Estepona! The apartment has been maintained to as new standard by the current owners, and is an ideal opportunity for anyone wanting a brand new property but not wishing to wait for construction, and is just 800m walk from the picturesque Estepona old town, and a 20 minutes drive from the popular Puerto Banus Marina to the east or the glamorous Sotogrande Marina to the west The apartment offers simply stunning sea views from every square metre of the property, and briefly comprises; entrance hall leading to a state of the art kitchen, flowing directly into the large lounge and dining area which opens onto a large south facing terrace and gated garden with stunning panoramic views. Two double bedrooms with fully fitted wardrobes and two full bathrooms complete the apartment. The property also has electrical domotica control for the windows, and lift access to the underground car park, where the property has a private parking space and storage room. The community offers large landscaped gardens with two swimming pools, one for adults and one for children. You can also enjoy 2600m2 of sports area with padel and tennis courts, also with a large Reebok gym. An absolute must view apartment in a superb location!