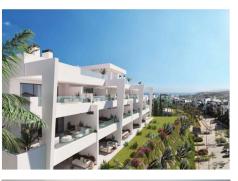

## GROUND FLOOR APARTMENT 2 BEDROOMS 2 BATHROOMS IN ESTEPONA

## Estepona

## REF# BEMR4802410 €570,000

| BEDS | BATHS | BUILT | TERRACE |
|------|-------|-------|---------|
| 2    | 2     | 74 m² | 23 m²   |

Absolutely beautiful and extremely spacious two bedroom and two bathroom stunning garden apartment in Estepona! The apartment has been maintained to as new standard by the current owners, and is an ideal opportunity for anyone wanting a brand new property but not wishing to wait for construction, and is just 800m walk from the picturesque Estepona old town, and a 20 minutes drive from the popular Puerto Banus Marina to the east or the glamorous Sotogrande Marina to the west The apartment offers simply stunning sea views from every square metre of the property, and briefly comprises; entrance hall leading to a state of the art kitchen, flowing directly into the large lounge and dining area which opens onto a large south facing terrace and gated garden with stunning panoramic views. Two double bedrooms with fully fitted wardrobes and two full bathrooms complete the apartment. The property also has electrical domotica control for the windows, and lift access to the underground car park, where the property has a private parking space and storage room. The community offers large landscaped gardens with two swimming pools, one for adults and one for children. You can also enjoy 2600m2 of sports area with padel and tennis courts, also with a large Reebok gym. An absolute must view apartment in a superb location!