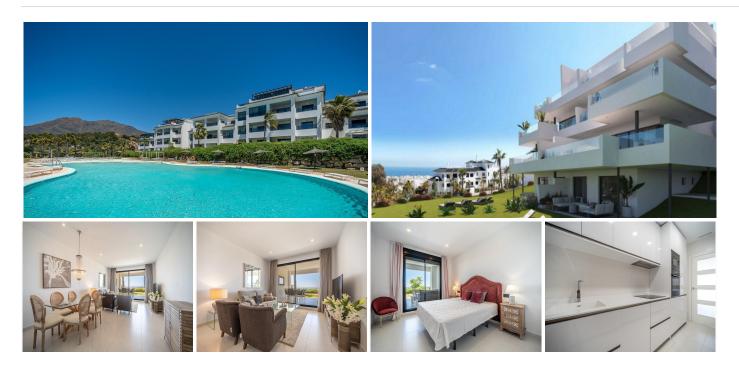

## REF# BEMR4802410 €570,000

| BEDS | BATHS | BUILT | TERRACE |
|------|-------|-------|---------|
| 2    | 2     | 74 m² | 23 m²   |

Absolutely beautiful and extremely spacious two bedroom and two bathroom stunning garden apartment in Estepona! The apartment has been maintained to as new standard by the current owners, and is an ideal opportunity for anyone wanting a brand new property but not wishing to wait for construction, and is just 800m walk from the picturesque Estepona old town, and a 20 minutes drive from the popular Puerto Banus Marina to the east or the glamorous Sotogrande Marina to the west The apartment offers simply stunning sea views from every square metre of the property, and briefly comprises; entrance hall leading to a state of the art kitchen, flowing directly into the large lounge and dining area which opens onto a large south facing terrace and gated garden with stunning panoramic views. Two double bedrooms with fully fitted wardrobes and two full bathrooms complete the apartment. The property also has electrical domotica control for the windows, and lift access to the underground car park, where the property has a private parking space and storage room. The community offers large landscaped gardens with two swimming pools, one for adults and one for children. You can also enjoy 2600m2 of sports area with padel and tennis courts, also with a large Reebok gym. An absolute must view apartment in a superb location!