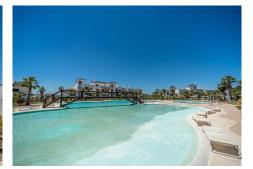

## REF# BEMR4802410 €570,000

| BEDS | BATHS | BUILT | TERRACE |
|------|-------|-------|---------|
| 2    | 2     | 74 m² | 23 m²   |

Absolutely beautiful and extremely spacious two bedroom and two bathroom stunning garden apartment in Estepona! The apartment has been maintained to as new standard by the current owners, and is an ideal opportunity for anyone wanting a brand new property but not wishing to wait for construction, and is just 800m walk from the picturesque Estepona old town, and a 20 minutes drive from the popular Puerto Banus Marina to the east or the glamorous Sotogrande Marina to the west The apartment offers simply stunning sea views from every square metre of the property, and briefly comprises; entrance hall leading to a state of the art kitchen, flowing directly into the large lounge and dining area which opens onto a large south facing terrace and gated garden with stunning panoramic views. Two double bedrooms with fully fitted wardrobes and two full bathrooms complete the apartment. The property also has electrical domotica control for the windows, and lift access to the underground car park, where the property has a private parking space and storage room. The community offers large landscaped gardens with two swimming pools, one for adults and one for children. You can also enjoy 2600m2 of sports area with padel and tennis courts, also with a large Reebok gym. An absolute must view apartment in a superb location!