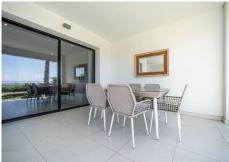

## REF# BEMR4802410 €570,000

| BEDS | BATHS | BUILT | TERRACE |
|------|-------|-------|---------|
| 2    | 2     | 74 m² | 23 m²   |

Absolutely beautiful and extremely spacious two bedroom and two bathroom stunning garden apartment in Estepona! The apartment has been maintained to as new standard by the current owners, and is an ideal opportunity for anyone wanting a brand new property but not wishing to wait for construction, and is just 800m walk from the picturesque Estepona old town, and a 20 minutes drive from the popular Puerto Banus Marina to the east or the glamorous Sotogrande Marina to the west The apartment offers simply stunning sea views from every square metre of the property, and briefly comprises; entrance hall leading to a state of the art kitchen, flowing directly into the large lounge and dining area which opens onto a large south facing terrace and gated garden with stunning panoramic views. Two double bedrooms with fully fitted wardrobes and two full bathrooms complete the apartment. The property also has electrical domotica control for the windows, and lift access to the underground car park, where the property has a private parking space and storage room. The community offers large landscaped gardens with two swimming pools, one for adults and one for children. You can also enjoy 2600m2 of sports area with padel and tennis courts, also with a large Reebok gym. An absolute must view apartment in a superb location!