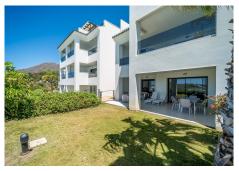

## REF# BEMR4802410 €570,000

| BEDS | BATHS | BUILT | TERRACE |
|------|-------|-------|---------|
| 2    | 2     | 74 m² | 23 m²   |

Absolutely beautiful and extremely spacious two bedroom and two bathroom stunning garden apartment in Estepona! The apartment has been maintained to as new standard by the current owners, and is an ideal opportunity for anyone wanting a brand new property but not wishing to wait for construction, and is just 800m walk from the picturesque Estepona old town, and a 20 minutes drive from the popular Puerto Banus Marina to the east or the glamorous Sotogrande Marina to the west The apartment offers simply stunning sea views from every square metre of the property, and briefly comprises; entrance hall leading to a state of the art kitchen, flowing directly into the large lounge and dining area which opens onto a large south facing terrace and gated garden with stunning panoramic views. Two double bedrooms with fully fitted wardrobes and two full bathrooms complete the apartment. The property also has electrical domotica control for the windows, and lift access to the underground car park, where the property has a private parking space and storage room. The community offers large landscaped gardens with two swimming pools, one for adults and one for children. You can also enjoy 2600m2 of sports area with padel and tennis courts, also with a large Reebok gym. An absolute must view apartment in a superb location!