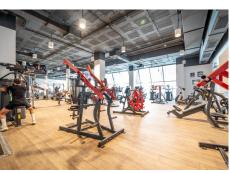

## REF# BEMR4802410 €570,000

| BEDS | BATHS | BUILT | TERRACE |
|------|-------|-------|---------|
| 2    | 2     | 74 m² | 23 m²   |

Absolutely beautiful and extremely spacious two bedroom and two bathroom stunning garden apartment in Estepona! The apartment has been maintained to as new standard by the current owners, and is an ideal opportunity for anyone wanting a brand new property but not wishing to wait for construction, and is just 800m walk from the picturesque Estepona old town, and a 20 minutes drive from the popular Puerto Banus Marina to the east or the glamorous Sotogrande Marina to the west The apartment offers simply stunning sea views from every square metre of the property, and briefly comprises; entrance hall leading to a state of the art kitchen, flowing directly into the large lounge and dining area which opens onto a large south facing terrace and gated garden with stunning panoramic views. Two double bedrooms with fully fitted wardrobes and two full bathrooms complete the apartment. The property also has electrical domotica control for the windows, and lift access to the underground car park, where the property has a private parking space and storage room. The community offers large landscaped gardens with two swimming pools, one for adults and one for children. You can also enjoy 2600m2 of sports area with padel and tennis courts, also with a large Reebok gym. An absolute must view apartment in a superb location!