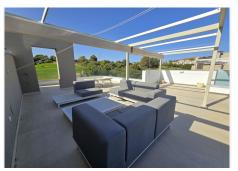

## REF# BEMR4802443 €575,000

| BEDS | BATHS | BUILT  | TERRACE |
|------|-------|--------|---------|
| 3    | 2     | 109 m² | 125 m²  |

This stunning penthouse set in the very heart of la Cala Golf, Spain's premier golf resort, is a true golfers' paradise. The apartment enjoys dual orientation, ensuring natural light and sunshine all year round, and offers breath-taking panoramic views of the mountains, golf courses, and the valley stretching down to the sea. Impeccably presented, the property is in principal a 3-bedroom corner unit but from construction stage has been expertly redesigned by the developer, creating more expansive living space. It features two beautiful terraces and an incredible private rooftop solarium with over 120m<sup>2</sup> of exceptional outdoor living space. This superb penthouse offers contemporary lifestyle, luxury and comfort with top end quality specification meeting the latest European regulations on home energy efficiency & construction quality.

Beds: 2 | Baths: 2 | Living area: 109m2 | Terraces: 44m2 + 80m2 Solarium | Facing: E/W | 2 underground

+34 952 939 460 · info@bromleyestatesmarbella.com Urbanizacion El Rosario, CN340, Km 188, Marbella, Malaga 29603