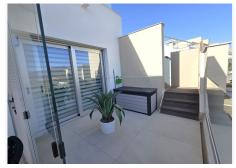

## REF# BEMR4802443 €575,000

| BEDS | BATHS | BUILT  | TERRACE |
|------|-------|--------|---------|
| 3    | 2     | 109 m² | 125 m²  |

This stunning penthouse set in the very heart of la Cala Golf, Spain's premier golf resort, is a true golfers' paradise. The apartment enjoys dual orientation, ensuring natural light and sunshine all year round, and offers breath-taking panoramic views of the mountains, golf courses, and the valley stretching down to the sea. Impeccably presented, the property is in principal a 3-bedroom corner unit but from construction stage has been expertly redesigned by the developer, creating more expansive living space. It features two beautiful terraces and an incredible private rooftop solarium with over 120m<sup>2</sup> of exceptional outdoor living space. This superb penthouse offers contemporary lifestyle, luxury and comfort with top end quality specification meeting the latest European regulations on home energy efficiency & construction quality.