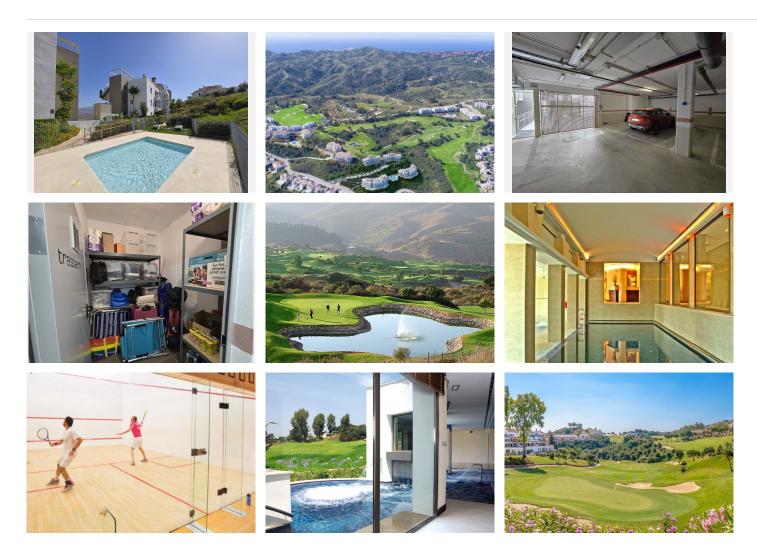

The complex ideally located just a short stroll from the club house is superb, gated with video entry phone, there is 2 lovely swimming-pools + 2 kiddie pools and manicured gardens. The property includes a large storage room and 2 private underground parking spaces.

## BROMLEY ESTATES Marbella.

private parking | Storage room: 5m2 | 2 communal swimming-pools | Construction year: 2020

It's no secret that La Cala is one of the finest golf resorts in Spain. Three superb championship courses, each presenting its own unique challenges, a luxury hotel with a state of the art Spa, a splendid Club house, sports facilities, bars and restaurants, with its breathtaking vistas of the stunning Andalusian countryside and to the sea, La Cala golf Resort is worlds away from the hustle and bustle of the coast, yet just 10 minutes to the sea, 20 minutes from Marbella and less than 30 minutes from Malaga airport