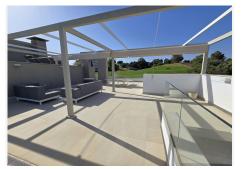

## REF# BEMR4802443 €575,000

| BEDS | BATHS | BUILT  | TERRACE |
|------|-------|--------|---------|
| 3    | 2     | 109 m² | 125 m²  |

This stunning penthouse set in the very heart of la Cala Golf, Spain's premier golf resort, is a true golfers' paradise. The apartment enjoys dual orientation, ensuring natural light and sunshine all year round, and offers breath-taking panoramic views of the mountains, golf courses, and the valley stretching down to the sea. Impeccably presented, the property is in principal a 3-bedroom corner unit but from construction stage has been expertly redesigned by the developer, creating more expansive living space. It features two beautiful terraces and an incredible private rooftop solarium with over 120m<sup>2</sup> of exceptional outdoor living space. This superb penthouse offers contemporary lifestyle, luxury and comfort with top end quality specification meeting the latest European regulations on home energy efficiency & construction quality.