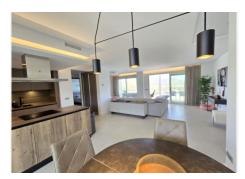

## REF# BEMR4802443 €575,000

| BEDS | BATHS | BUILT  | TERRACE |
|------|-------|--------|---------|
| 3    | 2     | 109 m² | 125 m²  |

This stunning penthouse set in the very heart of la Cala Golf, Spain's premier golf resort, is a true golfers' paradise. The apartment enjoys dual orientation, ensuring natural light and sunshine all year round, and offers breath-taking panoramic views of the mountains, golf courses, and the valley stretching down to the sea. Impeccably presented, the property is in principal a 3-bedroom corner unit but from construction stage has been expertly redesigned by the developer, creating more expansive living space. It features two beautiful terraces and an incredible private rooftop solarium with over 120m<sup>2</sup> of exceptional outdoor living space. This superb penthouse offers contemporary lifestyle, luxury and comfort with top end quality specification meeting the latest European regulations on home energy efficiency & construction quality.

Beds: 2 | Baths: 2 | Living area: 109m2 | Terraces: 44m2 + 80m2 Solarium | Facing: E/W | 2 underground

+34 952 939 460 · info@bromleyestatesmarbella.com Urbanizacion El Rosario, CN340, Km 188, Marbella, Malaga 29603