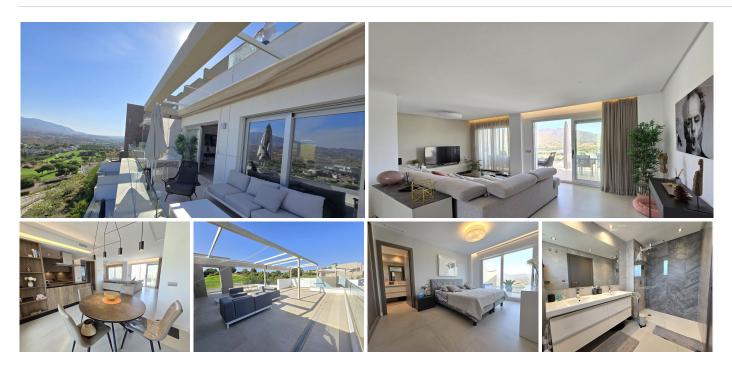

## REF# BEMR4802443 €575,000

| BEDS | BATHS | BUILT  | TERRACE |
|------|-------|--------|---------|
| 3    | 2     | 109 m² | 125 m²  |

This stunning penthouse set in the very heart of la Cala Golf, Spain's premier golf resort, is a true golfers' paradise. The apartment enjoys dual orientation, ensuring natural light and sunshine all year round, and offers breath-taking panoramic views of the mountains, golf courses, and the valley stretching down to the sea. Impeccably presented, the property is in principal a 3-bedroom corner unit but from construction stage has been expertly redesigned by the developer, creating more expansive living space. It features two beautiful terraces and an incredible private rooftop solarium with over 120m<sup>2</sup> of exceptional outdoor living space. This superb penthouse offers contemporary lifestyle, luxury and comfort with top end quality specification meeting the latest European regulations on home energy efficiency & construction quality.

The complex ideally located just a short stroll from the club house is superb, gated with video entry phone, there is 2 lovely swimming-pools + 2 kiddie pools and manicured gardens. The property includes a large storage room and 2 private underground parking spaces.

Beds: 2 | Baths: 2 | Living area: 109m2 | Terraces: 44m2 + 80m2 Solarium | Facing: E/W | 2 underground

+34 952 939 460 · info@bromleyestatesmarbella.com Urbanizacion El Rosario, CN340, Km 188, Marbella, Malaga 29603