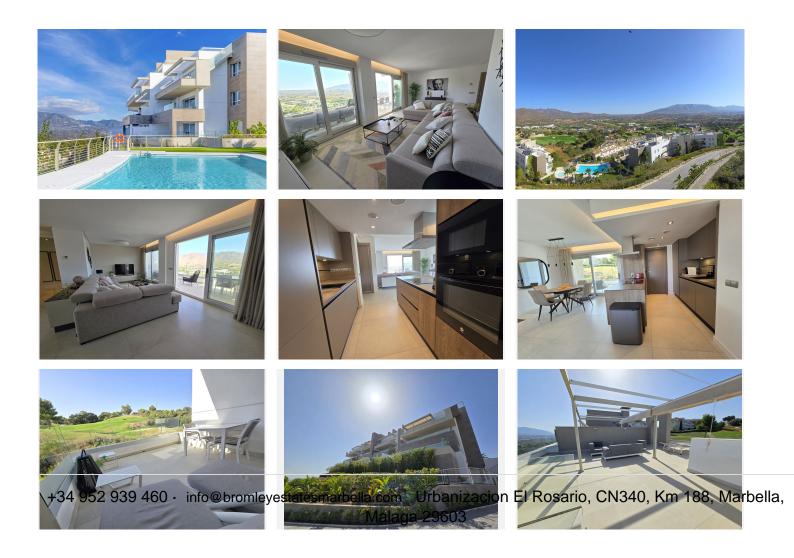

## REF# BEMR4802443 €575,000

| BEDS | BATHS | BUILT  | TERRACE |
|------|-------|--------|---------|
| 3    | 2     | 109 m² | 125 m²  |

This stunning penthouse set in the very heart of la Cala Golf, Spain's premier golf resort, is a true golfers' paradise. The apartment enjoys dual orientation, ensuring natural light and sunshine all year round, and offers breath-taking panoramic views of the mountains, golf courses, and the valley stretching down to the sea. Impeccably presented, the property is in principal a 3-bedroom corner unit but from construction stage has been expertly redesigned by the developer, creating more expansive living space. It features two beautiful terraces and an incredible private rooftop solarium with over 120m<sup>2</sup> of exceptional outdoor living space. This superb penthouse offers contemporary lifestyle, luxury and comfort with top end quality specification meeting the latest European regulations on home energy efficiency & construction quality.

The complex ideally located just a short stroll from the club house is superb, gated with video entry phone, there is 2 lovely swimming-pools + 2 kiddie pools and manicured gardens. The property includes a large storage room and 2 private underground parking spaces.

Beds: 2 | Baths: 2 | Living area: 109m2 | Terraces: 44m2 + 80m2 Solarium | Facing: E/W | 2 underground

+34 952 939 460 · info@bromleyestatesmarbella.com Urbanizacion El Rosario, CN340, Km 188, Marbella, Malaga 29603