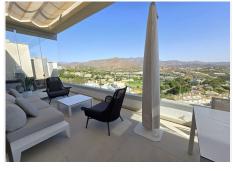

## REF# BEMR4802443 €575,000

| BEDS | BATHS | BUILT  | TERRACE |
|------|-------|--------|---------|
| 3    | 2     | 109 m² | 125 m²  |

This stunning penthouse set in the very heart of la Cala Golf, Spain's premier golf resort, is a true golfers' paradise. The apartment enjoys dual orientation, ensuring natural light and sunshine all year round, and offers breath-taking panoramic views of the mountains, golf courses, and the valley stretching down to the sea. Impeccably presented, the property is in principal a 3-bedroom corner unit but from construction stage has been expertly redesigned by the developer, creating more expansive living space. It features two beautiful terraces and an incredible private rooftop solarium with over 120m<sup>2</sup> of exceptional outdoor living space. This superb penthouse offers contemporary lifestyle, luxury and comfort with top end quality specification meeting the latest European regulations on home energy efficiency & construction quality.

Beds: 2 | Baths: 2 | Living area: 109m2 | Terraces: 44m2 + 80m2 Solarium | Facing: E/W | 2 underground

+34 952 939 460 · info@bromleyestatesmarbella.com Urbanizacion El Rosario, CN340, Km 188, Marbella, Malaga 29603