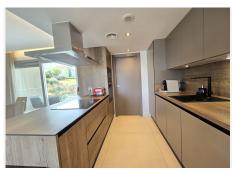

## REF# BEMR4802443 €575,000

| BEDS | BATHS | BUILT  | TERRACE |
|------|-------|--------|---------|
| 3    | 2     | 109 m² | 125 m²  |

This stunning penthouse set in the very heart of la Cala Golf, Spain's premier golf resort, is a true golfers' paradise. The apartment enjoys dual orientation, ensuring natural light and sunshine all year round, and offers breath-taking panoramic views of the mountains, golf courses, and the valley stretching down to the sea. Impeccably presented, the property is in principal a 3-bedroom corner unit but from construction stage has been expertly redesigned by the developer, creating more expansive living space. It features two beautiful terraces and an incredible private rooftop solarium with over 120m<sup>2</sup> of exceptional outdoor living space. This superb penthouse offers contemporary lifestyle, luxury and comfort with top end quality specification meeting the latest European regulations on home energy efficiency & construction quality.

Beds: 2 | Baths: 2 | Living area: 109m2 | Terraces: 44m2 + 80m2 Solarium | Facing: E/W | 2 underground

+34 952 939 460 · info@bromleyestatesmarbella.com Urbanizacion El Rosario, CN340, Km 188, Marbella, Malaga 29603