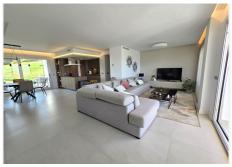

## REF# BEMR4802443 €575,000

| BEDS | BATHS | BUILT  | TERRACE |
|------|-------|--------|---------|
| 3    | 2     | 109 m² | 125 m²  |

This stunning penthouse set in the very heart of la Cala Golf, Spain's premier golf resort, is a true golfers' paradise. The apartment enjoys dual orientation, ensuring natural light and sunshine all year round, and offers breath-taking panoramic views of the mountains, golf courses, and the valley stretching down to the sea. Impeccably presented, the property is in principal a 3-bedroom corner unit but from construction stage has been expertly redesigned by the developer, creating more expansive living space. It features two beautiful terraces and an incredible private rooftop solarium with over 120m<sup>2</sup> of exceptional outdoor living space. This superb penthouse offers contemporary lifestyle, luxury and comfort with top end quality specification meeting the latest European regulations on home energy efficiency & construction quality.

Beds: 2 | Baths: 2 | Living area: 109m2 | Terraces: 44m2 + 80m2 Solarium | Facing: E/W | 2 underground

+34 952 939 460 · info@bromleyestatesmarbella.com Urbanizacion El Rosario, CN340, Km 188, Marbella, Malaga 29603