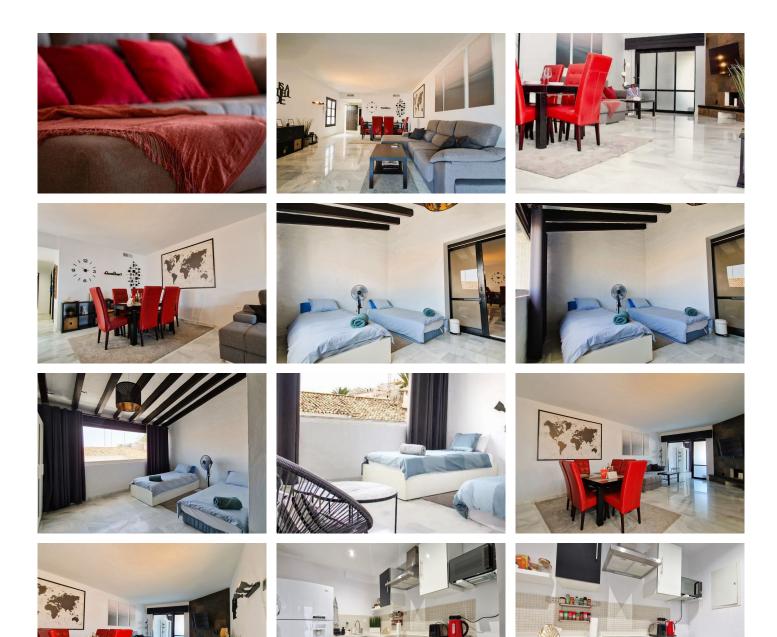

Location: Top floor in Puerto Banús, right on the Marina.

Layout:

Bedrooms: 2 very spacious.

Bathroom: 1 large.

Living Room: Very spacious.

Terrace: Spacious and very bright, with a quiet interior terrace.