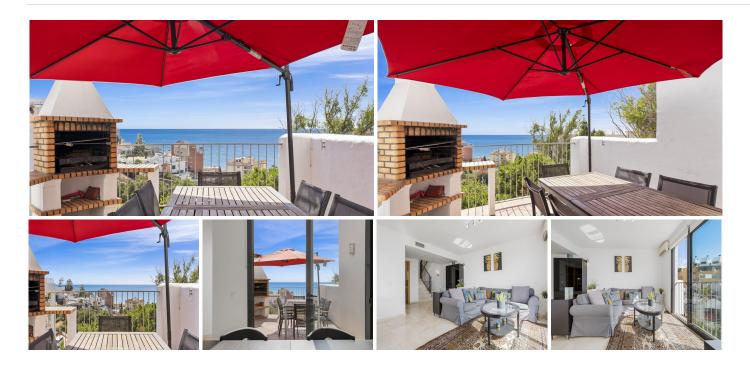

## TOWNHOUSE 3 BEDROOMS 2 BATHROOMS IN FUENGIROLA

Fuengirola

REF# BEMR4802887 €619,000

| BEDS | BATHS | BUILT  | TERRACE |
|------|-------|--------|---------|
| 3    | 2     | 112 m² | 88 m²   |

This stunning 3-bedroom townhouse in Fuengirola offers breathtaking sea views and exceptional features, making it both an ideal home and a fantastic investment opportunity.

The property includes a private pool for relaxing and entertaining, along with an outdoor BBQ area perfect for hosting memorable gatherings. A spacious sunlit terrace provides panoramic views of the Mediterranean, while modern amenities like high-speed Wi-Fi and air conditioning throughout ensure comfort and convenience.

The townhouse is part of a community that boasts a communal infinity pool with breathtaking views, offering a luxurious space to unwind. Additionally, the property includes a private garage for secure and convenient parking.