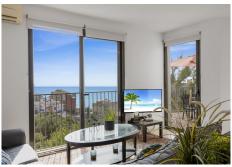

## TOWNHOUSE 3 BEDROOMS 2 BATHROOMS IN FUENGIROLA

Fuengirola

REF# BEMR4802887 €619,000

| BEDS | BATHS | BUILT  | TERRACE |
|------|-------|--------|---------|
| 3    | 2     | 112 m² | 88 m²   |

This stunning 3-bedroom townhouse in Fuengirola offers breathtaking sea views and exceptional features, making it both an ideal home and a fantastic investment opportunity.

The property includes a private pool for relaxing and entertaining, along with an outdoor BBQ area perfect for hosting memorable gatherings. A spacious sunlit terrace provides panoramic views of the Mediterranean, while modern amenities like high-speed Wi-Fi and air conditioning throughout ensure comfort and convenience.