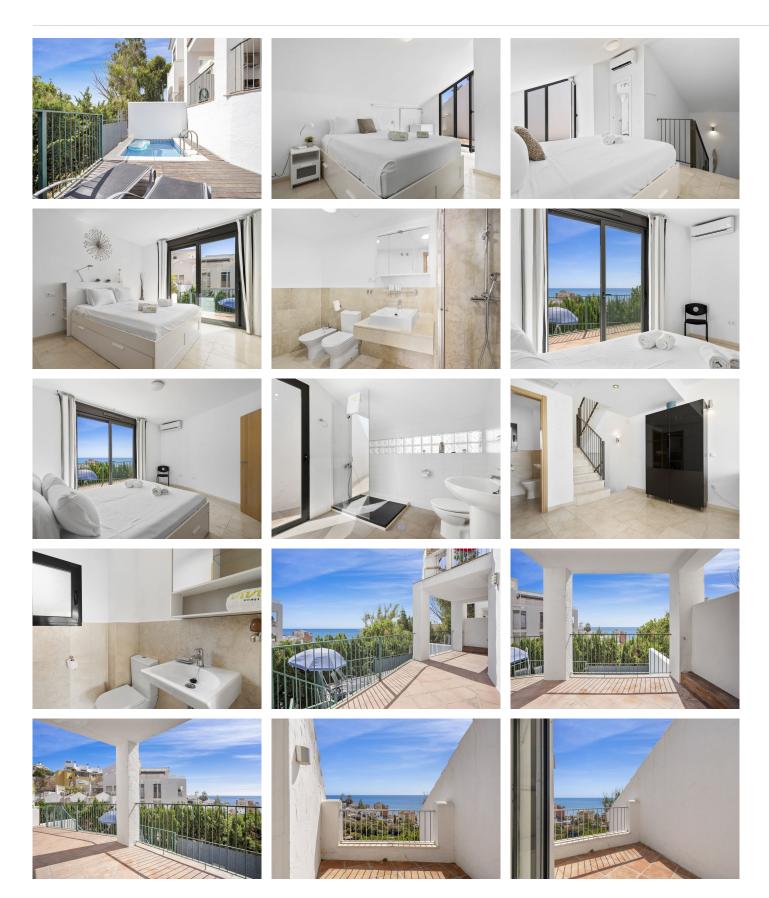

## TOWNHOUSE 3 BEDROOMS 2 BATHROOMS IN FUENGIROLA

Fuengirola

REF# BEMR4802887 €619,000

| BEDS | BATHS | BUILT  | TERRACE |
|------|-------|--------|---------|
| 3    | 2     | 112 m² | 88 m²   |

This stunning 3-bedroom townhouse in Fuengirola offers breathtaking sea views and exceptional features, making it both an ideal home and a fantastic investment opportunity.

The property includes a private pool for relaxing and entertaining, along with an outdoor BBQ area perfect for hosting memorable gatherings. A spacious sunlit terrace provides panoramic views of the Mediterranean, while modern amenities like high-speed Wi-Fi and air conditioning throughout ensure comfort and convenience.

The townhouse is part of a community that boasts a communal infinity pool with breathtaking views, offering a luxurious space to unwind. Additionally, the property includes a private garage for secure and convenient parking.