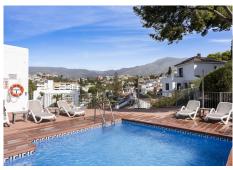

## TOWNHOUSE 3 BEDROOMS 2 BATHROOMS IN FUENGIROLA

Fuengirola

REF# BEMR4802887 €619,000

| BEDS | BATHS | BUILT  | TERRACE |
|------|-------|--------|---------|
| 3    | 2     | 112 m² | 88 m²   |

This stunning 3-bedroom townhouse in Fuengirola offers breathtaking sea views and exceptional features, making it both an ideal home and a fantastic investment opportunity.

The property includes a private pool for relaxing and entertaining, along with an outdoor BBQ area perfect for hosting memorable gatherings. A spacious sunlit terrace provides panoramic views of the Mediterranean, while modern amenities like high-speed Wi-Fi and air conditioning throughout ensure comfort and convenience.

The townhouse is part of a community that boasts a communal infinity pool with breathtaking views, offering a luxurious space to unwind. Additionally, the property includes a private garage for secure and convenient parking.