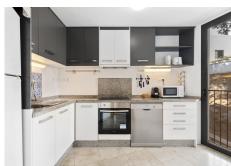

## TOWNHOUSE 3 BEDROOMS 2 BATHROOMS IN FUENGIROLA

Fuengirola

REF# BEMR4802887 €619,000

| BEDS | BATHS | BUILT  | TERRACE |
|------|-------|--------|---------|
| 3    | 2     | 112 m² | 88 m²   |

This stunning 3-bedroom townhouse in Fuengirola offers breathtaking sea views and exceptional features, making it both an ideal home and a fantastic investment opportunity.

The property includes a private pool for relaxing and entertaining, along with an outdoor BBQ area perfect for hosting memorable gatherings. A spacious sunlit terrace provides panoramic views of the Mediterranean, while modern amenities like high-speed Wi-Fi and air conditioning throughout ensure comfort and convenience.