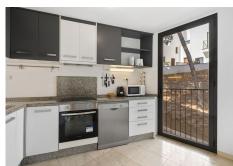

## TOWNHOUSE 3 BEDROOMS 2 BATHROOMS IN FUENGIROLA

Fuengirola

REF# BEMR4802887 €619,000

| BEDS | BATHS | BUILT  | TERRACE |
|------|-------|--------|---------|
| 3    | 2     | 112 m² | 88 m²   |

This stunning 3-bedroom townhouse in Fuengirola offers breathtaking sea views and exceptional features, making it both an ideal home and a fantastic investment opportunity.

The property includes a private pool for relaxing and entertaining, along with an outdoor BBQ area perfect for hosting memorable gatherings. A spacious sunlit terrace provides panoramic views of the Mediterranean, while modern amenities like high-speed Wi-Fi and air conditioning throughout ensure comfort and convenience.