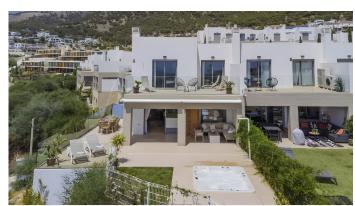

#### **Privileged Location**

Discover this beautiful corner townhouse, located in the exclusive townhouse projects by Higueron. This charming home not only offers a modern and welcoming design, but also benefits from a southwest orientation that guarantees natural light all day long and spectacular sunsets.

#### **Featured Features**

- 3 Spacious Bedrooms: Perfect for families or those looking for additional guest space or a home office.
- Ocean Views: Enjoy breath-taking ocean views from your own terrace. Imagine relaxing with a glass of wine while gazing at the horizon.
- +34 952 939 460 · info@bromleyestatesmarbella.com Urbanizacion El Rosario, CN340, Km 188, Marbella, Malaga 29603

Marbella

- Southwest Orientation: The southwest orientation not only maximizes natural light, but also allows you to enjoy warm sunny days and cool nights under the stars in your private jacuzzi
- Modern and Sustainable Design: The complex focuses on sustainability, with high quality finishes and a design that integrates seamlessly with the natural surroundings.
- Common Areas and Amenities: Access to luxury facilities, such as swimming pools, gardens and recreational areas, ideal for enjoying with family or friends.