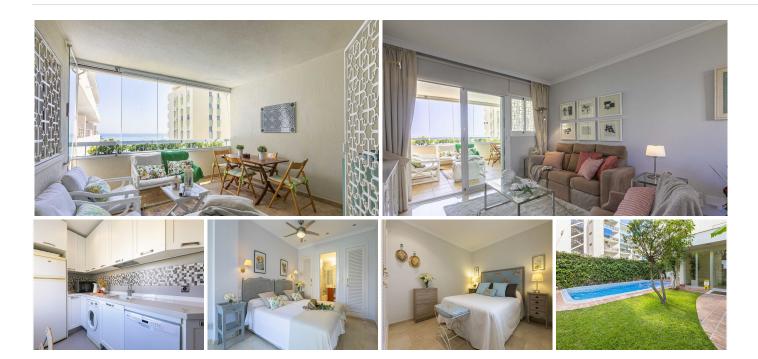

## MIDDLE FLOOR APARTMENT 2 BEDROOMS 2 BATHROOMS IN MARBELLA

Marbella

REF# BEMR4802947 €665.000

| BEDS | BATHS | BUILT  | TERRACE |
|------|-------|--------|---------|
| 2    | 2     | 115 m² | 20 m²   |

This beautiful flat has the perfect location to enjoy one of the best areas in the centre of Marbella, the Fontanilla Beach next to the Paseo Marítimo, Parque de la Constitución and the Marina. It has an excellent and well used distribution where each space is used efficiently, optimizing the functionality, comfort and luminosity of which has all the main rooms to the outside. It has a spacious living-dining room, two bedrooms, two bathrooms, one of them en suite, independent kitchen and a very nice terrace with sea views and glass enclosure that allows to have an extra space in the less pleasant days, the community is very quiet and has a very nice communal area with a swimming pool where you can take a relaxing bath after a day at the beach. The property includes a storage room and the option to purchase a parking space. Parking is not included in this price.