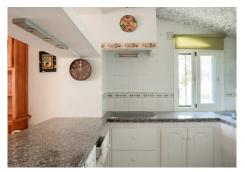

The interior of the property includes a fully fitted kitchen, designed for convenience and functionality. The living space benefits from double glazing, enhancing energy efficiency and comfort. Fitted wardrobes offer ample storage solutions, while the layout allows for a loft-style second bedroom, adding versatility to the living arrangements. The property does require renovation, presenting an opportunity for personalisation and improvement.