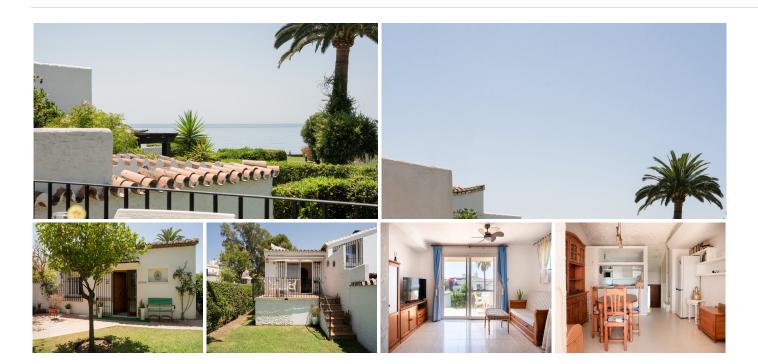

This semi-detached house is situated in the heart of Estepona offering a unique opportunity to experience coastal living within a vibrant community. The property features one bedroom and one bathroom, with a built area of 60m² and a generous garden size of 110m². A private terrace of 12m² provides stunning sea views, perfect for enjoying the Mediterranean climate. The house is located within a gated community, ensuring privacy and security for residents.

The interior of the property includes a fully fitted kitchen, designed for convenience and functionality. The living space benefits from double glazing, enhancing energy efficiency and comfort. Fitted wardrobes offer ample storage solutions, while the layout allows for a loft-style second bedroom, adding versatility to the living arrangements. The property does require renovation, presenting an opportunity for personalisation and improvement.

## BROMLEY ESTATES Marbella

Outdoor amenities include a private garden that provides a tranquil space for relaxation, as well as access to a communal swimming pool, ideal for enjoying sunny days. The property is part of a beachfront community, with walking distance to all local amenities, including shops, restaurants, and recreational facilities. Additionally, the presence of surveillance cameras within the community enhances security for residents.

This semi-detached house not only boasts great rental potential due to its prime location and desirable features but also offers a unique lifestyle opportunity in one of Costa del Sol's most sought-after areas. With private parking space available, this property is a perfect choice for those seeking a blend of comfort, convenience, and coastal charm.