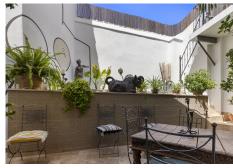

Through the old wooden doors leading straight from the tranquil village street you are transported into this ornate courtyard. From every side you can stroll into a different part of the house. The kitchen showcases modern appliances and fittings yet these sit juxtaposed to the brick walls and wooden beamed ceiling, creating a sense that two worlds collide – the olde and the new. Two of the kitchens counters are conjoined by the ingenious use of a wooden section along which barstools are placed offering further seating. The kitchen opens up along the far side to the inner terrace where a small swimming pool sits on one of the sunny corners and surrounded by crisp white walls and a modern mural seemingly keeping an eye on its