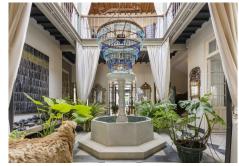

Built around a 'Patio Andaluz' this 3 floored property encircles the patio squarely, each floor open and looking down onto the courtyard where a stunning freshwater fountain stands proud. Playing host to 7 bedrooms and 4 bathrooms, 3 of which are ensuite, this property languishes over 488m2.

Through the old wooden doors leading straight from the tranquil village street you are transported into this ornate courtyard. From every side you can stroll into a different part of the house. The kitchen showcases modern appliances and fittings yet these sit juxtaposed to the brick walls and wooden beamed ceiling, creating a sense that two worlds collide – the olde and the new. Two of the kitchens counters are conjoined by the ingenious use of a wooden section along which barstools are placed offering further seating. The kitchen opens up along the far side to the inner terrace where a small swimming pool sits on one of the sunny corners and surrounded by crisp white walls and a modern mural seemingly keeping an eye on its