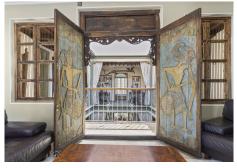

Further up on the final top floor are the 3 remaining bedrooms. Interconnecting doors all passage through, all the while permitting your gaze to move outside through the wall length windows and down onto the 'pool side' terrace. Bathrooms on this floor are breathtaking in their design and their dressing, with ornate carved wooden sink units and virtually open shower spaces. The understated grandeur used by the artist is almost overwhelming in its display, yet certainly not surprising.