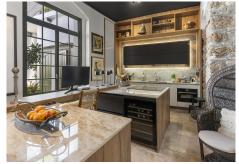

Through the old wooden doors leading straight from the tranquil village street you are transported into this ornate courtyard. From every side you can stroll into a different part of the house. The kitchen showcases modern appliances and fittings yet these sit juxtaposed to the brick walls and wooden beamed ceiling, creating a sense that two worlds collide – the olde and the new. Two of the kitchens counters are conjoined by the ingenious use of a wooden section along which barstools are placed offering further seating. The kitchen opens up along the far side to the inner terrace where a small swimming pool sits on one of the sunny corners and surrounded by crisp white walls and a modern mural seemingly keeping an eye on its