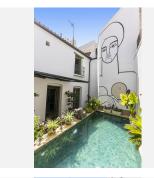

Through the old wooden doors leading straight from the tranquil village street you are transported into this ornate courtyard. From every side you can stroll into a different part of the house. The kitchen showcases modern appliances and fittings yet these sit juxtaposed to the brick walls and wooden beamed ceiling, creating a sense that two worlds collide – the olde and the new. Two of the kitchens counters are conjoined by the ingenious use of a wooden section along which barstools are placed offering further seating. The kitchen opens up along the far side to the inner terrace where a small swimming pool sits on one of the sunny corners and surrounded by crisp white walls and a modern mural seemingly keeping an eye on its

Each bedroom on this floor is starkly different to its neighbour but equally as illuminating, with huge windows that open to the outside and allow natural light to flood in. Some bedrooms are vast enough to offer lounging areas in which to relax and contemplate the complexity of the property. The bathrooms are noble in their settings and again the artists unconventional flair comes to life as the sublime use of a huge array of materials is showcased – brick, sandstone and wood flourishes are styled side by side in unison. The master suite on this floor also enjoys the private use of a shaded terrace overlooking the pool and taking in the colossal mural that decorates the one wall.