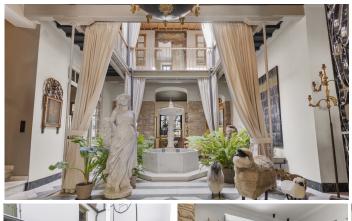

Built around a 'Patio Andaluz' this 3 floored property encircles the patio squarely, each floor open and looking down onto the courtyard where a stunning freshwater fountain stands proud. Playing host to 7 bedrooms and 4 bathrooms, 3 of which are ensuite, this property languishes over 488m2.

Through the old wooden doors leading straight from the tranquil village street you are transported into this ornate courtyard. From every side you can stroll into a different part of the house. The kitchen showcases modern appliances and fittings yet these sit juxtaposed to the brick walls and wooden beamed ceiling, creating a sense that two worlds collide – the olde and the new. Two of the kitchens counters are conjoined by the ingenious use of a wooden section along which barstools are placed offering further seating. The kitchen opens up along the far side to the inner terrace where a small swimming pool sits on one of the sunny corners and surrounded by crisp white walls and a modern mural seemingly keeping an eye on its