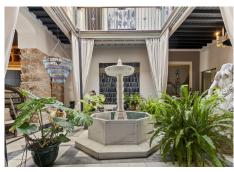

Built around a 'Patio Andaluz' this 3 floored property encircles the patio squarely, each floor open and looking down onto the courtyard where a stunning freshwater fountain stands proud. Playing host to 7 bedrooms and 4 bathrooms, 3 of which are ensuite, this property languishes over 488m2.

Through the old wooden doors leading straight from the tranquil village street you are transported into this ornate courtyard. From every side you can stroll into a different part of the house. The kitchen showcases modern appliances and fittings yet these sit juxtaposed to the brick walls and wooden beamed ceiling, creating a sense that two worlds collide – the olde and the new. Two of the kitchens counters are conjoined by the ingenious use of a wooden section along which barstools are placed offering further seating. The kitchen opens up along the far side to the inner terrace where a small swimming pool sits on one of the sunny corners and surrounded by crisp white walls and a modern mural seemingly keeping an eye on its