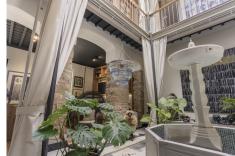

Built around a 'Patio Andaluz' this 3 floored property encircles the patio squarely, each floor open and looking down onto the courtyard where a stunning freshwater fountain stands proud. Playing host to 7 bedrooms and 4 bathrooms, 3 of which are ensuite, this property languishes over 488m2.

Through the old wooden doors leading straight from the tranquil village street you are transported into this ornate courtyard. From every side you can stroll into a different part of the house. The kitchen showcases modern appliances and fittings yet these sit juxtaposed to the brick walls and wooden beamed ceiling, creating a sense that two worlds collide – the olde and the new. Two of the kitchens counters are conjoined by the ingenious use of a wooden section along which barstools are placed offering further seating. The kitchen opens up along the far side to the inner terrace where a small swimming pool sits on one of the sunny corners and surrounded by crisp white walls and a modern mural seemingly keeping an eye on its