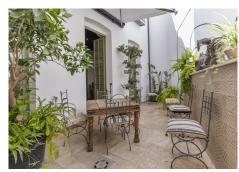

# BROMLEY ESTATES Markella

residents.

Alongside the kitchen is a sitting room, open and spacious, furnished with wooden furniture atop marble floors, with doors that open up on either side allowing freedom of passage to the next hidden secret.