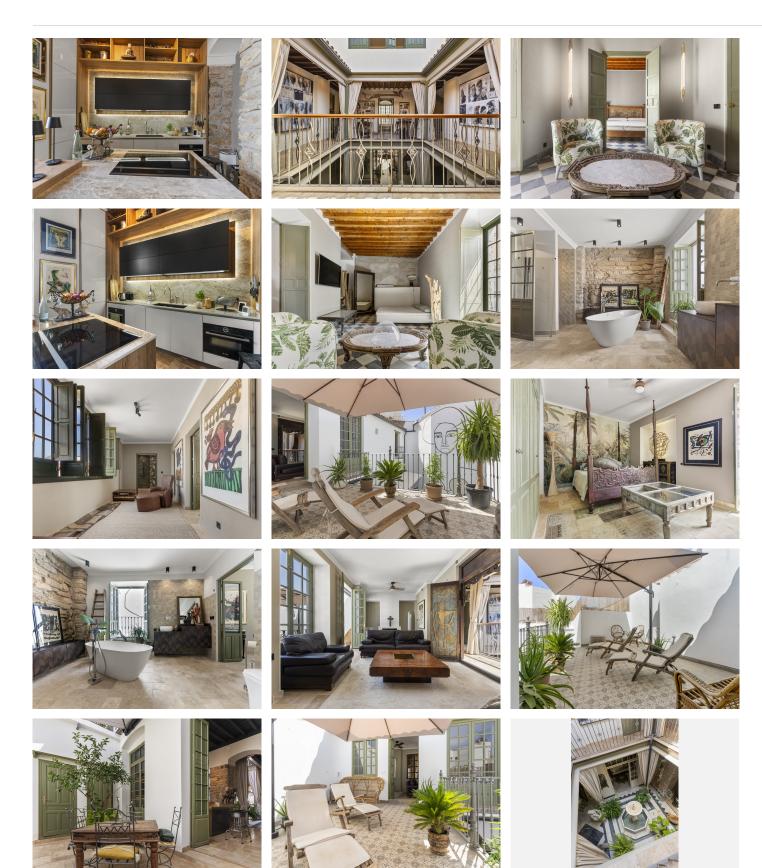

Through the old wooden doors leading straight from the tranquil village street you are transported into this ornate courtyard. From every side you can stroll into a different part of the house. The kitchen showcases modern appliances and fittings yet these sit juxtaposed to the brick walls and wooden beamed ceiling, creating a sense that two worlds collide – the olde and the new. Two of the kitchens counters are conjoined by the ingenious use of a wooden section along which barstools are placed offering further seating. The kitchen opens up along the far side to the inner terrace where a small swimming pool sits on one of the sunny corners and surrounded by crisp white walls and a modern mural seemingly keeping an eye on its

Moving up to the middle floor of this hidden gem, taking in the eclectic artwork that surpasses expectations at every turn, you find 4 of the 7 bedrooms on every side. The hallways, open save for curtains draped on every corner, are protected by slim wooden beamed ceilings, as wide as the hallways and dressed with finest art, statues and diverse pieces of furniture. Turn your gaze upward and you are greeted by the sheer expanse of sky – It is both calming and soothing.

Each bedroom on this floor is starkly different to its neighbour but equally as illuminating, with huge windows that open to the outside and allow natural light to flood in. Some bedrooms are vast enough to offer lounging areas in which to relax and contemplate the complexity of the property. The bathrooms are noble in their settings and again the artists unconventional flair comes to life as the sublime use of a huge array of materials is showcased – brick, sandstone and wood flourishes are styled side by side in unison. The master suite on this floor also enjoys the private use of a shaded terrace overlooking the pool and taking in the colossal mural that decorates the one wall.

Further up on the final top floor are the 3 remaining bedrooms. Interconnecting doors all passage through, all the while permitting your gaze to move outside through the wall length windows and down onto the 'pool side' terrace. Bathrooms on this floor are breathtaking in their design and their dressing, with ornate carved wooden sink units and virtually open shower spaces. The understated grandeur used by the artist is almost overwhelming in its display, yet certainly not surprising.