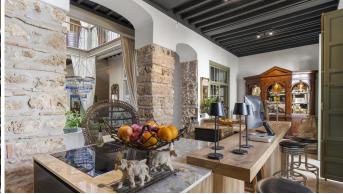

Through the old wooden doors leading straight from the tranquil village street you are transported into this ornate courtyard. From every side you can stroll into a different part of the house. The kitchen showcases modern appliances and fittings yet these sit juxtaposed to the brick walls and wooden beamed ceiling, creating a sense that two worlds collide – the olde and the new. Two of the kitchens counters are conjoined by the ingenious use of a wooden section along which barstools are placed offering further seating. The kitchen opens up along the far side to the inner terrace where a small swimming pool sits on one of the sunny corners and surrounded by crisp white walls and a modern mural seemingly keeping an eye on its