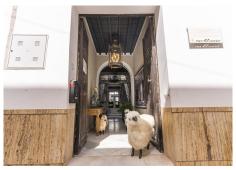

Through the old wooden doors leading straight from the tranquil village street you are transported into this ornate courtyard. From every side you can stroll into a different part of the house. The kitchen showcases modern appliances and fittings yet these sit juxtaposed to the brick walls and wooden beamed ceiling, creating a sense that two worlds collide – the olde and the new. Two of the kitchens counters are conjoined by the ingenious use of a wooden section along which barstools are placed offering further seating. The kitchen opens up along the far side to the inner terrace where a small swimming pool sits on one of the sunny corners and surrounded by crisp white walls and a modern mural seemingly keeping an eye on its