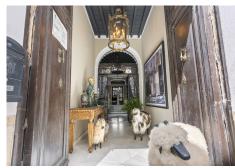

Through the old wooden doors leading straight from the tranquil village street you are transported into this ornate courtyard. From every side you can stroll into a different part of the house. The kitchen showcases modern appliances and fittings yet these sit juxtaposed to the brick walls and wooden beamed ceiling, creating a sense that two worlds collide – the olde and the new. Two of the kitchens counters are conjoined by the ingenious use of a wooden section along which barstools are placed offering further seating. The kitchen opens up along the far side to the inner terrace where a small swimming pool sits on one of the sunny corners and surrounded by crisp white walls and a modern mural seemingly keeping an eye on its