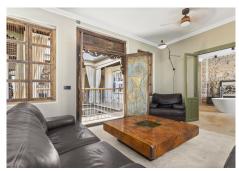

# BROMLEY ESTATES Markella

residents.

Alongside the kitchen is a sitting room, open and spacious, furnished with wooden furniture atop marble floors, with doors that open up on either side allowing freedom of passage to the next hidden secret.

Moving up to the middle floor of this hidden gem, taking in the eclectic artwork that surpasses expectations at every turn, you find 4 of the 7 bedrooms on every side. The hallways, open save for curtains draped on every corner, are protected by slim wooden beamed ceilings, as wide as the hallways and dressed with finest art, statues and diverse pieces of furniture. Turn your gaze upward and you are greeted by the sheer expanse of sky – It is both calming and soothing.

Each bedroom on this floor is starkly different to its neighbour but equally as illuminating, with huge windows that open to the outside and allow natural light to flood in. Some bedrooms are vast enough to offer lounging areas in which to relax and contemplate the complexity of the property. The bathrooms are noble in their settings and again the artists unconventional flair comes to life as the sublime use of a huge array of materials is showcased – brick, sandstone and wood flourishes are styled side by side in unison. The master suite on this floor also enjoys the private use of a shaded terrace overlooking the pool and taking in the colossal mural that decorates the one wall.