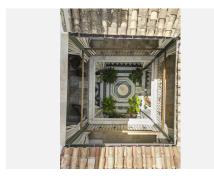

Built around a 'Patio Andaluz' this 3 floored property encircles the patio squarely, each floor open and looking down onto the courtyard where a stunning freshwater fountain stands proud. Playing host to 7 bedrooms and 4 bathrooms, 3 of which are ensuite, this property languishes over 488m2.

Through the old wooden doors leading straight from the tranquil village street you are transported into this ornate courtyard. From every side you can stroll into a different part of the house. The kitchen showcases modern appliances and fittings yet these sit juxtaposed to the brick walls and wooden beamed ceiling, creating a sense that two worlds collide – the olde and the new. Two of the kitchens counters are conjoined by the ingenious use of a wooden section along which barstools are placed offering further seating. The kitchen opens up along the far side to the inner terrace where a small swimming pool sits on one of the sunny corners and surrounded by crisp white walls and a modern mural seemingly keeping an eye on its