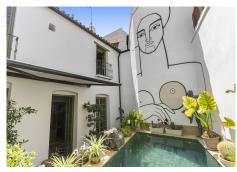

Through the old wooden doors leading straight from the tranquil village street you are transported into this ornate courtyard. From every side you can stroll into a different part of the house. The kitchen showcases modern appliances and fittings yet these sit juxtaposed to the brick walls and wooden beamed ceiling, creating a sense that two worlds collide – the olde and the new. Two of the kitchens counters are conjoined by the ingenious use of a wooden section along which barstools are placed offering further seating. The kitchen opens up along the far side to the inner terrace where a small swimming pool sits on one of the sunny corners and surrounded by crisp white walls and a modern mural seemingly keeping an eye on its

Each bedroom on this floor is starkly different to its neighbour but equally as illuminating, with huge windows that open to the outside and allow natural light to flood in. Some bedrooms are vast enough to offer lounging areas in which to relax and contemplate the complexity of the property. The bathrooms are noble in their settings and again the artists unconventional flair comes to life as the sublime use of a huge array of materials is showcased – brick, sandstone and wood flourishes are styled side by side in unison. The master suite on this floor also enjoys the private use of a shaded terrace overlooking the pool and taking in the colossal mural that decorates the one wall.