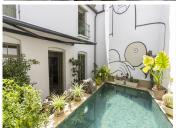

Through the old wooden doors leading straight from the tranquil village street you are transported into this ornate courtyard. From every side you can stroll into a different part of the house. The kitchen showcases modern appliances and fittings yet these sit juxtaposed to the brick walls and wooden beamed ceiling, creating a sense that two worlds collide – the olde and the new. Two of the kitchens counters are conjoined by the ingenious use of a wooden section along which barstools are placed offering further seating. The kitchen opens up along the far side to the inner terrace where a small swimming pool sits on one of the sunny corners and surrounded by crisp white walls and a modern mural seemingly keeping an eye on its

Each bedroom on this floor is starkly different to its neighbour but equally as illuminating, with huge windows that open to the outside and allow natural light to flood in. Some bedrooms are vast enough to offer lounging areas in which to relax and contemplate the complexity of the property. The bathrooms are noble in their settings and again the artists unconventional flair comes to life as the sublime use of a huge array of materials is showcased – brick, sandstone and wood flourishes are styled side by side in unison. The master suite on this floor also enjoys the private use of a shaded terrace overlooking the pool and taking in the colossal mural that decorates the one wall.