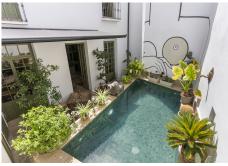

Through the old wooden doors leading straight from the tranquil village street you are transported into this ornate courtyard. From every side you can stroll into a different part of the house. The kitchen showcases modern appliances and fittings yet these sit juxtaposed to the brick walls and wooden beamed ceiling, creating a sense that two worlds collide – the olde and the new. Two of the kitchens counters are conjoined by the ingenious use of a wooden section along which barstools are placed offering further seating. The kitchen opens up along the far side to the inner terrace where a small swimming pool sits on one of the sunny corners and surrounded by crisp white walls and a modern mural seemingly keeping an eye on its

Each bedroom on this floor is starkly different to its neighbour but equally as illuminating, with huge windows that open to the outside and allow natural light to flood in. Some bedrooms are vast enough to offer lounging areas in which to relax and contemplate the complexity of the property. The bathrooms are noble in their settings and again the artists unconventional flair comes to life as the sublime use of a huge array of materials is showcased – brick, sandstone and wood flourishes are styled side by side in unison. The master suite on this floor also enjoys the private use of a shaded terrace overlooking the pool and taking in the colossal mural that decorates the one wall.