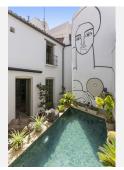

Through the old wooden doors leading straight from the tranquil village street you are transported into this ornate courtyard. From every side you can stroll into a different part of the house. The kitchen showcases modern appliances and fittings yet these sit juxtaposed to the brick walls and wooden beamed ceiling, creating a sense that two worlds collide – the olde and the new. Two of the kitchens counters are conjoined by the ingenious use of a wooden section along which barstools are placed offering further seating. The kitchen opens up along the far side to the inner terrace where a small swimming pool sits on one of the sunny corners and surrounded by crisp white walls and a modern mural seemingly keeping an eye on its

Each bedroom on this floor is starkly different to its neighbour but equally as illuminating, with huge windows that open to the outside and allow natural light to flood in. Some bedrooms are vast enough to offer lounging areas in which to relax and contemplate the complexity of the property. The bathrooms are noble in their settings and again the artists unconventional flair comes to life as the sublime use of a huge array of materials is showcased – brick, sandstone and wood flourishes are styled side by side in unison. The master suite on this floor also enjoys the private use of a shaded terrace overlooking the pool and taking in the colossal mural that decorates the one wall.