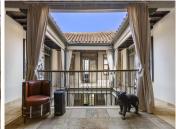

Built around a 'Patio Andaluz' this 3 floored property encircles the patio squarely, each floor open and looking down onto the courtyard where a stunning freshwater fountain stands proud. Playing host to 7 bedrooms and 4 bathrooms, 3 of which are ensuite, this property languishes over 488m2.

Moving up to the middle floor of this hidden gem, taking in the eclectic artwork that surpasses expectations at every turn, you find 4 of the 7 bedrooms on every side. The hallways, open save for curtains draped on every corner, are protected by slim wooden beamed ceilings, as wide as the hallways and dressed with finest art, statues and diverse pieces of furniture. Turn your gaze upward and you are greeted by the sheer expanse of sky – It is both calming and soothing.