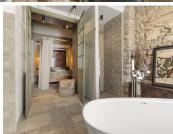

Each bedroom on this floor is starkly different to its neighbour but equally as illuminating, with huge windows that open to the outside and allow natural light to flood in. Some bedrooms are vast enough to offer lounging areas in which to relax and contemplate the complexity of the property. The bathrooms are noble in their settings and again the artists unconventional flair comes to life as the sublime use of a huge array of materials is showcased – brick, sandstone and wood flourishes are styled side by side in unison. The master suite on this floor also enjoys the private use of a shaded terrace overlooking the pool and taking in the colossal mural that decorates the one wall.

Further up on the final top floor are the 3 remaining bedrooms. Interconnecting doors all passage through, all the while permitting your gaze to move outside through the wall length windows and down onto the 'pool side' terrace. Bathrooms on this floor are breathtaking in their design and their dressing, with ornate carved wooden sink units and virtually open shower spaces. The understated grandeur used by the artist is almost overwhelming in its display, yet certainly not surprising.