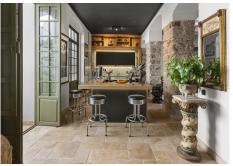

Through the old wooden doors leading straight from the tranquil village street you are transported into this ornate courtyard. From every side you can stroll into a different part of the house. The kitchen showcases modern appliances and fittings yet these sit juxtaposed to the brick walls and wooden beamed ceiling, creating a sense that two worlds collide – the olde and the new. Two of the kitchens counters are conjoined by the ingenious use of a wooden section along which barstools are placed offering further seating. The kitchen opens up along the far side to the inner terrace where a small swimming pool sits on one of the sunny corners and surrounded by crisp white walls and a modern mural seemingly keeping an eye on its