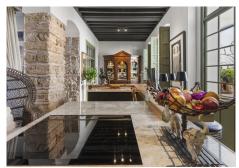

Through the old wooden doors leading straight from the tranquil village street you are transported into this ornate courtyard. From every side you can stroll into a different part of the house. The kitchen showcases modern appliances and fittings yet these sit juxtaposed to the brick walls and wooden beamed ceiling, creating a sense that two worlds collide – the olde and the new. Two of the kitchens counters are conjoined by the ingenious use of a wooden section along which barstools are placed offering further seating. The kitchen opens up along the far side to the inner terrace where a small swimming pool sits on one of the sunny corners and surrounded by crisp white walls and a modern mural seemingly keeping an eye on its

# BROMLEY ESTATES Markella

residents.

Alongside the kitchen is a sitting room, open and spacious, furnished with wooden furniture atop marble floors, with doors that open up on either side allowing freedom of passage to the next hidden secret.