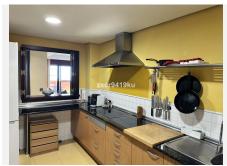

## MIDDLE FLOOR APARTMENT 2 BEDROOMS 2 BATHROOMS IN LA MAIRENA

La Mairena

REF# BEMR4803985 €371.175

| BEDS | BATHS | BUILT  | TERRACE |
|------|-------|--------|---------|
| 2    | 2     | 158 m² | 15 m²   |

Fantastic first floor south facing 2 bedroom 2 bathroom apartment with panoramic views of the mountains and sea. One of the very few South facing apartments in el Soto de Marbella. Welcome to your dream retreat in La Mairena, where tranquillity meets elegance and offers the perfect blend of modern comfort and scenic beauty, this apartment promises a lifestyle of serenity and sophistication.