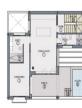

## Marbella

| PLANTAS                | SUPERFICIE<br>UTIL    | SUPERFICIE<br>CONSTRUIDA | TERRAZAS<br>CUBIERTAS | PATIOS Y TERRAZAS<br>DESCUBIERTAS |
|------------------------|-----------------------|--------------------------|-----------------------|-----------------------------------|
| PLANTA SÓTANO          | 179,45 m <sup>2</sup> | 114,70 m²                |                       |                                   |
| PLANTA BAJA            | 35,60 m <sup>2</sup>  | 46,30 m <sup>2</sup>     | 51,40 m <sup>2</sup>  | 14,95 m <sup>2</sup>              |
| PLANTA PRIMERA         | 57,75 m <sup>2</sup>  | 73,85 m <sup>2</sup>     | 10,20 m <sup>2</sup>  | 6,00 m <sup>2</sup>               |
| TOTAL                  | 272,80 m <sup>2</sup> | 234,85 m <sup>2</sup>    | 61,60 m <sup>2</sup>  | 20,95 m <sup>2</sup>              |
| TOTAL<br>SOBRE RASANTE | 93,35 m²              | 120,15 m <sup>2</sup>    | 61,60 m <sup>2</sup>  | 20,95 m <sup>2</sup>              |
| SUP. COMPUTABLE        |                       | 120,15 m <sup>2</sup>    |                       |                                   |
| TOTAL<br>COMPUTABLE    | 120,15 m²             |                          |                       |                                   |