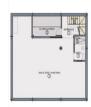

## Marbella

| PLANTAS                | SUPERFICIE<br>UTIL    | SUPERFICIE<br>CONSTRUIDA | TERRAZAS<br>CUBIERTAS | PATIOS Y TERRAZAS<br>DESCUBIERTAS |
|------------------------|-----------------------|--------------------------|-----------------------|-----------------------------------|
| PLANTA SÓTANO          | 179,45 m <sup>2</sup> | 114,70 m²                |                       |                                   |
| PLANTA BAJA            | 35,60 m <sup>2</sup>  | 46,30 m <sup>2</sup>     | 51,40 m <sup>2</sup>  | 14,95 m <sup>2</sup>              |
| PLANTA PRIMERA         | 57,75 m <sup>2</sup>  | 73,85 m <sup>2</sup>     | 10,20 m <sup>2</sup>  | 6,00 m <sup>2</sup>               |
| TOTAL                  | 272,80 m <sup>2</sup> | 234,85 m <sup>2</sup>    | 61,60 m <sup>2</sup>  | 20,95 m <sup>2</sup>              |
| TOTAL<br>SOBRE RASANTE | 93,35 m²              | 120,15 m <sup>2</sup>    | 61,60 m <sup>2</sup>  | 20,95 m <sup>2</sup>              |
| SUP. COMPUTABLE        |                       | 120,15 m <sup>2</sup>    |                       |                                   |
| TOTAL<br>COMPUTABLE    | 120,15 m²             |                          |                       |                                   |