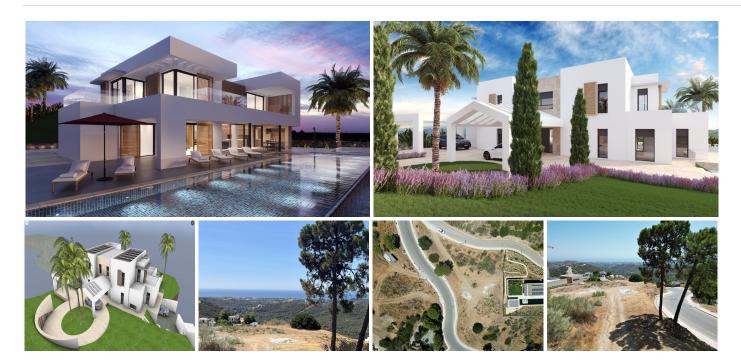

EXCLUSIVE – Build your dream home on this FLAT RESIDENTIAL PLOT WITH PROJECT AND BUILDING LICENSE with sweeping views of the sea and coastline in the gated community of Monte Mayor. This is one of the best remaining plots in Monte Mayor with a flat landscape resulting in lower construction costs. Unobstructed panoramic views of the Mediterranean, the straight of Gibraltar and the Atlas Mountains.

Discover the allure of this incredible corner plot offering 3.650 m2 of breathtaking sea views, this stunning villa project has been approved by the Benahavis Town Hall. Build max of 445 m2 (12.2%) and plot development of 912 m2 (25%).

Positioned to perfection, this south/south-west facing gem is ready to build your dream villa, tailored for an idyllic holiday getaway or year-round living. No need to wait for architectural drawings and licensing, you can get started right away!