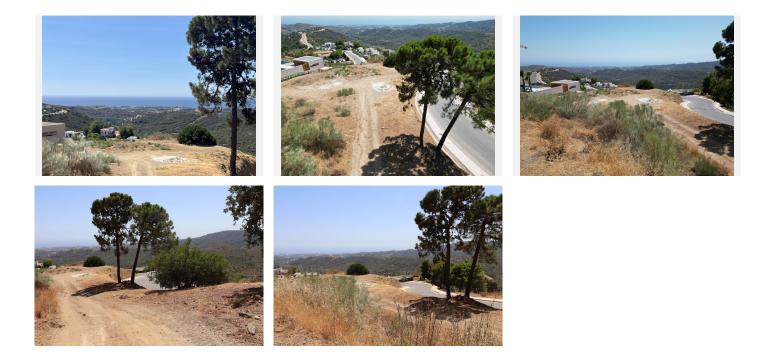

EXCLUSIVE – Build your dream home on this FLAT RESIDENTIAL PLOT WITH PROJECT AND BUILDING LICENSE with sweeping views of the sea and coastline in the gated community of Monte Mayor. This is one of the best remaining plots in Monte Mayor with a flat landscape resulting in lower construction costs. Unobstructed panoramic views of the Mediterranean, the straight of Gibraltar and the Atlas Mountains.

+34 952 939 460 · info@bromleyestatesmarbella.com Urbanizacion El Rosario, CN340, Km 188, Marbella, Malaga 29603

- \* VIEWS\*
- Straight of Gibraltar
- Atlas Mountains Africa
- Beautiful and unobstructed sea view
- Mountain view