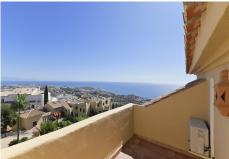

## REF# BEMR4804141 €550,000

| BEDS | BATHS | BUILT  | TERRACE |
|------|-------|--------|---------|
| 3    | 2     | 140 m² | 36 m²   |

PENTHOUSE DUPLEX with magnificent sea views and South-East orientation.

Located in a specially designed complex with 2 swimming pools and large garden areas.

It has on the entrance floor, hall, kitchen with utility room, 2 bedrooms, 1 complete bathroom and a spacious living room with access to a south-east facing terrace with panoramic views to the sea and the communal garden.