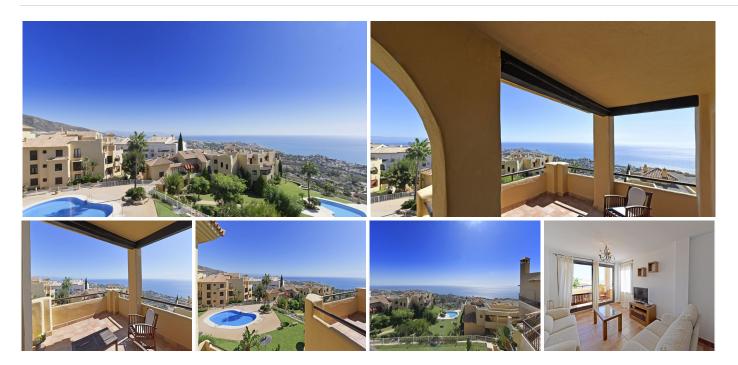

## REF# BEMR4804141 €550,000

| BEDS | BATHS | BUILT  | TERRACE |
|------|-------|--------|---------|
| 3    | 2     | 140 m² | 36 m²   |

PENTHOUSE DUPLEX with magnificent sea views and South-East orientation.

Located in a specially designed complex with 2 swimming pools and large garden areas.

It has on the entrance floor, hall, kitchen with utility room, 2 bedrooms, 1 complete bathroom and a spacious living room with access to a south-east facing terrace with panoramic views to the sea and the communal garden.

Upstairs is the master bedroom with dressing room, en suite bathroom and private terrace.

It has a private parking space in the communal covered parking and a storage room of about 11 m2.

A few minutes walking distance to BENALMADENA PUEBLO and less than 5 minutes drive to the access to the A-7 and the beach.