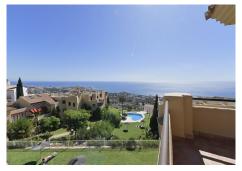

## REF# BEMR4804141 €550,000

| BEDS | BATHS | BUILT  | TERRACE |
|------|-------|--------|---------|
| 3    | 2     | 140 m² | 36 m²   |

PENTHOUSE DUPLEX with magnificent sea views and South-East orientation.

Located in a specially designed complex with 2 swimming pools and large garden areas.

It has on the entrance floor, hall, kitchen with utility room, 2 bedrooms, 1 complete bathroom and a spacious living room with access to a south-east facing terrace with panoramic views to the sea and the communal garden.