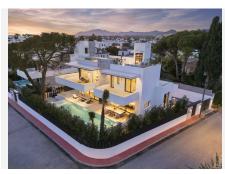

## **BROMLEY ESTATES**

Marbella

The ground floor living areas and the bedroom suites on the first floor are connected to the lower level and rooftop entertainment areas by a floating staircase and private lift. The indoor leisure space features a professional gymnasium, a custom-designed bar with gorgeous detailing and a circular lounge and cinema area that will take your breath away.

But the best is yet to come, as the rooftop terrace provides a sophisticated lifestyle area with a panoramic jacuzzi, large lounge and dining area and a professional bar and outdoor kitchen – the perfect private domain with the sea on its horizon.