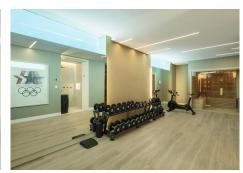

## **BROMLEY ESTATES**

Marbella

The ground floor living areas and the bedroom suites on the first floor are connected to the lower level and rooftop entertainment areas by a floating staircase and private lift. The indoor leisure space features a professional gymnasium, a custom-designed bar with gorgeous detailing and a circular lounge and cinema area that will take your breath away.