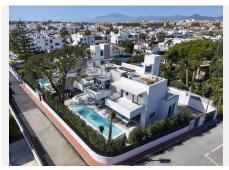

Modern Villa with Interiors by Pedro Peña in San Pedro de Alcantara

This sleek contemporary villa in a well-established residential beachside area is surrounded by mature gardens and tall trees that frame views to the sea from the upper floors of the home. Inside, is marked by an easy flow between rooms, out onto the impressive pool deck, and to the entertainment areas on the lower and rooftop levels.

What stands out about this villa is its architectural lines and the quality of its finishing, which applies fine wood, stone and marble within a technologically advanced home. From the appliances to the bespoke furniture made specifically for this villa, and the decoration created by Marbella's foremost interior design, Pedro Peña, this is a home of style and finesse.