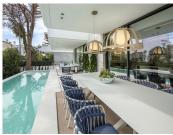

Modern Villa with Interiors by Pedro Peña in San Pedro de Alcantara

This sleek contemporary villa in a well-established residential beachside area is surrounded by mature gardens and tall trees that frame views to the sea from the upper floors of the home. Inside, is marked by an easy flow between rooms, out onto the impressive pool deck, and to the entertainment areas on the lower and rooftop levels.

But the best is yet to come, as the rooftop terrace provides a sophisticated lifestyle area with a panoramic jacuzzi, large lounge and dining area and a professional bar and outdoor kitchen – the perfect private domain with the sea on its horizon.