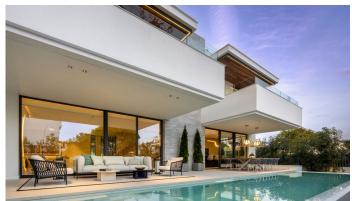

Modern Villa with Interiors by Pedro Peña in San Pedro de Alcantara

This sleek contemporary villa in a well-established residential beachside area is surrounded by mature gardens and tall trees that frame views to the sea from the upper floors of the home. Inside, is marked by an easy flow between rooms, out onto the impressive pool deck, and to the entertainment areas on the lower and rooftop levels.

What stands out about this villa is its architectural lines and the quality of its finishing, which applies fine wood, stone and marble within a technologically advanced home. From the appliances to the bespoke furniture made specifically for this villa, and the decoration created by Marbella's foremost interior design, Pedro Peña, this is a home of style and finesse.