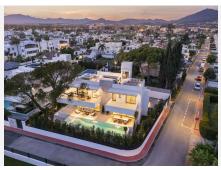

## **BROMLEY ESTATES**

Marbella

The ground floor living areas and the bedroom suites on the first floor are connected to the lower level and rooftop entertainment areas by a floating staircase and private lift. The indoor leisure space features a professional gymnasium, a custom-designed bar with gorgeous detailing and a circular lounge and cinema area that will take your breath away.

But the best is yet to come, as the rooftop terrace provides a sophisticated lifestyle area with a panoramic jacuzzi, large lounge and dining area and a professional bar and outdoor kitchen – the perfect private domain with the sea on its horizon.