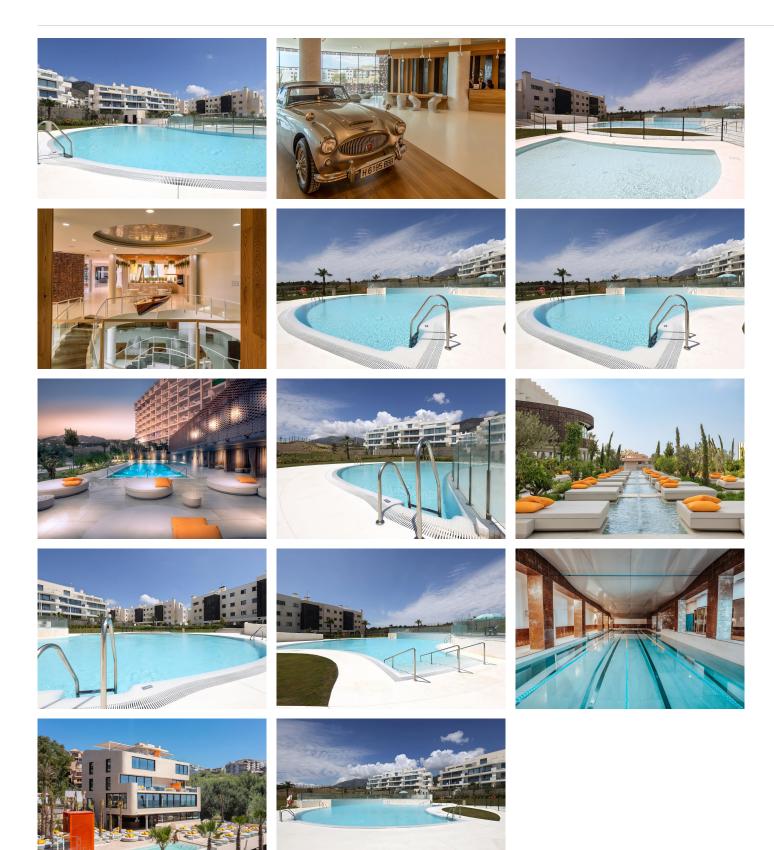

Welcome to an unparalleled opportunity for luxury living on the Costa del Sol. This stunning 3-bedroom, 3-bathroom corner garden residence, showcasing a private and garden within a prestigious gated community. As you step inside, you'll be greeted by a spacious and impeccably maintained interior, boasting high-quality finishes that elevate every corner of this home to a new level of sophistication and elegance. From the main living areas, prepare to be swept away by the breathtaking sea views, providing a tranquil backdrop for daily life

Picture yourself waking up to the gentle sight of the Mediterranean from the comfort of your own bedroom, or spending cozy evenings gathered around the fireplace with your loved ones. Venture outside to discover your own private oasis, complete with a meticulously landscaped garden featuring charming olive trees and a delightful heated pool – perfect for both relaxation and outdoor entertaining.

For those with a passion for cars, this property offers the convenience of a double underground parking space, ensuring ample room for your vehicles, along with a storage area to keep your belongings secure during your travels. With access to an array of premium amenities including a SPA, tennis court, and private +34 952 939 460 · info@bromleyestatesmarbella.com Urbanizacion El Rosario, CN340, Km 188, Marbella,