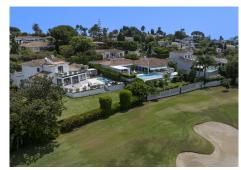

New to the market, this west-facing villa boasts a modern design and is ideally situated next to the Guadalmina Golf Course. The property, spread across two levels, offers privacy, convenience, and ample space for a large family.

The villa features open, contemporary interiors bathed in natural light, with expansive patio doors that seamlessly connect the indoor and outdoor living spaces. The outdoor area includes a private swimming pool and beautifully landscaped gardens, perfect for relaxation and entertaining.

Additionally, the property enjoys direct access to the golf course and is just a 10-minute walk from the nearby commercial center, providing both luxury and convenience in a prime location. +34 952 939 460 · info@bromleyestatesmarbella.com Urbanizacion El Rosario, CN340, Km 188, Marbella,