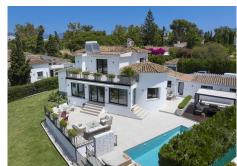

New to the market, this west-facing villa boasts a modern design and is ideally situated next to the Guadalmina Golf Course. The property, spread across two levels, offers privacy, convenience, and ample space for a large family.

The villa features open, contemporary interiors bathed in natural light, with expansive patio doors that seamlessly connect the indoor and outdoor living spaces. The outdoor area includes a private swimming pool and beautifully landscaped gardens, perfect for relaxation and entertaining.