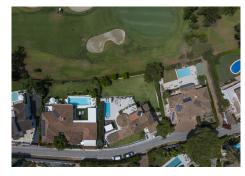

New to the market, this west-facing villa boasts a modern design and is ideally situated next to the Guadalmina Golf Course. The property, spread across two levels, offers privacy, convenience, and ample space for a large family.

Additionally, the property enjoys direct access to the golf course and is just a 10-minute walk from the nearby commercial center, providing both luxury and convenience in a prime location. +34 952 939 460 · info@bromleyestatesmarbella.com Urbanizacion El Rosario, CN340, Km 188, Marbella,