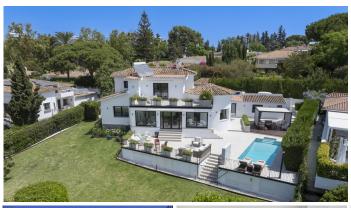

New to the market, this west-facing villa boasts a modern design and is ideally situated next to the Guadalmina Golf Course. The property, spread across two levels, offers privacy, convenience, and ample space for a large family.

The villa features open, contemporary interiors bathed in natural light, with expansive patio doors that seamlessly connect the indoor and outdoor living spaces. The outdoor area includes a private swimming pool and beautifully landscaped gardens, perfect for relaxation and entertaining.