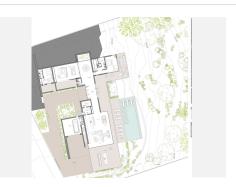

#### UNIQUE PLOT WITH PROJECT AND LICENSE IN MARBELLA CLUB GOLF

Discover this extraordinary 4,927 m² plot & project with a granted building license in the heart of in the exclusive Marbella Club Golf Resort, offering stunning sea views extending to the African coast. The plot includes a state-of-the-art villa project designed by Archidom Architects, with a building permit and ready for construction of a luxury villa with 737 m² of living space plus terraces, 6 bedrooms, 8 bathrooms, a cinema room, gym, sauna, and more.