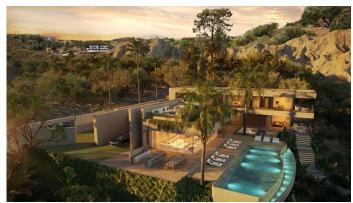

#### UNIQUE PLOT WITH PROJECT AND LICENSE IN MARBELLA CLUB GOLF

Discover this extraordinary 4,927 m² plot & project with a granted building license in the heart of in the exclusive Marbella Club Golf Resort, offering stunning sea views extending to the African coast. The plot includes a state-of-the-art villa project designed by Archidom Architects, with a building permit and ready for construction of a luxury villa with 737 m² of living space plus terraces, 6 bedrooms, 8 bathrooms, a cinema room, gym, sauna, and more.

Marbella Club Golf is one of Spain's most exclusive urbanizations, featuring a gated community with robust security. The world-class golf course exceeds expectations, and the Riding Stables, host of the Spanish Show Jumping Championships, offer exciting activities for horse enthusiasts. The charming thatched Marbella Club House overlooks the golf courses, providing a perfect setting to relax and enjoy. The resort's restaurant is celebrated for its exceptional service and cuisine.