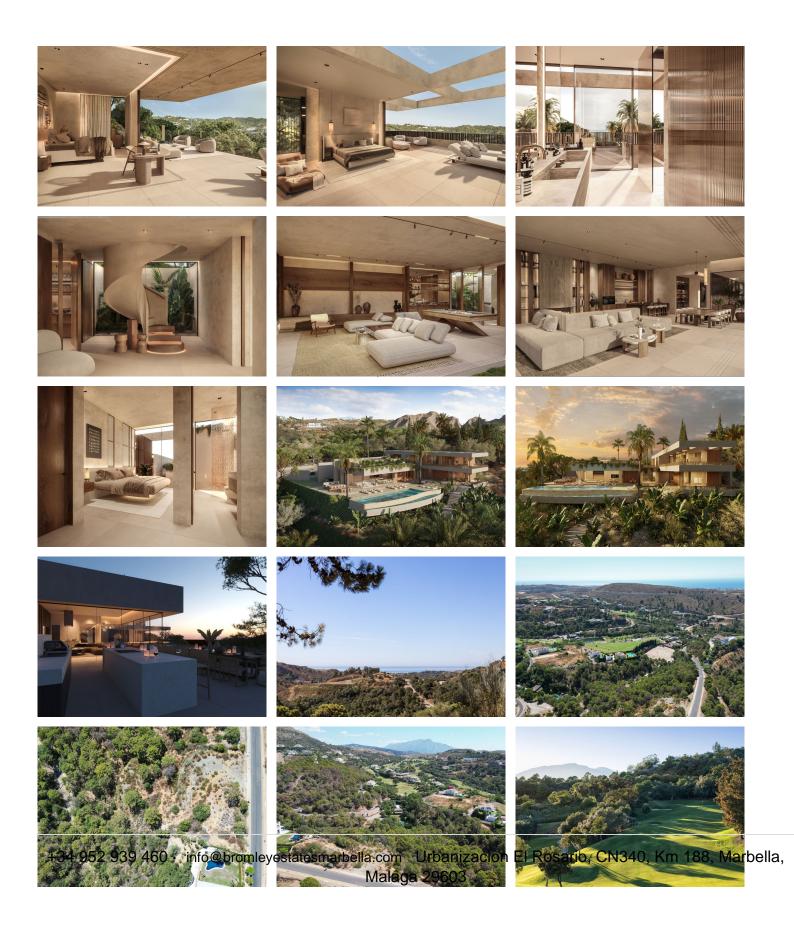

#### UNIQUE PLOT WITH PROJECT AND LICENSE IN MARBELLA CLUB GOLF

Discover this extraordinary 4,927 m² plot & project with a granted building license in the heart of in the exclusive Marbella Club Golf Resort, offering stunning sea views extending to the African coast. The plot includes a state-of-the-art villa project designed by Archidom Architects, with a building permit and ready for construction of a luxury villa with 737 m² of living space plus terraces, 6 bedrooms, 8 bathrooms, a cinema room, gym, sauna, and more.

Marbella Club Golf is one of Spain's most exclusive urbanizations, featuring a gated community with robust security. The world-class golf course exceeds expectations, and the Riding Stables, host of the Spanish Show Jumping Championships, offer exciting activities for horse enthusiasts. The charming thatched Marbella Club House overlooks the golf courses, providing a perfect setting to relax and enjoy. The resort's restaurant is celebrated for its exceptional service and cuisine.