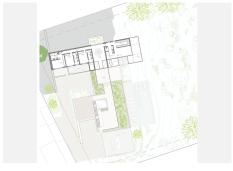

#### UNIQUE PLOT WITH PROJECT AND LICENSE IN MARBELLA CLUB GOLF

Discover this extraordinary 4,927 m² plot & project with a granted building license in the heart of in the exclusive Marbella Club Golf Resort, offering stunning sea views extending to the African coast. The plot includes a state-of-the-art villa project designed by Archidom Architects, with a building permit and ready for construction of a luxury villa with 737 m² of living space plus terraces, 6 bedrooms, 8 bathrooms, a cinema room, gym, sauna, and more.