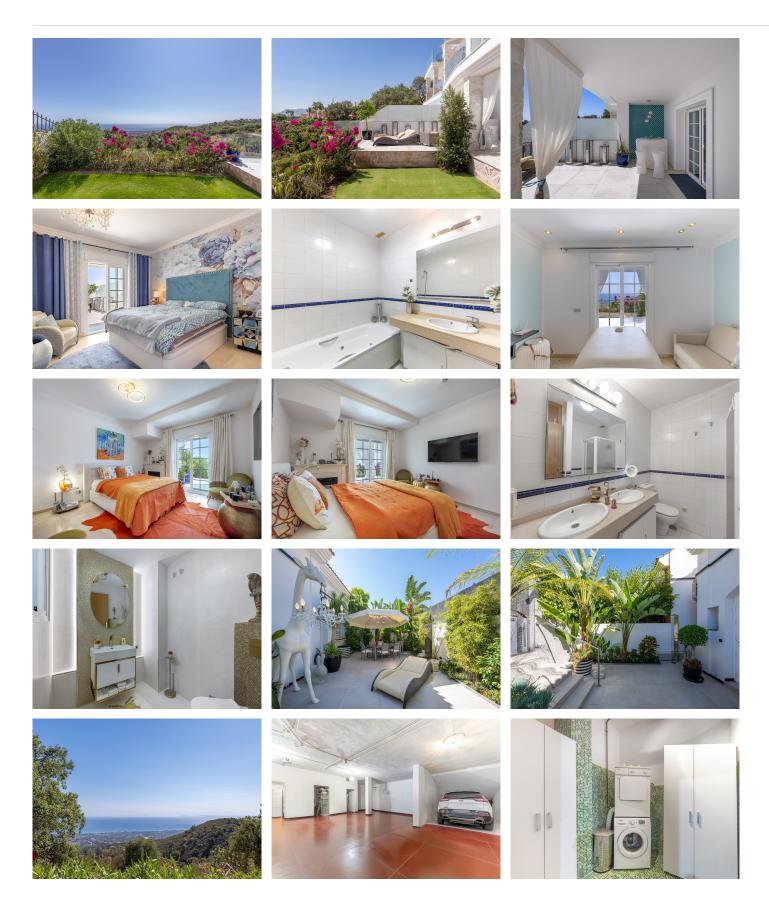

Discover the perfect blend of natural beauty and modern living in this spacious 3-bedroom townhouse located in the exclusive La Mairena area of Marbella East. The property offers sensational 180° panoramic views of the sea from its large terraces and garden, making it an ideal retreat for those who appreciate tranquillity and stunning scenery. Situated just a short drive from Marbella, La Cañada shopping mall, and the A-7 coast road, this townhouse enjoys excellent road connections to nearby towns. It is close to top international schools, golf courses like Santa Clara and Cabopino, and various amenities, including supermarkets, restaurants, and sports facilities.

This 272 m² townhouse is thoughtfully designed to maximise comfort and style. The open-concept living and dining area is filled with natural light, thanks to large glass doors that perfectly frame the gorgeous sea views. The well-sized kitchen is functional, offering plenty of space for culinary enthusiasts. The home boasts three bedrooms, providing ample space for family living. The private garden is a lovely addition, offering a peaceful spot to relax, sunbathe or entertain. There's also an oversized garage that can

## **BROMLEY ESTATES**

. Marbella.

accommodate up to three cars, potentially converting part into a private gym or games room, adding even more versatility to this exceptional home.

La Mairena in Marbella East is a unique and tranquil area within a natural park surrounded by protected cork oak and pine trees, offering a peaceful environment just a stone's throw from the coast. The location is perfect for outdoor enthusiasts, with numerous golf courses, walking trails, and beaches nearby. Despite its peaceful setting, La Mairena is conveniently close to major roads, making it easy to access Marbella's vibrant town centre, international schools, shopping centres, and healthcare facilities. This property offers a luxurious lifestyle and the opportunity to connect with nature in one of the most desirable locations on the Costa del Sol.