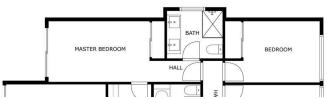

# GROUND FLOOR APARTMENT 3 BEDROOMS 2 BATHROOMS IN ARTOLA

Artola

REF# BEMR4807132 €560,000

| BEDS | BATHS | BUILT  | PLOT  |
|------|-------|--------|-------|
| 3    | 2     | 193 m² | 61 m² |