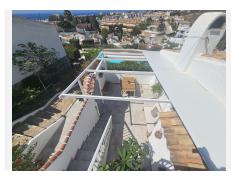

Upon entry to the house there is an internal terrace and also stairs leading up to the roof terrace giving you wonderful views of the sea and the surrounding area.

There is also a completely separate one bedroom apartment at the back of the property, again fully renovated. This could provide an added income through holiday lets or a long term rental.