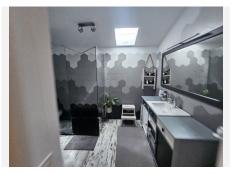

This detached property has been completely renovated to an exceptional level and this also reflects in the furnishings. Both bedrooms have fitted wardrobes and both bathrooms have walk in showers. There is a separate fully fitted and renovated kitchen, a lounge diner with large windows giving you plenty of light and views over the garden and pool, a separate utility room and a small storage room.