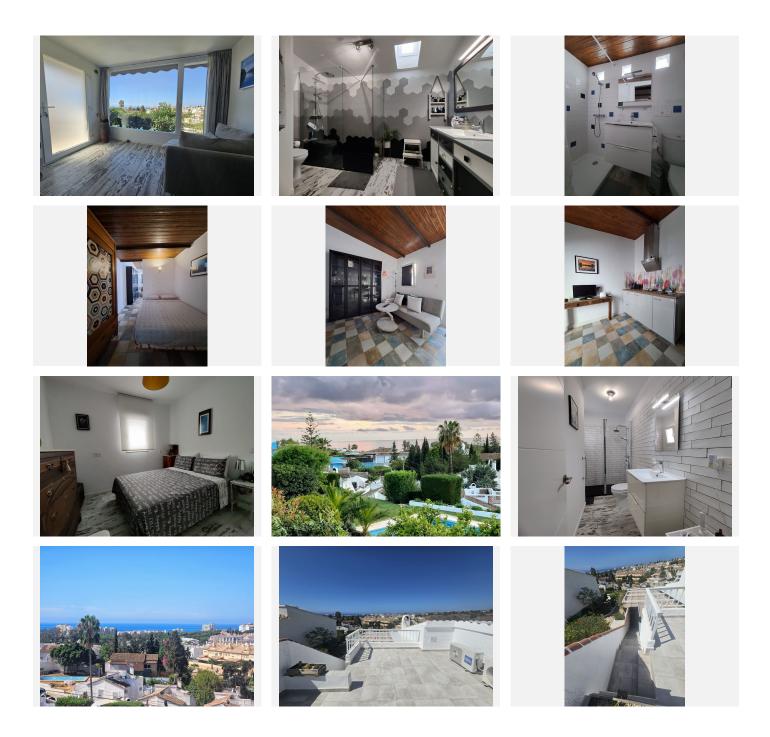

This detached property has been completely renovated to an exceptional level and this also reflects in the furnishings. Both bedrooms have fitted wardrobes and both bathrooms have walk in showers. There is a separate fully fitted and renovated kitchen, a lounge diner with large windows giving you plenty of light and views over the garden and pool, a separate utility room and a small storage room.

Upon entry to the house there is an internal terrace and also stairs leading up to the roof terrace giving you wonderful views of the sea and the surrounding area.

There is also a completely separate one bedroom apartment at the back of the property, again fully renovated. This could provide an added income through holiday lets or a long term rental.

as beach chairs, umberellas etc.

The property needs to be seen to capture the delight of this lovely little complex and given the added bonus of a total renovation, an additional apartment, a garage and its proximity to the beach we believe this house will not be on the market for very long.