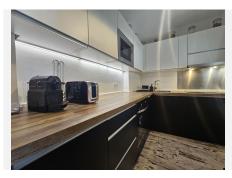

This detached property has been completely renovated to an exceptional level and this also reflects in the furnishings. Both bedrooms have fitted wardrobes and both bathrooms have walk in showers. There is a separate fully fitted and renovated kitchen, a lounge diner with large windows giving you plenty of light and views over the garden and pool, a separate utility room and a small storage room.