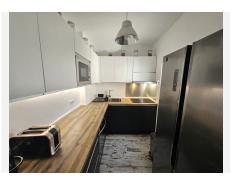

This detached property has been completely renovated to an exceptional level and this also reflects in the furnishings. Both bedrooms have fitted wardrobes and both bathrooms have walk in showers. There is a separate fully fitted and renovated kitchen, a lounge diner with large windows giving you plenty of light and views over the garden and pool, a separate utility room and a small storage room.