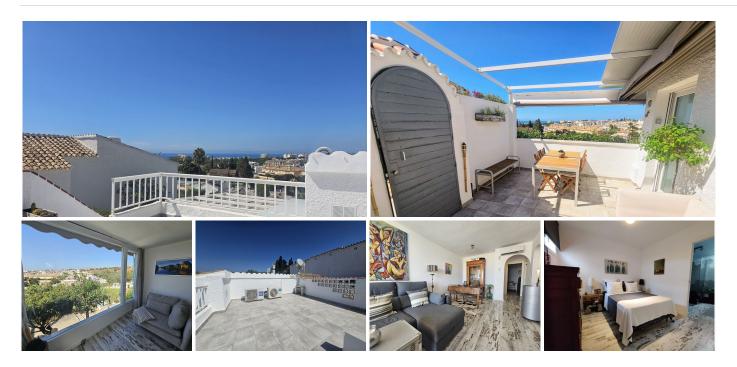

This detached property has been completely renovated to an exceptional level and this also reflects in the furnishings. Both bedrooms have fitted wardrobes and both bathrooms have walk in showers. There is a separate fully fitted and renovated kitchen, a lounge diner with large windows giving you plenty of light and views over the garden and pool, a separate utility room and a small storage room.

Upon entry to the house there is an internal terrace and also stairs leading up to the roof terrace giving you wonderful views of the sea and the surrounding area.

There is also a completely separate one bedroom apartment at the back of the property, again fully renovated. This could provide an added income through holiday lets or a long term rental.