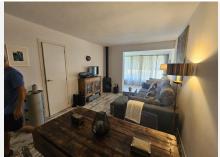

This detached property has been completely renovated to an exceptional level and this also reflects in the furnishings. Both bedrooms have fitted wardrobes and both bathrooms have walk in showers. There is a separate fully fitted and renovated kitchen, a lounge diner with large windows giving you plenty of light and views over the garden and pool, a separate utility room and a small storage room.