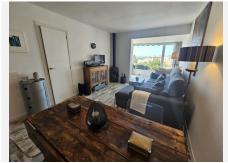

This detached property has been completely renovated to an exceptional level and this also reflects in the furnishings. Both bedrooms have fitted wardrobes and both bathrooms have walk in showers. There is a separate fully fitted and renovated kitchen, a lounge diner with large windows giving you plenty of light and views over the garden and pool, a separate utility room and a small storage room.