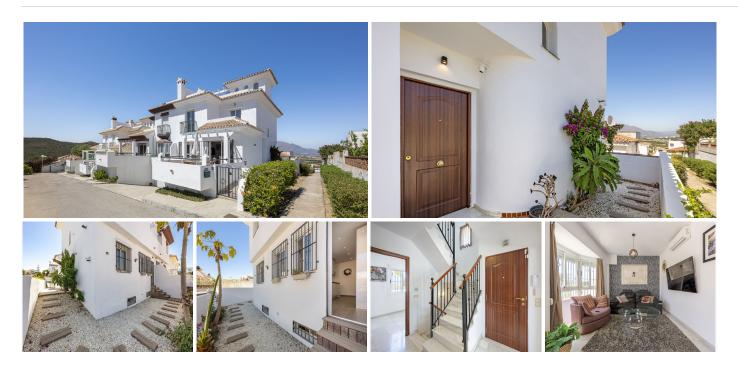

## REF# BEMR4807483 €493,000

| BEDS | BATHS | BUILT  |
|------|-------|--------|
| 4    | 3     | 189 m² |

Welcomes you to this exceptional semi-detached chalet for sale in the Urbanization Princesa Kristina, in the charming Alcorrín, Manilva. Imagine waking up every morning in a place where the sun gently caresses you and the sea breeze envelops you in a cool embrace.

With a generous built area of 189 m<sup>2</sup>, this home is full of comfort and style. As you enter, you are greeted by bright and inviting spaces that encourage you to enjoy every corner. Its design spans three floors, along with a versatile basement and a 29.09 m<sup>2</sup> solarium, offering you the flexibility to create an environment that adapts to your desires and needs.

## BROMLEY ESTATES Marbella

This chalet features four bedrooms that provide the peace and privacy you need to recharge. With three equipped bathrooms and built-in wardrobes that optimize every space, you'll have everything you need to enjoy the lifestyle you've always desired.