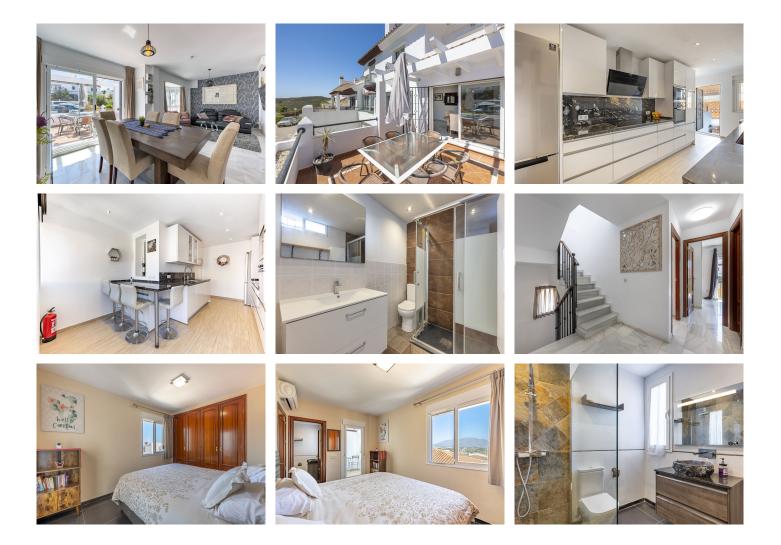

With a generous built area of 189 m<sup>2</sup>, this home is full of comfort and style. As you enter, you are greeted by bright and inviting spaces that encourage you to enjoy every corner. Its design spans three floors, along with a versatile basement and a 29.09 m<sup>2</sup> solarium, offering you the flexibility to create an environment that adapts to your desires and needs.

Imagine spending your afternoons in the exclusive 62.50 m<sup>2</sup> garden, relaxing with a good book or enjoying a refreshing moment in the communal pool located very close to the house. And when the sun sets, the magic intensifies: the stunning views of the sea and mountains become the perfect backdrop for your outdoor dinners on the terrace, where every meal feels like a celebration.

## BROMLEY ESTATES Marbella

This chalet features four bedrooms that provide the peace and privacy you need to recharge. With three equipped bathrooms and built-in wardrobes that optimize every space, you'll have everything you need to enjoy the lifestyle you've always desired.