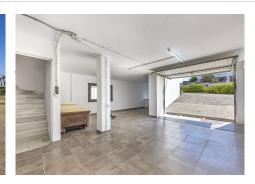

## REF# BEMR4807483 €493,000

| BEDS | BATHS | BUILT  |
|------|-------|--------|
| 4    | 3     | 189 m² |

Welcomes you to this exceptional semi-detached chalet for sale in the Urbanization Princesa Kristina, in the charming Alcorrín, Manilva. Imagine waking up every morning in a place where the sun gently caresses you and the sea breeze envelops you in a cool embrace.

With a generous built area of 189 m<sup>2</sup>, this home is full of comfort and style. As you enter, you are greeted by bright and inviting spaces that encourage you to enjoy every corner. Its design spans three floors, along with a versatile basement and a 29.09 m<sup>2</sup> solarium, offering you the flexibility to create an environment that adapts to your desires and needs.