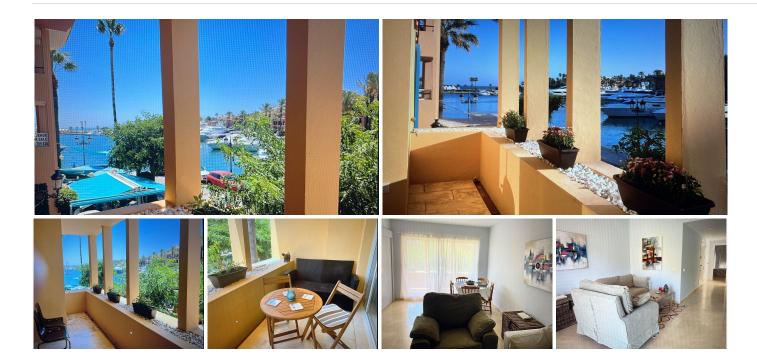

#### INVESTMENT OPPORTUNITY - APARTMENT SOTOGRANDE PORT

Discover this 2-bedroom, 2-bathroom apartment located in the prestigious Sotogrande Port. Boasting an excellent location, this property is perfect for those seeking a luxurious lifestyle or a lucrative investment opportunity.

#### Key Features:

Spacious Rooms: Enjoy the comfort of generously sized living spaces, perfect for relaxation and entertainment.

Port View from Terrace: Take in breathtaking views of the port from your private terrace, ideal for al fresco dining or simply unwinding.

Excellent Location: Situated in the heart of Sotogrande Port, you'll have easy access to local amenities, fine dining, and vibrant nightlife.

+34 952 939 460 · info@bromleyestatesmarbella.com Urbanizacion El Rosario, CN340, Km 188, Marbella, Malaga 29603

Setting: Beachfront, Commercial Area, Beachside, Port, Close To Port, Close To Shops, Close To Sea,

Close To Town, Close To Schools, Marina, Urbanisation.

Orientation: South, South West.

Condition: Good.

Climate Control: Air Conditioning, Hot A/C, Cold A/C.

Views : Sea, Port, Urban, Street.

Features: Covered Terrace, Lift, Fitted Wardrobes, Near Transport, Private Terrace, Satellite TV, WiFi,

Utility Room, Ensuite Bathroom, Access for people with reduced mobility.