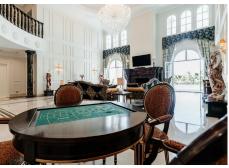

The villa is nestled at the base of Marbella's picturesque mountains, just a short distance from the city center, offering breathtaking seafront views.

This home epitomizes luxury with its heated marble floors, an Olympic-sized pool complemented by a spacious patio and outdoor summer kitchen, and purified, mineralized drinking water available from every faucet and shower. It features a grand home cinema, soundproof walls, and multiple bedrooms, including a lavish master suite with its own ensuite bathroom.

Inside, you'll discover six walk-in closets, a large dining room, and a kitchen with custom-made furniture. The central living area is highlighted by a grand fireplace.

The lower level houses a generous indoor gym and a sizable garage with space for 12 cars, while the villa's award-winning gardens offer a serene retreat.