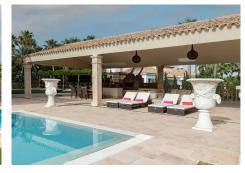

The villa is nestled at the base of Marbella's picturesque mountains, just a short distance from the city center, offering breathtaking seafront views.

This home epitomizes luxury with its heated marble floors, an Olympic-sized pool complemented by a spacious patio and outdoor summer kitchen, and purified, mineralized drinking water available from every faucet and shower. It features a grand home cinema, soundproof walls, and multiple bedrooms, including a lavish master suite with its own ensuite bathroom.

Inside, you'll discover six walk-in closets, a large dining room, and a kitchen with custom-made furniture. The central living area is highlighted by a grand fireplace.

The lower level houses a generous indoor gym and a sizable garage with space for 12 cars, while the villa's award-winning gardens offer a serene retreat.