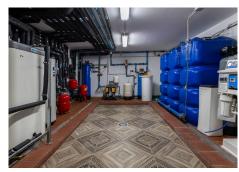

The villa is nestled at the base of Marbella's picturesque mountains, just a short distance from the city center, offering breathtaking seafront views.

This home epitomizes luxury with its heated marble floors, an Olympic-sized pool complemented by a spacious patio and outdoor summer kitchen, and purified, mineralized drinking water available from every faucet and shower. It features a grand home cinema, soundproof walls, and multiple bedrooms, including a lavish master suite with its own ensuite bathroom.