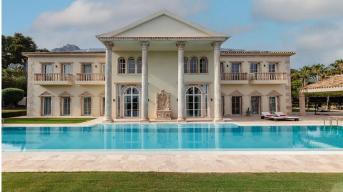

The villa is nestled at the base of Marbella's picturesque mountains, just a short distance from the city center, offering breathtaking seafront views.

This home epitomizes luxury with its heated marble floors, an Olympic-sized pool complemented by a spacious patio and outdoor summer kitchen, and purified, mineralized drinking water available from every faucet and shower. It features a grand home cinema, soundproof walls, and multiple bedrooms, including a lavish master suite with its own ensuite bathroom.

Inside, you'll discover six walk-in closets, a large dining room, and a kitchen with custom-made furniture. The central living area is highlighted by a grand fireplace.

The lower level houses a generous indoor gym and a sizable garage with space for 12 cars, while the villa's award-winning gardens offer a serene retreat.

## **BROMLEY ESTATES**

. Marbella.

The villa strikes the perfect balance between tranquility and proximity to Marbella's vibrant lifestyle.

- Exquisite residence featuring top-tier amenities, offering both seafront and mountain views
- Prime location near the city center
- Exceptional blend of opulent living and genuine home comfort
- Private garden spanning over 4000 square meters, recipient of multiple awards
- Expansive living areas with views overlooking the impressive pool
- Heated marble floors and a generous open floor plan
- High-end living standards throughout
- Tailor-made furniture with a spacious dining room and kitchen
- State-of-the-art soundproof home cinema
- Elegant ensuite bathrooms in all bedrooms