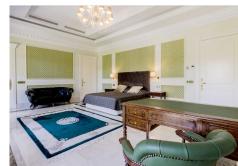

The villa is nestled at the base of Marbella's picturesque mountains, just a short distance from the city center, offering breathtaking seafront views.

This home epitomizes luxury with its heated marble floors, an Olympic-sized pool complemented by a spacious patio and outdoor summer kitchen, and purified, mineralized drinking water available from every faucet and shower. It features a grand home cinema, soundproof walls, and multiple bedrooms, including a lavish master suite with its own ensuite bathroom.

Inside, you'll discover six walk-in closets, a large dining room, and a kitchen with custom-made furniture. The central living area is highlighted by a grand fireplace.

The lower level houses a generous indoor gym and a sizable garage with space for 12 cars, while the villa's award-winning gardens offer a serene retreat.