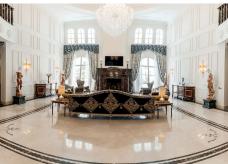

The villa is nestled at the base of Marbella's picturesque mountains, just a short distance from the city center, offering breathtaking seafront views.

This home epitomizes luxury with its heated marble floors, an Olympic-sized pool complemented by a spacious patio and outdoor summer kitchen, and purified, mineralized drinking water available from every faucet and shower. It features a grand home cinema, soundproof walls, and multiple bedrooms, including a lavish master suite with its own ensuite bathroom.

Inside, you'll discover six walk-in closets, a large dining room, and a kitchen with custom-made furniture. The central living area is highlighted by a grand fireplace.

The lower level houses a generous indoor gym and a sizable garage with space for 12 cars, while the villa's award-winning gardens offer a serene retreat.