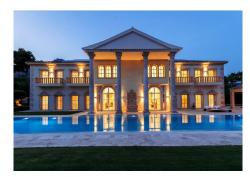

The villa is nestled at the base of Marbella's picturesque mountains, just a short distance from the city center, offering breathtaking seafront views.

This home epitomizes luxury with its heated marble floors, an Olympic-sized pool complemented by a spacious patio and outdoor summer kitchen, and purified, mineralized drinking water available from every faucet and shower. It features a grand home cinema, soundproof walls, and multiple bedrooms, including a lavish master suite with its own ensuite bathroom.

## **BROMLEY ESTATES**

. Marbella.

The villa strikes the perfect balance between tranquility and proximity to Marbella's vibrant lifestyle.

- Exquisite residence featuring top-tier amenities, offering both seafront and mountain views
- Prime location near the city center
- Exceptional blend of opulent living and genuine home comfort
- Private garden spanning over 4000 square meters, recipient of multiple awards
- Expansive living areas with views overlooking the impressive pool
- Heated marble floors and a generous open floor plan
- High-end living standards throughout
- Tailor-made furniture with a spacious dining room and kitchen
- State-of-the-art soundproof home cinema
- Elegant ensuite bathrooms in all bedrooms