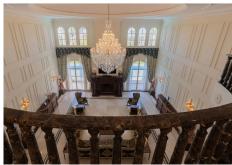

The villa is nestled at the base of Marbella's picturesque mountains, just a short distance from the city center, offering breathtaking seafront views.

This home epitomizes luxury with its heated marble floors, an Olympic-sized pool complemented by a spacious patio and outdoor summer kitchen, and purified, mineralized drinking water available from every faucet and shower. It features a grand home cinema, soundproof walls, and multiple bedrooms, including a lavish master suite with its own ensuite bathroom.

Inside, you'll discover six walk-in closets, a large dining room, and a kitchen with custom-made furniture. The central living area is highlighted by a grand fireplace.

The lower level houses a generous indoor gym and a sizable garage with space for 12 cars, while the villa's award-winning gardens offer a serene retreat.