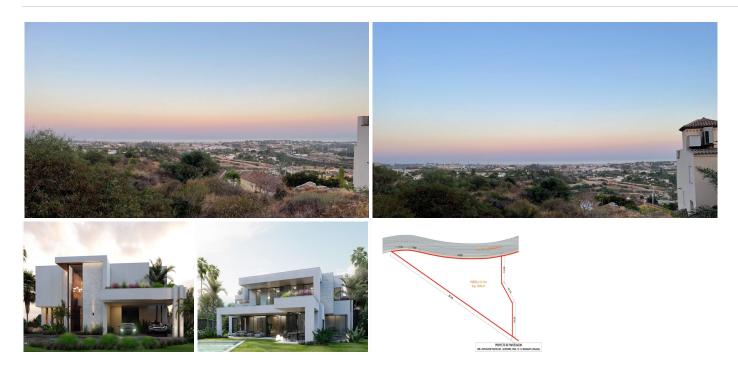

## REF# BEMR4808110 €749,000

| BEDS | BATHS | BUILT  | PLOT    |
|------|-------|--------|---------|
|      |       | 544 m² | 1400 m² |

Location: Benahavis, Puerto Del Almendro, gated community – La Resina with sea views and license to build in place

Spacious plot located in a privileged position, ideal for those seeking the best of both worlds: peace, tranquility, and panoramic views of the surrounding landscape, along with sea views, yet very close to all amenities. The proximity to San Pedro and Puerto Banús ensures easy and quick access to a wide range of services, shops, restaurants, and entertainment options.