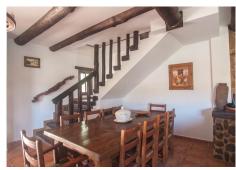

Charming interior: The house, spread over two floors, welcomes you with a bright living room, perfect for relaxing by the fireplace. The fully equipped kitchen invites you to prepare delicious meals to share with loved ones, at the same floor there is a fully equiped bathroom.

Upstairs, you will find three spacious bedrooms and one fully equiped bathroom, ideal for rest and enjoying the privacy you deserve.