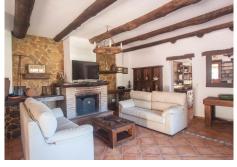

Charming interior: The house, spread over two floors, welcomes you with a bright living room, perfect for relaxing by the fireplace. The fully equipped kitchen invites you to prepare delicious meals to share with loved ones, at the same floor there is a fully equiped bathroom.