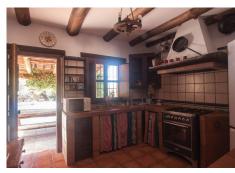

Charming interior: The house, spread over two floors, welcomes you with a bright living room, perfect for relaxing by the fireplace. The fully equipped kitchen invites you to prepare delicious meals to share with loved ones, at the same floor there is a fully equiped bathroom.