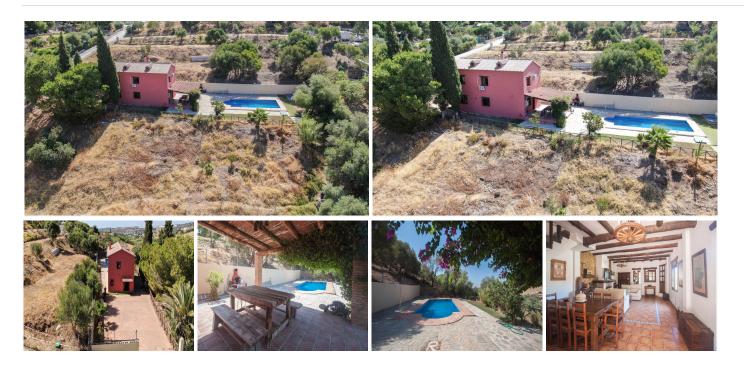

Your rural paradise just a stone's throw from the coast of Estepona

This charming finca, with its unmistakable Andalusian rustic style, offers you the tranquility of the countryside and the convenience of being just a 5-minute drive from the beaches of Estepona and all the amenities that this wonderful coastal town has to offer.

Built on a 3,000 m² plot, this property boasts unparalleled panoramic views of the Sierra Bermeja. Imagine enjoying your mornings on the spacious porch, surrounded by nature, while sipping a freshly brewed coffee.

## **BROMLEY ESTATES**

Marbella

Outdoor living: The fully fenced property boasts a private pool, barbecue area, and ample land where you can grow your own vegetable garden or enjoy the company of your pets.