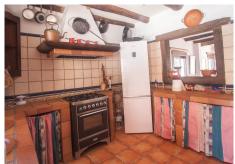

Charming interior: The house, spread over two floors, welcomes you with a bright living room, perfect for relaxing by the fireplace. The fully equipped kitchen invites you to prepare delicious meals to share with loved ones, at the same floor there is a fully equiped bathroom.